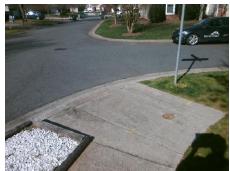

## Field Measurements/Component Compliance

Street 1 Name
Stop Condition-Street 2
Street 2 Name
Stop Condition-Street 1

KEMPSHOTT CT StopSign LAMPMEADE LN None Possible Solutions:

Remove & Replace Curb Ramp With
Two New Directional Ramps or
Equivalent.

N

Surveyor Notes:

N/A

PROW/ADA:

R304.5.1, R304.2.2

Total Cost: \$ 3200.00

| Compliance Description Dat |                       | Data | Comp | liance Description          | Data |
|----------------------------|-----------------------|------|------|-----------------------------|------|
| N/A                        | Ramp Length (in)      | 96.0 | No   | Ramp Slope (%)              | 13.0 |
| No                         | Ramp Width (in)       | 39.0 | Yes  | Ramp XSlope (%)             | 0.5  |
| N/A                        | Flare Type LT         | N/A  | N/A  | Flare Type RT               | N/A  |
| N/A                        | Flare Slope LT (%)    | N/A  | N/A  | Flare Slope RT (%)          | N/A  |
| N/A                        | Flare Traversable LT? | N/A  | N/A  | Flare Traversable RT?       | N/A  |
| N/A                        | Landing Length (in)   | N/A  | N/A  | DWS Provided?               | N/A  |
| N/A                        | Landing Width (in)    | N/A  | N/A  | DWS Contrast?               | N/A  |
| N/A                        | Landing Slope (%)     | N/A  | N/A  | DWS Length (in)             | N/A  |
| N/A                        | Landing X Slope (%)   | N/A  | N/A  | DWS Full Width?             | N/A  |
| N/A                        | Landing Curb? (Y/N)   | N/A  | N/A  | DWS Offset (in)             | N/A  |
| N/A                        | Shared Landing?       | N/A  |      |                             |      |
| N/A                        | Gutter Ponding?       | N/A  | N/A  | Gutter Slope (%)            | N/A  |
| N/A                        | Gutter Lip Ht (in)    | N/A  | N/A  | Gutter X Slope (%)          | N/A  |
| N/A                        | Painted X Walk1?      | No   | N/A  | Painted X Walk2?            | No   |
|                            | X Walk 1 Direction    | To W |      | X Walk 2 Direction          | To S |
| N/A                        | X Walk 1 Width (in)   | N/A  | N/A  | X Walk 2 Width (in)         | N/A  |
|                            | X Walk 1 Slope (%)    | 3.4  |      | X Walk 2 Slope (%)          | 6.2  |
|                            | X Walk 1 X Slope (%)  | 2.8  |      | X Walk 2 X Slope (%)        | 0.1  |
| N/A                        | Ramp inside XWalk1?   | N/A  | N/A  | Ramp inside XWalk2?         | N/A  |
|                            | Road Slope (%)        | 1.5  | N/A  | Clear Space?                | N/A  |
|                            | Road X Slope (%)      | 2.4  | N/A  | Clear Space to XWalk (in)   | N/A  |
| N/A                        | Any Obstructions?     | N/A  | N/A  | Storm Grate/Utility Hazard? | N/A  |
|                            | Obstruction Type      |      | l    | Storm Grate/Utility Type    |      |
|                            |                       | N/A  |      |                             | N/A  |
|                            |                       |      | Yes  | Surface Condition? (G/P)    | Good |