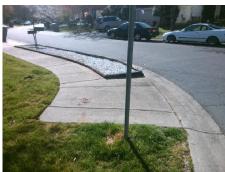

## Field Measurements/Component Compliance

Street 1 Name
Stop Condition-Street 2
Street 2 Name
Stop Condition-Street 1

KEMPSHOTT CT StopSign LAMPMEADE LN None Possible Solutions:

Remove & Replace Curb Ramp With
Two New Directional Ramps or
Equivalent.

N

Surveyor Notes:

N/A

PROW/ADA:

R304.5.1, R304.2.2

Total Cost: \$ 3200.00

| Compliance Description Dat |                       | Data | Comp | liance Description          | Data |
|----------------------------|-----------------------|------|------|-----------------------------|------|
| N/A                        | Ramp Length (in)      | 96.0 | No   | Ramp Slope (%)              | 13.0 |
| No                         | Ramp Width (in)       | 39.0 | Yes  | Ramp XSlope (%)             | 0.5  |
| N/A                        | Flare Type LT         | N/A  | N/A  | Flare Type RT               | N/A  |
| N/A                        | Flare Slope LT (%)    | N/A  | N/A  | Flare Slope RT (%)          | N/A  |
| N/A                        | Flare Traversable LT? | N/A  | N/A  | Flare Traversable RT?       | N/A  |
| N/A                        | Landing Length (in)   | N/A  | N/A  | DWS Provided?               | N/A  |
| N/A                        | Landing Width (in)    | N/A  | N/A  | DWS Contrast?               | N/A  |
| N/A                        | Landing Slope (%)     | N/A  | N/A  | DWS Length (in)             | N/A  |
| N/A                        | Landing X Slope (%)   | N/A  | N/A  | DWS Full Width?             | N/A  |
| N/A                        | Landing Curb? (Y/N)   | N/A  | N/A  | DWS Offset (in)             | N/A  |
| N/A                        | Shared Landing?       | N/A  |      |                             |      |
| N/A                        | Gutter Ponding?       | N/A  | N/A  | Gutter Slope (%)            | N/A  |
| N/A                        | Gutter Lip Ht (in)    | N/A  | N/A  | Gutter X Slope (%)          | N/A  |
| N/A                        | Painted X Walk1?      | No   | N/A  | Painted X Walk2?            | No   |
|                            | X Walk 1 Direction    | To W |      | X Walk 2 Direction          | To S |
| N/A                        | X Walk 1 Width (in)   | N/A  | N/A  | X Walk 2 Width (in)         | N/A  |
|                            | X Walk 1 Slope (%)    | 3.4  |      | X Walk 2 Slope (%)          | 6.2  |
|                            | X Walk 1 X Slope (%)  | 2.8  |      | X Walk 2 X Slope (%)        | 0.1  |
| N/A                        | Ramp inside XWalk1?   | N/A  | N/A  | Ramp inside XWalk2?         | N/A  |
|                            | Road Slope (%)        | 1.5  | N/A  | Clear Space?                | N/A  |
|                            | Road X Slope (%)      | 2.4  | N/A  | Clear Space to XWalk (in)   | N/A  |
| N/A                        | Any Obstructions?     | N/A  | N/A  | Storm Grate/Utility Hazard? | N/A  |
|                            | Obstruction Type      |      | l    | Storm Grate/Utility Type    |      |
|                            |                       | N/A  |      |                             | N/A  |
|                            |                       |      | Yes  | Surface Condition? (G/P)    | Good |