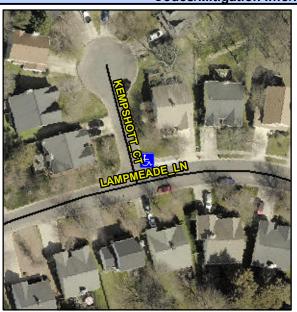

## Access Compliance Report Public Rights-of-Way (Curb Ramps)

Intersection ID: 23901 Main Street: KEMPSHOTT\_CT Cross Street: LAMPMEADE\_LN Location: NE

ADA ID: 15E816CD50D8 Ramp Type: PerpDiag Initial Pass/Fail: Fail Overall Compliance: No Severity Score: 33.75