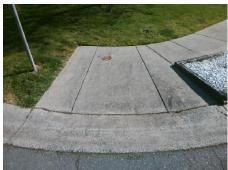

## Field Measurements/Component Compliance

Street 1 Name
Stop Condition-Street 2
Street 2 Name
Stop Condition-Street 1

KEMPSHOTT CT StopSign LAMPMEADE LN None Possible Solutions:

Remove & Replace Curb Ramp With
Two New Directional Ramps or
Equivalent.

N

Surveyor Notes:

N/A

PROW/ADA:

R304.5.1, R304.2.2

Total Cost: \$ 3200.00

| Compliance Description Dat |                       | Data | Comp | liance Description          | Data |
|----------------------------|-----------------------|------|------|-----------------------------|------|
| N/A                        | Ramp Length (in)      | 96.0 | No   | Ramp Slope (%)              | 13.0 |
| No                         | Ramp Width (in)       | 39.0 | Yes  | Ramp XSlope (%)             | 0.5  |
| N/A                        | Flare Type LT         | N/A  | N/A  | Flare Type RT               | N/A  |
| N/A                        | Flare Slope LT (%)    | N/A  | N/A  | Flare Slope RT (%)          | N/A  |
| N/A                        | Flare Traversable LT? | N/A  | N/A  | Flare Traversable RT?       | N/A  |
| N/A                        | Landing Length (in)   | N/A  | N/A  | DWS Provided?               | N/A  |
| N/A                        | Landing Width (in)    | N/A  | N/A  | DWS Contrast?               | N/A  |
| N/A                        | Landing Slope (%)     | N/A  | N/A  | DWS Length (in)             | N/A  |
| N/A                        | Landing X Slope (%)   | N/A  | N/A  | DWS Full Width?             | N/A  |
| N/A                        | Landing Curb? (Y/N)   | N/A  | N/A  | DWS Offset (in)             | N/A  |
| N/A                        | Shared Landing?       | N/A  |      |                             |      |
| N/A                        | Gutter Ponding?       | N/A  | N/A  | Gutter Slope (%)            | N/A  |
| N/A                        | Gutter Lip Ht (in)    | N/A  | N/A  | Gutter X Slope (%)          | N/A  |
| N/A                        | Painted X Walk1?      | No   | N/A  | Painted X Walk2?            | No   |
|                            | X Walk 1 Direction    | To W |      | X Walk 2 Direction          | To S |
| N/A                        | X Walk 1 Width (in)   | N/A  | N/A  | X Walk 2 Width (in)         | N/A  |
|                            | X Walk 1 Slope (%)    | 3.4  |      | X Walk 2 Slope (%)          | 6.2  |
|                            | X Walk 1 X Slope (%)  | 2.8  |      | X Walk 2 X Slope (%)        | 0.1  |
| N/A                        | Ramp inside XWalk1?   | N/A  | N/A  | Ramp inside XWalk2?         | N/A  |
|                            | Road Slope (%)        | 1.5  | N/A  | Clear Space?                | N/A  |
|                            | Road X Slope (%)      | 2.4  | N/A  | Clear Space to XWalk (in)   | N/A  |
| N/A                        | Any Obstructions?     | N/A  | N/A  | Storm Grate/Utility Hazard? | N/A  |
|                            | Obstruction Type      |      | l    | Storm Grate/Utility Type    |      |
|                            |                       | N/A  |      |                             | N/A  |
|                            |                       |      | Yes  | Surface Condition? (G/P)    | Good |