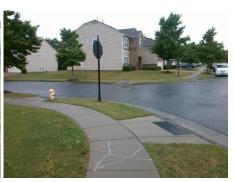

Remove & Replace Curb Ramp With Two New Directional Ramps or Equivalent.

Surveyor Notes:

N/A

PROW/ADA:

Not Found, R304.5.1, R304.2.2

Total Cost: \$ 3200.00

|     | Field Measure          | ements/C | ompo | nent Compliance             |       |
|-----|------------------------|----------|------|-----------------------------|-------|
| Com | Compliance Description |          | Comp | liance Description          | Data  |
| N/A | Ramp Length (in)       | 70.0     | No   | Ramp Slope (%)              | 8.6   |
| No  | Ramp Width (in)        | 45.0     | Yes  | Ramp XSlope (%)             | 1.2   |
| N/A | Flare Type LT          | N/A      | N/A  | Flare Type RT               | N/A   |
| N/A | Flare Slope LT (%)     | N/A      | N/A  | Flare Slope RT (%)          | N/A   |
| N/A | Flare Traversable LT?  | N/A      | N/A  | Flare Traversable RT?       | N/A   |
| N/A | Landing Length (in)    | N/A      | N/A  | DWS Provided?               | N/A   |
| N/A | Landing Width (in)     | N/A      | N/A  | DWS Contrast?               | N/A   |
| N/A | Landing Slope (%)      | N/A      | N/A  | DWS Length (in)             | N/A   |
| N/A | Landing X Slope (%)    | N/A      | N/A  | DWS Full Width?             | N/A   |
| N/A | Landing Curb? (Y/N)    | N/A      | N/A  | DWS Offset (in)             | N/A   |
| N/A | Shared Landing?        | N/A      |      |                             |       |
| N/A | Gutter Ponding?        | N/A      | N/A  | Gutter Slope (%)            | N/A   |
| N/A | Gutter Lip Ht (in)     | N/A      | N/A  | Gutter X Slope (%)          | N/A   |
| N/A | Painted X Walk1?       | No       | N/A  | Painted X Walk2?            | No    |
|     | X Walk 1 Direction     | To NE    |      | X Walk 2 Direction          | To NW |
| N/A | X Walk 1 Width (in)    | N/A      | N/A  | X Walk 2 Width (in)         | N/A   |
|     | X Walk 1 Slope (%)     | 2.8      |      | X Walk 2 Slope (%)          | N/A   |
|     | X Walk 1 X Slope (%)   | 2.8      |      | X Walk 2 X Slope (%)        | N/A   |
| N/A | Ramp inside XWalk1?    | N/A      | N/A  | Ramp inside XWalk2?         | N/A   |
|     | Road Slope (%)         | N/A      | N/A  | Clear Space?                | N/A   |
|     | Road X Slope (%)       | N/A      | N/A  | Clear Space to XWalk (in)   | N/A   |
| N/A | Any Obstructions?      | N/A      | N/A  | Storm Grate/Utility Hazard? | N/A   |
|     | Obstruction Type       |          |      | Storm Grate/Utility Type    |       |
|     |                        | N/A      |      |                             | N/A   |
|     |                        |          | Yes  | Surface Condition? (G/P)    | Good  |