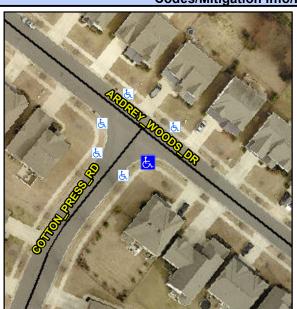

## Access Compliance Report Public Rights-of-Way (Curb Ramps)

Intersection ID: 45520 Main Street: COTTON\_PRESS\_RD Cross Street: ARDREY\_WOODS\_DR Location: S

ADA ID: 15E8B93D4E8E Ramp Type: PerpDiag Initial Pass/Fail: Fail Overall Compliance: No Severity Score: 21.25

Codes/Mitigation Info/Possible Solution

Field Measurements/Component Compliance

Street 1 Name
Stop Condition-Street 2
Street 2 Name
Stop Condition-Street 1

ARDREY WOODS DR None COTTON PRESS RD StopSign Possible Solutions: