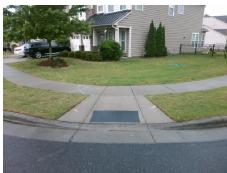

Remove & Replace Curb Ramp With Two New Directional Ramps or Equivalent.

Surveyor Notes:

N/A

PROW/ADA:

Not Found, R304.5.1, R304.2.2

Total Cost: \$ 3200.00

|     | Field Measure          | ements/C | ompo | nent Compliance             |       |
|-----|------------------------|----------|------|-----------------------------|-------|
| Com | Compliance Description |          | Comp | liance Description          | Data  |
| N/A | Ramp Length (in)       | 70.0     | No   | Ramp Slope (%)              | 8.6   |
| No  | Ramp Width (in)        | 45.0     | Yes  | Ramp XSlope (%)             | 1.2   |
| N/A | Flare Type LT          | N/A      | N/A  | Flare Type RT               | N/A   |
| N/A | Flare Slope LT (%)     | N/A      | N/A  | Flare Slope RT (%)          | N/A   |
| N/A | Flare Traversable LT?  | N/A      | N/A  | Flare Traversable RT?       | N/A   |
| N/A | Landing Length (in)    | N/A      | N/A  | DWS Provided?               | N/A   |
| N/A | Landing Width (in)     | N/A      | N/A  | DWS Contrast?               | N/A   |
| N/A | Landing Slope (%)      | N/A      | N/A  | DWS Length (in)             | N/A   |
| N/A | Landing X Slope (%)    | N/A      | N/A  | DWS Full Width?             | N/A   |
| N/A | Landing Curb? (Y/N)    | N/A      | N/A  | DWS Offset (in)             | N/A   |
| N/A | Shared Landing?        | N/A      |      |                             |       |
| N/A | Gutter Ponding?        | N/A      | N/A  | Gutter Slope (%)            | N/A   |
| N/A | Gutter Lip Ht (in)     | N/A      | N/A  | Gutter X Slope (%)          | N/A   |
| N/A | Painted X Walk1?       | No       | N/A  | Painted X Walk2?            | No    |
|     | X Walk 1 Direction     | To NE    |      | X Walk 2 Direction          | To NW |
| N/A | X Walk 1 Width (in)    | N/A      | N/A  | X Walk 2 Width (in)         | N/A   |
|     | X Walk 1 Slope (%)     | 2.8      |      | X Walk 2 Slope (%)          | N/A   |
|     | X Walk 1 X Slope (%)   | 2.8      |      | X Walk 2 X Slope (%)        | N/A   |
| N/A | Ramp inside XWalk1?    | N/A      | N/A  | Ramp inside XWalk2?         | N/A   |
|     | Road Slope (%)         | N/A      | N/A  | Clear Space?                | N/A   |
|     | Road X Slope (%)       | N/A      | N/A  | Clear Space to XWalk (in)   | N/A   |
| N/A | Any Obstructions?      | N/A      | N/A  | Storm Grate/Utility Hazard? | N/A   |
|     | Obstruction Type       |          |      | Storm Grate/Utility Type    |       |
|     |                        | N/A      |      |                             | N/A   |
|     |                        |          | Yes  | Surface Condition? (G/P)    | Good  |