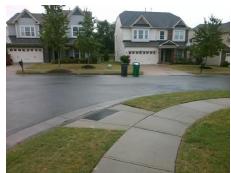

Remove & Replace Curb Ramp With Two New Directional Ramps or Equivalent.

Surveyor Notes:

N/A

PROW/ADA:

Not Found, R304.5.1, R304.2.2

Total Cost: \$ 3200.00

|     | Field Measure          | ements/C | ompo | nent Compliance             |       |
|-----|------------------------|----------|------|-----------------------------|-------|
| Com | Compliance Description |          | Comp | liance Description          | Data  |
| N/A | Ramp Length (in)       | 70.0     | No   | Ramp Slope (%)              | 8.6   |
| No  | Ramp Width (in)        | 45.0     | Yes  | Ramp XSlope (%)             | 1.2   |
| N/A | Flare Type LT          | N/A      | N/A  | Flare Type RT               | N/A   |
| N/A | Flare Slope LT (%)     | N/A      | N/A  | Flare Slope RT (%)          | N/A   |
| N/A | Flare Traversable LT?  | N/A      | N/A  | Flare Traversable RT?       | N/A   |
| N/A | Landing Length (in)    | N/A      | N/A  | DWS Provided?               | N/A   |
| N/A | Landing Width (in)     | N/A      | N/A  | DWS Contrast?               | N/A   |
| N/A | Landing Slope (%)      | N/A      | N/A  | DWS Length (in)             | N/A   |
| N/A | Landing X Slope (%)    | N/A      | N/A  | DWS Full Width?             | N/A   |
| N/A | Landing Curb? (Y/N)    | N/A      | N/A  | DWS Offset (in)             | N/A   |
| N/A | Shared Landing?        | N/A      |      |                             |       |
| N/A | Gutter Ponding?        | N/A      | N/A  | Gutter Slope (%)            | N/A   |
| N/A | Gutter Lip Ht (in)     | N/A      | N/A  | Gutter X Slope (%)          | N/A   |
| N/A | Painted X Walk1?       | No       | N/A  | Painted X Walk2?            | No    |
|     | X Walk 1 Direction     | To NE    |      | X Walk 2 Direction          | To NW |
| N/A | X Walk 1 Width (in)    | N/A      | N/A  | X Walk 2 Width (in)         | N/A   |
|     | X Walk 1 Slope (%)     | 2.8      |      | X Walk 2 Slope (%)          | N/A   |
|     | X Walk 1 X Slope (%)   | 2.8      |      | X Walk 2 X Slope (%)        | N/A   |
| N/A | Ramp inside XWalk1?    | N/A      | N/A  | Ramp inside XWalk2?         | N/A   |
|     | Road Slope (%)         | N/A      | N/A  | Clear Space?                | N/A   |
|     | Road X Slope (%)       | N/A      | N/A  | Clear Space to XWalk (in)   | N/A   |
| N/A | Any Obstructions?      | N/A      | N/A  | Storm Grate/Utility Hazard? | N/A   |
|     | Obstruction Type       |          |      | Storm Grate/Utility Type    |       |
|     |                        | N/A      |      |                             | N/A   |
|     |                        |          | Yes  | Surface Condition? (G/P)    | Good  |