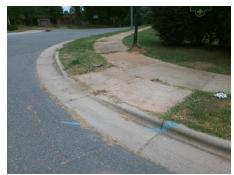

Surveyor Notes:

N/A

PROW/ADA:

R304.5.1, R304.5.3

Total Cost: \$ 3200.00

| Compliance Description |                       | Data | Comp | liance Description          | Data |
|------------------------|-----------------------|------|------|-----------------------------|------|
| N/A                    | Ramp Length (in)      | 48.0 | Yes  | Ramp Slope (%)              | 6.2  |
| No                     | Ramp Width (in)       | 44.0 | No   | Ramp XSlope (%)             | 5.2  |
| N/A                    | Flare Type LT         | N/A  | N/A  | Flare Type RT               | N/A  |
| N/A                    | Flare Slope LT (%)    | N/A  | N/A  | Flare Slope RT (%)          | N/A  |
| N/A                    | Flare Traversable LT? | N/A  | N/A  | Flare Traversable RT?       | N/A  |
| N/A                    | Landing Length (in)   | N/A  | N/A  | DWS Provided?               | N/A  |
| N/A                    | Landing Width (in)    | N/A  | N/A  | DWS Contrast?               | N/A  |
| N/A                    | Landing Slope (%)     | N/A  | N/A  | DWS Length (in)             | N/A  |
| N/A                    | Landing X Slope (%)   | N/A  | N/A  | DWS Full Width?             | N/A  |
| N/A                    | Landing Curb? (Y/N)   | N/A  | N/A  | DWS Offset (in)             | N/A  |
| N/A                    | Shared Landing?       | N/A  |      |                             |      |
| N/A                    | Gutter Ponding?       | N/A  | N/A  | Gutter Slope (%)            | N/A  |
| N/A                    | Gutter Lip Ht (in)    | N/A  | N/A  | Gutter X Slope (%)          | N/A  |
| N/A                    | Painted X Walk1?      | No   | N/A  | Painted X Walk2?            | No   |
|                        | X Walk 1 Direction    | To N |      | X Walk 2 Direction          | To W |
| N/A                    | X Walk 1 Width (in)   | N/A  | N/A  | X Walk 2 Width (in)         | N/A  |
|                        | X Walk 1 Slope (%)    | 8.3  |      | X Walk 2 Slope (%)          | 1.4  |
|                        | X Walk 1 X Slope (%)  | 2.3  |      | X Walk 2 X Slope (%)        | 8.4  |
| N/A                    | Ramp inside XWalk1?   | N/A  | N/A  | Ramp inside XWalk2?         | N/A  |
|                        | Road Slope (%)        | 5.9  | N/A  | Clear Space?                | N/A  |
|                        | Road X Slope (%)      | 7.2  | N/A  | Clear Space to XWalk (in)   | N/A  |
| N/A                    | Any Obstructions?     | N/A  | N/A  | Storm Grate/Utility Hazard? | N/A  |
|                        | Obstruction Type      |      |      | Storm Grate/Utility Type    |      |
|                        |                       | N/A  |      |                             | N/A  |
|                        |                       |      | Yes  | Surface Condition? (G/P)    | Good |