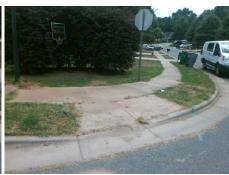

Surveyor Notes:

N/A

PROW/ADA:

R304.5.1, R304.5.3

Total Cost: \$ 3200.00

| Compliance Description |                       | Data | Comp | liance Description          | Data |
|------------------------|-----------------------|------|------|-----------------------------|------|
| N/A                    | Ramp Length (in)      | 48.0 | Yes  | Ramp Slope (%)              | 6.2  |
| No                     | Ramp Width (in)       | 44.0 | No   | Ramp XSlope (%)             | 5.2  |
| N/A                    | Flare Type LT         | N/A  | N/A  | Flare Type RT               | N/A  |
| N/A                    | Flare Slope LT (%)    | N/A  | N/A  | Flare Slope RT (%)          | N/A  |
| N/A                    | Flare Traversable LT? | N/A  | N/A  | Flare Traversable RT?       | N/A  |
| N/A                    | Landing Length (in)   | N/A  | N/A  | DWS Provided?               | N/A  |
| N/A                    | Landing Width (in)    | N/A  | N/A  | DWS Contrast?               | N/A  |
| N/A                    | Landing Slope (%)     | N/A  | N/A  | DWS Length (in)             | N/A  |
| N/A                    | Landing X Slope (%)   | N/A  | N/A  | DWS Full Width?             | N/A  |
| N/A                    | Landing Curb? (Y/N)   | N/A  | N/A  | DWS Offset (in)             | N/A  |
| N/A                    | Shared Landing?       | N/A  |      |                             |      |
| N/A                    | Gutter Ponding?       | N/A  | N/A  | Gutter Slope (%)            | N/A  |
| N/A                    | Gutter Lip Ht (in)    | N/A  | N/A  | Gutter X Slope (%)          | N/A  |
| N/A                    | Painted X Walk1?      | No   | N/A  | Painted X Walk2?            | No   |
|                        | X Walk 1 Direction    | To N |      | X Walk 2 Direction          | To W |
| N/A                    | X Walk 1 Width (in)   | N/A  | N/A  | X Walk 2 Width (in)         | N/A  |
|                        | X Walk 1 Slope (%)    | 8.3  |      | X Walk 2 Slope (%)          | 1.4  |
|                        | X Walk 1 X Slope (%)  | 2.3  |      | X Walk 2 X Slope (%)        | 8.4  |
| N/A                    | Ramp inside XWalk1?   | N/A  | N/A  | Ramp inside XWalk2?         | N/A  |
|                        | Road Slope (%)        | 5.9  | N/A  | Clear Space?                | N/A  |
|                        | Road X Slope (%)      | 7.2  | N/A  | Clear Space to XWalk (in)   | N/A  |
| N/A                    | Any Obstructions?     | N/A  | N/A  | Storm Grate/Utility Hazard? | N/A  |
|                        | Obstruction Type      |      |      | Storm Grate/Utility Type    |      |
|                        |                       | N/A  |      |                             | N/A  |
|                        |                       |      | Yes  | Surface Condition? (G/P)    | Good |