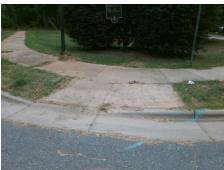

Surveyor Notes:

N/A

PROW/ADA:

R304.5.1, R304.5.3

Total Cost: \$ 3200.00

| Compliance Description |                       | Data | Comp | liance Description          | Data |
|------------------------|-----------------------|------|------|-----------------------------|------|
| N/A                    | Ramp Length (in)      | 48.0 | Yes  | Ramp Slope (%)              | 6.2  |
| No                     | Ramp Width (in)       | 44.0 | No   | Ramp XSlope (%)             | 5.2  |
| N/A                    | Flare Type LT         | N/A  | N/A  | Flare Type RT               | N/A  |
| N/A                    | Flare Slope LT (%)    | N/A  | N/A  | Flare Slope RT (%)          | N/A  |
| N/A                    | Flare Traversable LT? | N/A  | N/A  | Flare Traversable RT?       | N/A  |
| N/A                    | Landing Length (in)   | N/A  | N/A  | DWS Provided?               | N/A  |
| N/A                    | Landing Width (in)    | N/A  | N/A  | DWS Contrast?               | N/A  |
| N/A                    | Landing Slope (%)     | N/A  | N/A  | DWS Length (in)             | N/A  |
| N/A                    | Landing X Slope (%)   | N/A  | N/A  | DWS Full Width?             | N/A  |
| N/A                    | Landing Curb? (Y/N)   | N/A  | N/A  | DWS Offset (in)             | N/A  |
| N/A                    | Shared Landing?       | N/A  |      |                             |      |
| N/A                    | Gutter Ponding?       | N/A  | N/A  | Gutter Slope (%)            | N/A  |
| N/A                    | Gutter Lip Ht (in)    | N/A  | N/A  | Gutter X Slope (%)          | N/A  |
| N/A                    | Painted X Walk1?      | No   | N/A  | Painted X Walk2?            | No   |
|                        | X Walk 1 Direction    | To N |      | X Walk 2 Direction          | To W |
| N/A                    | X Walk 1 Width (in)   | N/A  | N/A  | X Walk 2 Width (in)         | N/A  |
|                        | X Walk 1 Slope (%)    | 8.3  |      | X Walk 2 Slope (%)          | 1.4  |
|                        | X Walk 1 X Slope (%)  | 2.3  |      | X Walk 2 X Slope (%)        | 8.4  |
| N/A                    | Ramp inside XWalk1?   | N/A  | N/A  | Ramp inside XWalk2?         | N/A  |
|                        | Road Slope (%)        | 5.9  | N/A  | Clear Space?                | N/A  |
|                        | Road X Slope (%)      | 7.2  | N/A  | Clear Space to XWalk (in)   | N/A  |
| N/A                    | Any Obstructions?     | N/A  | N/A  | Storm Grate/Utility Hazard? | N/A  |
|                        | Obstruction Type      |      |      | Storm Grate/Utility Type    |      |
|                        |                       | N/A  |      |                             | N/A  |
|                        |                       |      | Yes  | Surface Condition? (G/P)    | Good |