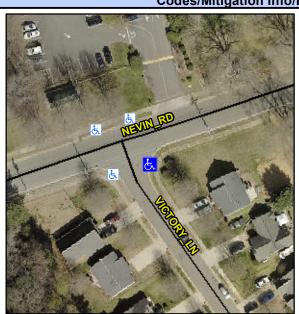

## Access Compliance Report Public Rights-of-Way (Curb Ramps)

Intersection ID: 44810 Main Street: NEVIN\_RD Cross Street: VICTORY\_LN Location: SE

ADA ID: 15E9D0414B04 Ramp Type: PerpDiag Initial Pass/Fail: Fail Overall Compliance: No Severity Score: 21.25

## Field Measurements/Component Compliance

Street 1 Name
Stop Condition-Street 2
Street 2 Name
Stop Condition-Street 1

NEVIN RD None VICTORY LN StopSign Possible Solutions:

Remove & Replace Curb Ramp With Two New Directional Ramps or Equivalent.