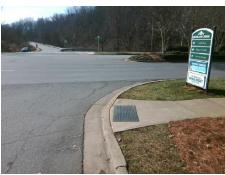

## Field Measurements/Component Compliance

**SHELLEY AV** Street 1 Name Stop Condition-Street 1 Street 2 Name Stop Condition-Street 2

Remove & Replace Curb Ramp With Two New Directional Ramps or Equivalent.

Surveyor Notes:

Possible Solutions:

N/A

PROW/ADA:

Not Found, R304.5.3

StopSign N/A N/A

Total Cost: 3200.00

| Compliance Description |                       | Data  | Comp | liance Description          | Data |
|------------------------|-----------------------|-------|------|-----------------------------|------|
| N/A                    | Ramp Length (in)      | 78.0  | Yes  | BlendTrans Slope (%)        | 1.6  |
| Yes                    | Ramp Width (in)       | 61.0  | No   | BlendTrans XSlope (%)       | 3.6  |
| N/A                    | Flare Type LT         | N/A   | N/A  | Flare Type RT               | N/A  |
| N/A                    | Flare Slope LT (%)    | N/A   | N/A  | Flare Slope RT (%)          | N/A  |
| N/A                    | Flare Traversable LT? | N/A   | N/A  | Flare Traversable RT?       | N/A  |
| N/A                    | Landing Length (in)   | N/A   | N/A  | DWS Provided?               | N/A  |
| N/A                    | Landing Width (in)    | N/A   | N/A  | DWS Contrast?               | N/A  |
| N/A                    | Landing Slope (%)     | N/A   | N/A  | DWS Length (in)             | N/A  |
| N/A                    | Landing X Slope (%)   | N/A   | N/A  | DWS Full Width?             | N/A  |
| N/A                    | Landing Curb? (Y/N)   | N/A   | N/A  | DWS Offset (in)             | N/A  |
| N/A                    | Shared Landing?       | N/A   |      |                             |      |
| N/A                    | Gutter Ponding?       | N/A   | N/A  | Gutter Slope (%)            | N/A  |
| N/A                    | Gutter Lip Ht (in)    | N/A   | N/A  | Gutter X Slope (%)          | N/A  |
| N/A                    | Painted X Walk1?      | No    | N/A  | Painted X Walk2?            | N/A  |
|                        | X Walk 1 Direction    | To SE |      | X Walk 2 Direction          | N/A  |
|                        | X Walk 1 Width (in)   | N/A   |      | X Walk 2 Width (in)         | N/A  |
|                        | X Walk 1 Slope (%)    | 4.4   |      | X Walk 2 Slope (%)          | N/A  |
|                        | X Walk 1 X Slope (%)  | 3.1   |      | X Walk 2 X Slope (%)        | N/A  |
| N/A                    | Ramp inside XWalk1?   | N/A   | N/A  | Ramp inside XWalk2?         | N/A  |
|                        | Road Slope (%)        | 3.1   |      | Clear Space?                | N/A  |
|                        | Road X Slope (%)      | 4.4   | N/A  | Clear Space to XWalk (in)   | N/A  |
| N/A                    | Any Obstructions?     | N/A   | N/A  | Storm Grate/Utility Hazard? | N/A  |
|                        | Obstruction Type      |       | l    | Storm Grate/Utility Type    |      |
|                        |                       | N/A   | l    |                             | N/A  |
|                        |                       |       | Yes  | Surface Condition? (G/P)    | Good |
|                        |                       |       |      |                             |      |