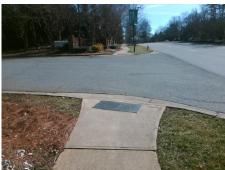

## Field Measurements/Component Compliance

**SHELLEY AV** Street 1 Name Stop Condition-Street 1 Street 2 Name Stop Condition-Street 2

Remove & Replace Curb Ramp With Two New Directional Ramps or Equivalent.

Surveyor Notes:

Possible Solutions:

N/A

PROW/ADA:

Not Found, R304.5.3

StopSign N/A N/A

Total Cost: 3200.00

| Compliance Description |                       | Data  | Comp | liance Description          | Data |
|------------------------|-----------------------|-------|------|-----------------------------|------|
| N/A                    | Ramp Length (in)      | 78.0  | Yes  | BlendTrans Slope (%)        | 1.6  |
| Yes                    | Ramp Width (in)       | 61.0  | No   | BlendTrans XSlope (%)       | 3.6  |
| N/A                    | Flare Type LT         | N/A   | N/A  | Flare Type RT               | N/A  |
| N/A                    | Flare Slope LT (%)    | N/A   | N/A  | Flare Slope RT (%)          | N/A  |
| N/A                    | Flare Traversable LT? | N/A   | N/A  | Flare Traversable RT?       | N/A  |
| N/A                    | Landing Length (in)   | N/A   | N/A  | DWS Provided?               | N/A  |
| N/A                    | Landing Width (in)    | N/A   | N/A  | DWS Contrast?               | N/A  |
| N/A                    | Landing Slope (%)     | N/A   | N/A  | DWS Length (in)             | N/A  |
| N/A                    | Landing X Slope (%)   | N/A   | N/A  | DWS Full Width?             | N/A  |
| N/A                    | Landing Curb? (Y/N)   | N/A   | N/A  | DWS Offset (in)             | N/A  |
| N/A                    | Shared Landing?       | N/A   |      |                             |      |
| N/A                    | Gutter Ponding?       | N/A   | N/A  | Gutter Slope (%)            | N/A  |
| N/A                    | Gutter Lip Ht (in)    | N/A   | N/A  | Gutter X Slope (%)          | N/A  |
| N/A                    | Painted X Walk1?      | No    | N/A  | Painted X Walk2?            | N/A  |
|                        | X Walk 1 Direction    | To SE |      | X Walk 2 Direction          | N/A  |
|                        | X Walk 1 Width (in)   | N/A   |      | X Walk 2 Width (in)         | N/A  |
|                        | X Walk 1 Slope (%)    | 4.4   |      | X Walk 2 Slope (%)          | N/A  |
|                        | X Walk 1 X Slope (%)  | 3.1   |      | X Walk 2 X Slope (%)        | N/A  |
| N/A                    | Ramp inside XWalk1?   | N/A   | N/A  | Ramp inside XWalk2?         | N/A  |
|                        | Road Slope (%)        | 3.1   |      | Clear Space?                | N/A  |
|                        | Road X Slope (%)      | 4.4   | N/A  | Clear Space to XWalk (in)   | N/A  |
| N/A                    | Any Obstructions?     | N/A   | N/A  | Storm Grate/Utility Hazard? | N/A  |
|                        | Obstruction Type      |       | l    | Storm Grate/Utility Type    |      |
|                        |                       | N/A   | l    |                             | N/A  |
|                        |                       |       | Yes  | Surface Condition? (G/P)    | Good |
|                        |                       |       |      |                             |      |