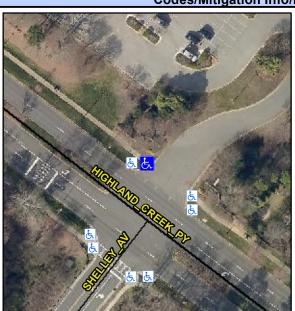

## **Access Compliance Report Public Rights-of-Way** (Curb Ramps)

Intersection ID: 2745 Main Street: HIGHLAND CREEK PY **Cross Street: SHELLEY AV** Location:

ADA ID: 15EA10B7B73A Ramp Type: BlendTrans1 Initial Pass/Fail: Fail **Overall Compliance: No Severity Score:** 1.25

## Field Measurements/Component Compliance

**SHELLEY AV** Street 1 Name Stop Condition-Street 1 Street 2 Name Stop Condition-Street 2

Remove & Replace Curb Ramp With Two New Directional Ramps or Equivalent.