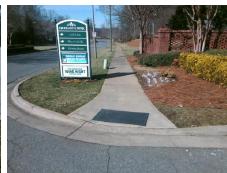

## Field Measurements/Component Compliance

**SHELLEY AV** Street 1 Name Stop Condition-Street 1 Street 2 Name Stop Condition-Street 2

Remove & Replace Curb Ramp With Two New Directional Ramps or Equivalent.

Surveyor Notes:

Possible Solutions:

N/A

PROW/ADA:

Not Found, R304.5.3

StopSign N/A N/A

Total Cost: 3200.00

| Compliance Description |                       | Data  | Comp | liance Description          | Data |
|------------------------|-----------------------|-------|------|-----------------------------|------|
| N/A                    | Ramp Length (in)      | 78.0  | Yes  | BlendTrans Slope (%)        | 1.6  |
| Yes                    | Ramp Width (in)       | 61.0  | No   | BlendTrans XSlope (%)       | 3.6  |
| N/A                    | Flare Type LT         | N/A   | N/A  | Flare Type RT               | N/A  |
| N/A                    | Flare Slope LT (%)    | N/A   | N/A  | Flare Slope RT (%)          | N/A  |
| N/A                    | Flare Traversable LT? | N/A   | N/A  | Flare Traversable RT?       | N/A  |
| N/A                    | Landing Length (in)   | N/A   | N/A  | DWS Provided?               | N/A  |
| N/A                    | Landing Width (in)    | N/A   | N/A  | DWS Contrast?               | N/A  |
| N/A                    | Landing Slope (%)     | N/A   | N/A  | DWS Length (in)             | N/A  |
| N/A                    | Landing X Slope (%)   | N/A   | N/A  | DWS Full Width?             | N/A  |
| N/A                    | Landing Curb? (Y/N)   | N/A   | N/A  | DWS Offset (in)             | N/A  |
| N/A                    | Shared Landing?       | N/A   |      |                             |      |
| N/A                    | Gutter Ponding?       | N/A   | N/A  | Gutter Slope (%)            | N/A  |
| N/A                    | Gutter Lip Ht (in)    | N/A   | N/A  | Gutter X Slope (%)          | N/A  |
| N/A                    | Painted X Walk1?      | No    | N/A  | Painted X Walk2?            | N/A  |
|                        | X Walk 1 Direction    | To SE |      | X Walk 2 Direction          | N/A  |
|                        | X Walk 1 Width (in)   | N/A   |      | X Walk 2 Width (in)         | N/A  |
|                        | X Walk 1 Slope (%)    | 4.4   |      | X Walk 2 Slope (%)          | N/A  |
|                        | X Walk 1 X Slope (%)  | 3.1   |      | X Walk 2 X Slope (%)        | N/A  |
| N/A                    | Ramp inside XWalk1?   | N/A   | N/A  | Ramp inside XWalk2?         | N/A  |
|                        | Road Slope (%)        | 3.1   |      | Clear Space?                | N/A  |
|                        | Road X Slope (%)      | 4.4   | N/A  | Clear Space to XWalk (in)   | N/A  |
| N/A                    | Any Obstructions?     | N/A   | N/A  | Storm Grate/Utility Hazard? | N/A  |
|                        | Obstruction Type      |       | l    | Storm Grate/Utility Type    |      |
|                        |                       | N/A   | l    |                             | N/A  |
|                        |                       |       | Yes  | Surface Condition? (G/P)    | Good |
|                        |                       |       |      |                             |      |