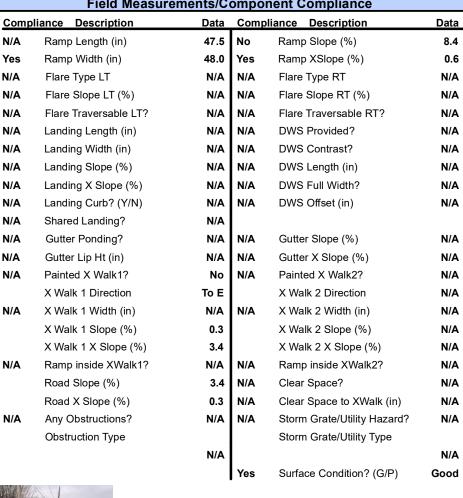

## Field Measurements/Component Compliance

**CHESAPEAKE DR** Street 1 Name Stop Condition-Street 2 None N/A Street 2 Name Stop Condition-Street 1 N/A

Possible Solutions: Remove & Replace Entire Ramp. Surveyor Notes: N/A PROW/ADA: Not Found, R304.2.2