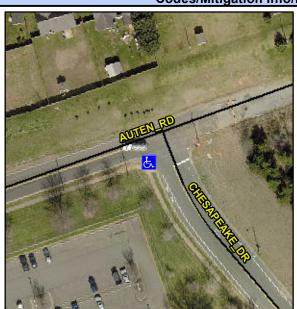

## **Access Compliance Report Public Rights-of-Way** (Curb Ramps)

Intersection ID: 6645 Main Street: AUTEN RD **Cross Street: CHESAPEAKE DR** Location: SW **Overall Compliance: No Severity Score:** 12.5 ADA ID: 15ED02DB2EF1 Ramp Type: Perp Initial Pass/Fail: Fail

## Field Measurements/Component Compliance

**CHESAPEAKE DR** Street 1 Name Stop Condition-Street 2 None N/A Street 2 Name Stop Condition-Street 1 N/A

Possible Solutions: Remove & Replace Entire Ramp. Surveyor Notes: N/A PROW/ADA: Not Found, R304.2.2