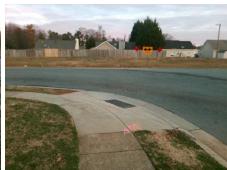

## Field Measurements/Component Compliance

**CHESAPEAKE DR** Street 1 Name Stop Condition-Street 2 None N/A Street 2 Name Stop Condition-Street 1 N/A

Possible Solutions: Remove & Replace Entire Ramp. Surveyor Notes: N/A PROW/ADA: Not Found, R304.2.2