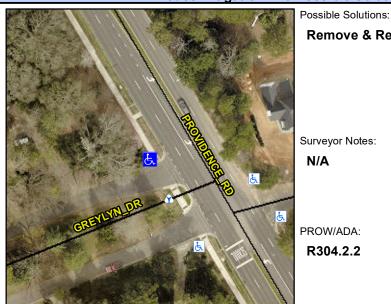

Intersection ID: 20427 Main Street: PROVIDENCE\_RD Cross Street: JEFFERSON\_DR Location: NW
ADA ID: 15EE964CB315 Ramp Type: Directional1 Initial Pass/Fail: Fail Overall Compliance: No Severity Score: 12.5

N/A

Stop Condition-Street 2

N/A

Remove & Replace Entire Ramp.

Surveyor Notes:
N/A

PROW/ADA:
R304.2.2

70.0 Yes Ramp Width (in) No Ramp Slope (%) 8.7 Ramp XSlope (%) Yes 1.2 N/A Flare Type LT N/A N/A Flare Slope LT (%) N/A N/A Flare Traversable LT? N/A N/A 0.0 Landing Length (in) N/A Landing Width (in) 0.0 N/A Landing Slope (%) 0.0 N/A Landing X Slope (%) 0.0 N/A Landing Curb? (Y/N) N/A N/A Shared Landing? N/A N/A **Gutter Ponding?** 0.0 N/A Gutter Lip Ht (in) 0.0 N/A Painted X Walk1? No To SE X Walk 1 Direction X Walk 1 Width (in) N/A 3.1 X Walk 1 Slope (%) X Walk 1 X Slope (%) 5.0 N/A Ramp inside XWalk1? N/A N/A N/A Any Obstructions? **Obstruction Type** 