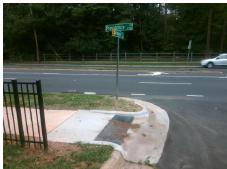

Intersection ID: 20427 Main Street: PROVIDENCE\_RD Cross Street: JEFFERSON\_DR Location: NW
ADA ID: 15EE964CB315 Ramp Type: Directional1 Initial Pass/Fail: Fail Overall Compliance: No Severity Score: 12.5

N/A

Stop Condition-Street 2

N/A

Remove & Replace Entire Ramp.

Surveyor Notes:
N/A

PROW/ADA:
R304.2.2

70.0 Yes Ramp Width (in) No Ramp Slope (%) 8.7 Ramp XSlope (%) Yes 1.2 N/A Flare Type LT N/A N/A Flare Slope LT (%) N/A N/A Flare Traversable LT? N/A N/A 0.0 Landing Length (in) N/A Landing Width (in) 0.0 N/A Landing Slope (%) 0.0 N/A Landing X Slope (%) 0.0 N/A Landing Curb? (Y/N) N/A N/A Shared Landing? N/A N/A **Gutter Ponding?** 0.0 N/A Gutter Lip Ht (in) 0.0 N/A Painted X Walk1? No To SE X Walk 1 Direction X Walk 1 Width (in) N/A 3.1 X Walk 1 Slope (%) X Walk 1 X Slope (%) 5.0 N/A Ramp inside XWalk1? N/A N/A N/A Any Obstructions? **Obstruction Type** 