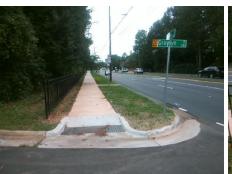

Intersection ID: 20427 Main Street: PROVIDENCE\_RD Cross Street: JEFFERSON\_DR Location: NW
ADA ID: 15EE964CB315 Ramp Type: Directional1 Initial Pass/Fail: Fail Overall Compliance: No Severity Score: 12.5

N/A

Stop Condition-Street 2

N/A

Remove & Replace Entire Ramp.

Surveyor Notes:
N/A

PROW/ADA:
R304.2.2

70.0 Yes Ramp Width (in) No Ramp Slope (%) 8.7 Ramp XSlope (%) Yes 1.2 N/A Flare Type LT N/A N/A Flare Slope LT (%) N/A N/A Flare Traversable LT? N/A N/A 0.0 Landing Length (in) N/A Landing Width (in) 0.0 N/A Landing Slope (%) 0.0 N/A Landing X Slope (%) 0.0 N/A Landing Curb? (Y/N) N/A N/A Shared Landing? N/A N/A **Gutter Ponding?** 0.0 N/A Gutter Lip Ht (in) 0.0 N/A Painted X Walk1? No To SE X Walk 1 Direction X Walk 1 Width (in) N/A 3.1 X Walk 1 Slope (%) X Walk 1 X Slope (%) 5.0 N/A Ramp inside XWalk1? N/A N/A N/A Any Obstructions? **Obstruction Type** 