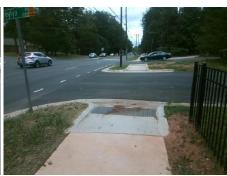

Intersection ID: 20427 Main Street: PROVIDENCE\_RD Cross Street: JEFFERSON\_DR Location: NW
ADA ID: 15EE964CB315 Ramp Type: Directional1 Initial Pass/Fail: Fail Overall Compliance: No Severity Score: 12.5

N/A

Stop Condition-Street 2

N/A

Remove & Replace Entire Ramp.

Surveyor Notes:
N/A

PROW/ADA:
R304.2.2

70.0 Yes Ramp Width (in) No Ramp Slope (%) 8.7 Ramp XSlope (%) Yes 1.2 N/A Flare Type LT N/A N/A Flare Slope LT (%) N/A N/A Flare Traversable LT? N/A N/A 0.0 Landing Length (in) N/A Landing Width (in) 0.0 N/A Landing Slope (%) 0.0 N/A Landing X Slope (%) 0.0 N/A Landing Curb? (Y/N) N/A N/A Shared Landing? N/A N/A **Gutter Ponding?** 0.0 N/A Gutter Lip Ht (in) 0.0 N/A Painted X Walk1? No To SE X Walk 1 Direction X Walk 1 Width (in) N/A 3.1 X Walk 1 Slope (%) X Walk 1 X Slope (%) 5.0 N/A Ramp inside XWalk1? N/A N/A N/A Any Obstructions? **Obstruction Type** 