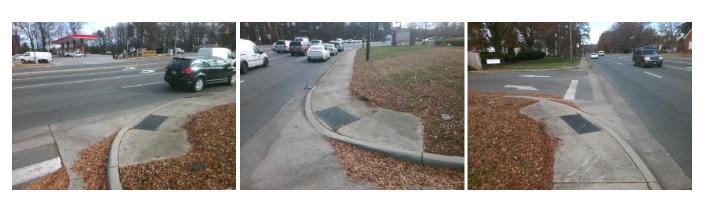

## Access Compliance Report Public Rights-of-Way (Curb Ramps)

| Intersection ID: 10028935 Main Street: IDLEWILD_RD Cross Street: N/A |             |                                                                                                               |         |                                                |                       |       |     | Location:                               | SE    |
|----------------------------------------------------------------------|-------------|---------------------------------------------------------------------------------------------------------------|---------|------------------------------------------------|-----------------------|-------|-----|-----------------------------------------|-------|
| ADA ID: 15EFA709CF71                                                 |             |                                                                                                               |         | Initial Pass/Fail: Fail Overall Compliance: No |                       |       |     |                                         |       |
|                                                                      |             |                                                                                                               |         |                                                |                       |       |     |                                         | 51.25 |
| Codes/Mitigation Info/Possible Solution                              |             |                                                                                                               |         | Field Measurements/Component Compliance        |                       |       |     |                                         |       |
|                                                                      |             | Possible Solutions:                                                                                           |         | Compliance Description Dat                     |                       |       |     |                                         | Data  |
|                                                                      |             | Remove & Replace Curb Ramp                                                                                    | With    | N/A                                            | Ramp Length (in)      | 58.0  | No  | Ramp Slope (%)                          | 11.6  |
|                                                                      |             | Two New Directional Ramps or Equivalent.   Surveyor Notes:   N/A   PROW/ADA:   Not Found, R304.5.1, R304.2.2, |         | No                                             | Ramp Width (in)       | 35.0  | No  | Ramp XSlope (%)                         | 3.0   |
|                                                                      |             |                                                                                                               |         | N/A                                            | Flare Type LT         | N/A   | N/A | Flare Type RT                           | N/A   |
|                                                                      |             |                                                                                                               |         | N/A                                            | Flare Slope LT (%)    | N/A   | N/A | Flare Slope RT (%)                      | N/A   |
|                                                                      |             |                                                                                                               |         | N/A                                            | Flare Traversable LT? | N/A   | N/A | Flare Traversable RT?                   | N/A   |
|                                                                      |             |                                                                                                               |         | N/A                                            | Landing Length (in)   | N/A   | N/A | DWS Provided?                           | N/A   |
| is the                                                               |             |                                                                                                               |         | N/A                                            | Landing Width (in)    | N/A   | N/A | DWS Contrast?                           | N/A   |
|                                                                      |             |                                                                                                               |         | N/A                                            | Landing Slope (%)     | N/A   | N/A | DWS Length (in)                         | N/A   |
|                                                                      |             |                                                                                                               |         | N/A                                            | Landing X Slope (%)   | N/A   | N/A | DWS Full Width?                         | N/A   |
|                                                                      |             |                                                                                                               |         | N/A                                            | Landing Curb? (Y/N)   | N/A   | N/A | DWS Offset (in)                         | N/A   |
|                                                                      |             |                                                                                                               |         | N/A                                            | Shared Landing?       | N/A   |     |                                         |       |
|                                                                      |             |                                                                                                               |         | N/A                                            | Gutter Ponding?       | N/A   | N/A | Gutter Slope (%)                        | N/A   |
|                                                                      |             |                                                                                                               |         | N/A                                            | Gutter Lip Ht (in)    | N/A   | N/A | Gutter X Slope (%)                      | N/A   |
|                                                                      |             | R304.5.3                                                                                                      |         | N/A                                            | Painted X Walk1?      | No    | N/A | Painted X Walk2?                        | No    |
|                                                                      |             |                                                                                                               |         |                                                | X Walk 1 Direction    | To NE |     | X Walk 2 Direction                      | To NW |
|                                                                      |             |                                                                                                               |         | N/A                                            | X Walk 1 Width (in)   | N/A   | N/A | X Walk 2 Width (in)                     | N/A   |
| Street 1 Name                                                        | IDLEWILD RD | -                                                                                                             |         |                                                | X Walk 1 Slope (%)    | 0.8   |     | X Walk 2 Slope (%)                      | 1.8   |
| Stop Condition-Street 2                                              | None        |                                                                                                               |         |                                                | X Walk 1 X Slope (%)  | 0.4   |     | X Walk 2 X Slope (%)                    | 2.6   |
| Street 2 Name                                                        | ENTRANCE    |                                                                                                               |         | N/A                                            | Ramp inside XWalk1?   | N/A   | N/A | Ramp inside XWalk2?                     | N/A   |
| Stop Condition-Street 1                                              | None        |                                                                                                               |         |                                                | Road Slope (%)        | 0.9   | N/A | Clear Space?                            | N/A   |
|                                                                      |             |                                                                                                               |         |                                                | Road X Slope (%)      | 3.0   | N/A | Clear Space to XWalk (in)               | N/A   |
|                                                                      |             |                                                                                                               |         | N/A                                            | Any Obstructions?     |       | N/A | Storm Grate/Utility Hazard?             | N/A   |
|                                                                      |             | Total Cost: \$                                                                                                | 3200.00 |                                                | Obstruction Type      |       |     | Storm Grate/Utility Type                |       |
|                                                                      |             | <b>·</b>                                                                                                      |         |                                                |                       | N/A   |     | · -····· · ···· · · · · · · · · · · · · | N/A   |
|                                                                      |             |                                                                                                               |         |                                                |                       |       |     |                                         |       |

Yes Surface Condition? (G/P) Good