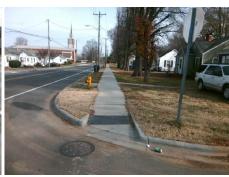

## Access Compliance Report Public Rights-of-Way (Curb Ramps)

Intersection ID: 8458 Main Street: BRADFORD\_DR Cross Street: GUM\_ST Location: E

ADA ID: 15F3828D95A4 Ramp Type: Directional1 Initial Pass/Fail: Fail Overall Compliance: No Severity Score: 13.75