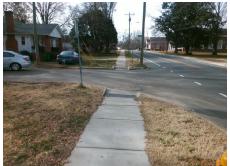

## Access Compliance Report Public Rights-of-Way (Curb Ramps)

Intersection ID: 8458 Main Street: BRADFORD\_DR Cross Street: GUM\_ST Location: E

ADA ID: 15F3828D95A4 Ramp Type: Directional1 Initial Pass/Fail: Fail Overall Compliance: No Severity Score: 13.75