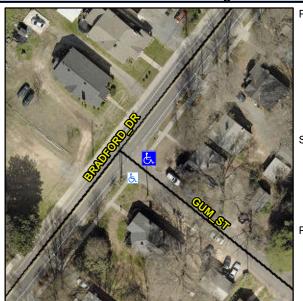

## Access Compliance Report Public Rights-of-Way (Curb Ramps)

Intersection ID: 8458 Main Street: BRADFORD\_DR Cross Street: GUM\_ST Location: E

ADA ID: 15F3828D95A4 Ramp Type: Directional1 Initial Pass/Fail: Fail Overall Compliance: No Severity Score: 13.75

## Field Measurements/Component Compliance

Street 1 Name

GUM ST
Stop Condition-Street 1

StopSign
Street 2 Name

N/A
Stop Condition-Street 2

N/A

Possible Solutions:

Remove & Replace Entire Ramp.