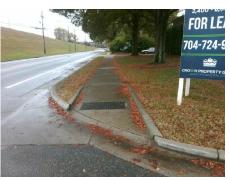

| 71 CCCIDIO CCIALICII          |       | i ioia iiio         |
|-------------------------------|-------|---------------------|
| Possible Solutions:           | Compl | iance Description   |
| Remove & Replace Entire Ramp. | N/A   | Ramp Length (in)    |
| ·                             | Yes   | Ramp Width (in)     |
|                               | Yes   | Ramp Slope (%)      |
|                               | Yes   | Ramp XSlope (%)     |
|                               | Yes   | Flare Type LT       |
|                               | N/A   | Flare Slope LT (%)  |
| Surveyor Notes:               | N/A   | Flare Traversable L |
| N/A                           | Yes   | Landing Length (in) |
|                               | Yes   | Landing Width (in)  |
|                               | Yes   | Landing Slope (%)   |
|                               | Yes   | Landing X Slope (%  |
| PROW/ADA:                     | N/A   | Landing Curb? (Y/N  |
| Not Found, R305.1.4, R305.2   | N/A   | Shared Landing?     |
|                               | Yes   | Gutter Ponding?     |
|                               | Yes   | Gutter Lip Ht (in)  |
|                               | N/A   | Painted X Walk1?    |
|                               |       | X Walk 1 Direction  |
|                               |       | X Walk 1 Width (in) |
|                               |       | X Walk 1 Slope (%)  |
|                               |       | X Walk 1 X Slope (% |