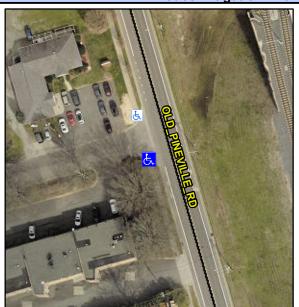

Intersection ID: 10033476 Main Street: OLD PINEVILLE RD **Cross Street: BARTON BV** Location: SW Initial Pass/Fail: Pass **Overall Compliance: No Severity Score: ADA ID: 15F758EEBF18** Ramp Type: Directional1 2.75

Flare Traversable LT?

X Walk 1 X Slope (%)

Ramp inside XWalk1?

Any Obstructions?

**Obstruction Type** 

**BARTON BV** Street 1 Name Stop Condition-Street 1 None N/A Street 2 Name Stop Condition-Street 2 N/A