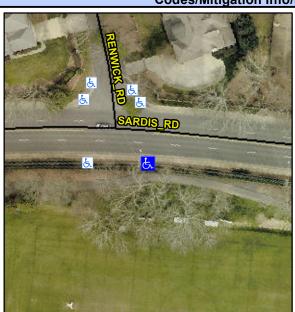

## Access Compliance Report Public Rights-of-Way (Curb Ramps)

Intersection ID: 19174 Main Street: RENWICK\_RD Cross Street: SARDIS\_RD Location: SE

ADA ID: 15F80F16B04F Ramp Type: Perp Initial Pass/Fail: Fail Overall Compliance: No Severity Score: 12.5

## Field Measurements/Component Compliance

| Street 1 Name           | SARDIS RD |
|-------------------------|-----------|
| Stop Condition-Street 2 | None      |
| Street 2 Name           | N/A       |
| Stop Condition-Street 1 | N/A       |