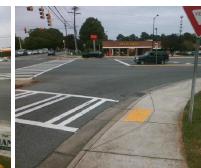

N/A

Intersection ID: 21411 Main Street: MONROE RD Cross Street: SARDIS RD NORTH SE Location: **Overall Compliance: No Severity Score:** 22.5 ADA ID: 15F81E89B28F Ramp Type: Combination1 Initial Pass/Fail: Fail