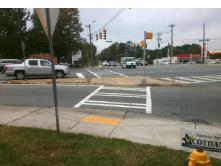

N/A

Intersection ID: 21411 Main Street: MONROE RD Cross Street: SARDIS RD NORTH SE Location: **Overall Compliance: No Severity Score:** 22.5 ADA ID: 15F81E89B28F Ramp Type: Combination1 Initial Pass/Fail: Fail