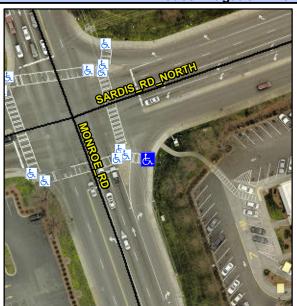

N/A

Intersection ID: 21411 Main Street: MONROE RD Cross Street: SARDIS RD NORTH SE Location: **Overall Compliance: No Severity Score:** 22.5 ADA ID: 15F81E89B28F Ramp Type: Combination1 Initial Pass/Fail: Fail