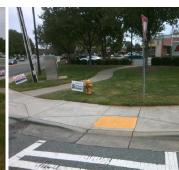

N/A

Intersection ID: 21411 Main Street: MONROE RD Cross Street: SARDIS RD NORTH SE Location: **Overall Compliance: No Severity Score:** 22.5 ADA ID: 15F81E89B28F Ramp Type: Combination1 Initial Pass/Fail: Fail