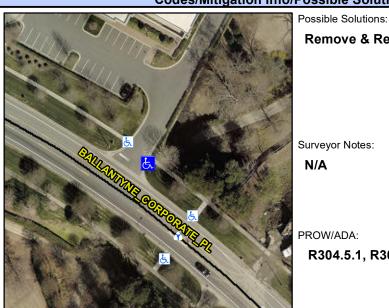

Intersection ID: N/AMain Street:BALLANTYNE\_CORPORATE\_PCross Street:N/ALocation:NEADA ID: 15F8724B5DE0Ramp Type:Directional1Initial Pass/Fail:FailOverall Compliance:NoSeverity Score:10

Compliance Description

N/A

To NW

Street 1 Name ENTRANCE
Stop Condition-Street 1 StopSign
Street 2 Name N/A
Stop Condition-Street 2 N/A

N/A Remove & Replace Entire Ramp. No Yes No N/A N/A Surveyor Notes: N/A N/A N/A N/A N/A N/A PROW/ADA: N/A R304.5.1, R304.5.3 N/A N/A N/A N/A