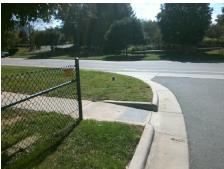

Intersection ID: N/AMain Street:BALLANTYNE\_CORPORATE\_PCross Street:N/ALocation:NEADA ID: 15F8724B5DE0Ramp Type:Directional1Initial Pass/Fail:FailOverall Compliance:NoSeverity Score:10

Compliance Description

N/A

To NW

Street 1 Name ENTRANCE
Stop Condition-Street 1 StopSign
Street 2 Name N/A
Stop Condition-Street 2 N/A

N/A Remove & Replace Entire Ramp. No Yes No N/A N/A Surveyor Notes: N/A N/A N/A N/A N/A N/A PROW/ADA: N/A R304.5.1, R304.5.3 N/A N/A N/A N/A