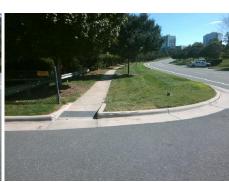

Intersection ID: N/AMain Street:BALLANTYNE\_CORPORATE\_PCross Street:N/ALocation:NEADA ID: 15F8724B5DE0Ramp Type:Directional1Initial Pass/Fail:FailOverall Compliance:NoSeverity Score:10

Compliance Description

N/A

To NW

Street 1 Name ENTRANCE
Stop Condition-Street 1 StopSign
Street 2 Name N/A
Stop Condition-Street 2 N/A

N/A Remove & Replace Entire Ramp. No Yes No N/A N/A Surveyor Notes: N/A N/A N/A N/A N/A N/A PROW/ADA: N/A R304.5.1, R304.5.3 N/A N/A N/A N/A