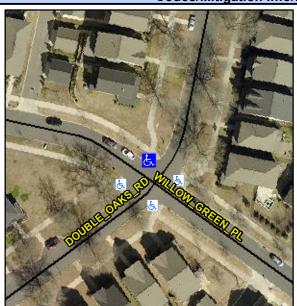

## Access Compliance Report Public Rights-of-Way (Curb Ramps)

Intersection ID: 52444 Main Street: WILLOW\_GREEN\_PL Cross Street: DOUBLE\_OAKS\_RD Location: N

ADA ID: 15FF1D3C5CB7 Ramp Type: PerpDiag Initial Pass/Fail: Fail Overall Compliance: No Severity Score: 25

**Codes/Mitigation Info/Possible Solution** 

Field Measurements/Component Compliance

Street 1 Name
Stop Condition-Street 2
Street 2 Name
Stop Condition-Street 1

WILLOW GREEN PL StopSign DOUBLE OAKS RD None Possible Solutions: