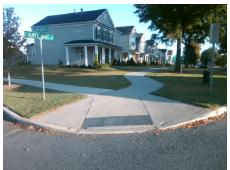

Remove & Replace Curb Ramp With Two New Directional Ramps or Equivalent.

Surveyor Notes:

N/A

PROW/ADA:

R304.2.2, R304.5.3

Total Cost: \$ 3200.00

| Field Measurements/Component Compilance |                       |       |     |                             |       |
|-----------------------------------------|-----------------------|-------|-----|-----------------------------|-------|
| Compliance Description                  |                       | Data  |     | oliance Description         | Data  |
| N/A                                     | Ramp Length (in)      | 101.5 | No  | Ramp Slope (%)              | 10.1  |
| Yes                                     | Ramp Width (in)       | 71.5  | No  | Ramp XSlope (%)             | 6.1   |
| N/A                                     | Flare Type LT         | N/A   | N/A | Flare Type RT               | N/A   |
| N/A                                     | Flare Slope LT (%)    | N/A   | N/A | Flare Slope RT (%)          | N/A   |
| N/A                                     | Flare Traversable LT? | N/A   | N/A | Flare Traversable RT?       | N/A   |
| N/A                                     | Landing Length (in)   | N/A   | N/A | DWS Provided?               | N/A   |
| N/A                                     | Landing Width (in)    | N/A   | N/A | DWS Contrast?               | N/A   |
| N/A                                     | Landing Slope (%)     | N/A   | N/A | DWS Length (in)             | N/A   |
| N/A                                     | Landing X Slope (%)   | N/A   | N/A | DWS Full Width?             | N/A   |
| N/A                                     | Landing Curb? (Y/N)   | N/A   | N/A | DWS Offset (in)             | N/A   |
| N/A                                     | Shared Landing?       | N/A   |     |                             |       |
| N/A                                     | Gutter Ponding?       | N/A   | N/A | Gutter Slope (%)            | N/A   |
| N/A                                     | Gutter Lip Ht (in)    | N/A   | N/A | Gutter X Slope (%)          | N/A   |
| N/A                                     | Painted X Walk1?      | No    | N/A | Painted X Walk2?            | No    |
|                                         | X Walk 1 Direction    | To SW |     | X Walk 2 Direction          | To SE |
| N/A                                     | X Walk 1 Width (in)   | N/A   | N/A | X Walk 2 Width (in)         | N/A   |
|                                         | X Walk 1 Slope (%)    | 1.3   |     | X Walk 2 Slope (%)          | 4.9   |
|                                         | X Walk 1 X Slope (%)  | 6.1   |     | X Walk 2 X Slope (%)        | 4.2   |
| N/A                                     | Ramp inside XWalk1?   | N/A   | N/A | Ramp inside XWalk2?         | N/A   |
|                                         | Road Slope (%)        | 6.4   | N/A | Clear Space?                | N/A   |
|                                         | Road X Slope (%)      | 3.6   | N/A | Clear Space to XWalk (in)   | N/A   |
| N/A                                     | Any Obstructions?     | N/A   | N/A | Storm Grate/Utility Hazard? | N/A   |
|                                         | Obstruction Type      |       |     | Storm Grate/Utility Type    |       |
|                                         |                       | N/A   |     |                             | N/A   |
|                                         |                       |       | Yes | Surface Condition? (G/P)    | Good  |
| 1                                       |                       | ,     | -   |                             |       |