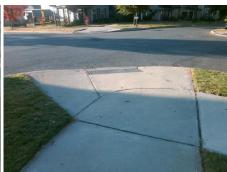

Remove & Replace Curb Ramp With Two New Directional Ramps or Equivalent.

Surveyor Notes:

N/A

PROW/ADA:

R304.2.2, R304.5.3

Total Cost: \$ 3200.00

| Field Measurements/Component Compilance |                       |       |     |                             |       |
|-----------------------------------------|-----------------------|-------|-----|-----------------------------|-------|
| Compliance Description                  |                       | Data  |     | oliance Description         | Data  |
| N/A                                     | Ramp Length (in)      | 101.5 | No  | Ramp Slope (%)              | 10.1  |
| Yes                                     | Ramp Width (in)       | 71.5  | No  | Ramp XSlope (%)             | 6.1   |
| N/A                                     | Flare Type LT         | N/A   | N/A | Flare Type RT               | N/A   |
| N/A                                     | Flare Slope LT (%)    | N/A   | N/A | Flare Slope RT (%)          | N/A   |
| N/A                                     | Flare Traversable LT? | N/A   | N/A | Flare Traversable RT?       | N/A   |
| N/A                                     | Landing Length (in)   | N/A   | N/A | DWS Provided?               | N/A   |
| N/A                                     | Landing Width (in)    | N/A   | N/A | DWS Contrast?               | N/A   |
| N/A                                     | Landing Slope (%)     | N/A   | N/A | DWS Length (in)             | N/A   |
| N/A                                     | Landing X Slope (%)   | N/A   | N/A | DWS Full Width?             | N/A   |
| N/A                                     | Landing Curb? (Y/N)   | N/A   | N/A | DWS Offset (in)             | N/A   |
| N/A                                     | Shared Landing?       | N/A   |     |                             |       |
| N/A                                     | Gutter Ponding?       | N/A   | N/A | Gutter Slope (%)            | N/A   |
| N/A                                     | Gutter Lip Ht (in)    | N/A   | N/A | Gutter X Slope (%)          | N/A   |
| N/A                                     | Painted X Walk1?      | No    | N/A | Painted X Walk2?            | No    |
|                                         | X Walk 1 Direction    | To SW |     | X Walk 2 Direction          | To SE |
| N/A                                     | X Walk 1 Width (in)   | N/A   | N/A | X Walk 2 Width (in)         | N/A   |
|                                         | X Walk 1 Slope (%)    | 1.3   |     | X Walk 2 Slope (%)          | 4.9   |
|                                         | X Walk 1 X Slope (%)  | 6.1   |     | X Walk 2 X Slope (%)        | 4.2   |
| N/A                                     | Ramp inside XWalk1?   | N/A   | N/A | Ramp inside XWalk2?         | N/A   |
|                                         | Road Slope (%)        | 6.4   | N/A | Clear Space?                | N/A   |
|                                         | Road X Slope (%)      | 3.6   | N/A | Clear Space to XWalk (in)   | N/A   |
| N/A                                     | Any Obstructions?     | N/A   | N/A | Storm Grate/Utility Hazard? | N/A   |
|                                         | Obstruction Type      |       |     | Storm Grate/Utility Type    |       |
|                                         |                       | N/A   |     |                             | N/A   |
|                                         |                       |       | Yes | Surface Condition? (G/P)    | Good  |
| 1                                       |                       | ,     | -   |                             |       |