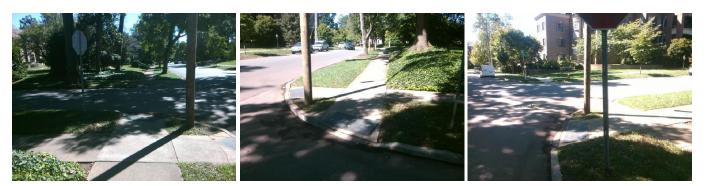

## Access Compliance Report Public Rights-of-Way (Curb Ramps)

| Intersection ID: 15205                  | Main Str                                   | Cross S                      | Street:   | FENTON_PL                                      | Location:             | NE    |                             |                             |      |  |
|-----------------------------------------|--------------------------------------------|------------------------------|-----------|------------------------------------------------|-----------------------|-------|-----------------------------|-----------------------------|------|--|
|                                         |                                            | Main Street: CHEROKEE_RD     |           |                                                |                       |       |                             |                             |      |  |
| ADA ID: 160600DAFE9E                    | A ID: 160600DAFE9E Ramp Type: Directional1 |                              | Initial P | Initial Pass/Fail: Fail Overall Compliance: No |                       |       |                             | o Severity Score:           | 12.5 |  |
| Codes/Mitigation Info/Possible Solution |                                            |                              |           | Field Measurements/Component Compliance        |                       |       |                             |                             |      |  |
|                                         | 10 10                                      | Possible Solutions:          |           | Compliance Description                         |                       |       | Data Compliance Description |                             |      |  |
|                                         | f. the alle                                | Remove & Replace Entire Ramp | ).        | N/A                                            | Ramp Length (in)      | 63.5  | N/A                         | Grade Break?                | N/A  |  |
|                                         |                                            |                              |           | Yes                                            | Ramp Width (in)       | 57.0  | N/A                         | Grade Break Slope (%)       | 0.0  |  |
|                                         |                                            |                              |           | No                                             | Ramp Slope (%)        | 11.8  | N/A                         | Grade Break XSlope (%)      | 0.0  |  |
|                                         |                                            |                              |           | Yes                                            | Ramp XSlope (%)       | 0.5   |                             |                             |      |  |
|                                         | 183                                        |                              |           | N/A                                            | Flare Type LT         | N/A   | N/A                         | Flare Type RT               | N/A  |  |
|                                         | >/ 25                                      |                              |           | N/A                                            | Flare Slope LT (%)    | N/A   | N/A                         | Flare Slope RT (%)          | 0.0  |  |
|                                         |                                            | Surveyor Notes:              |           | N/A                                            | Flare Traversable LT? | N/A   | N/A                         | Flare Traversable RT?       | N/A  |  |
|                                         | Come (                                     | N/A                          |           | N/A                                            | Landing Length (in)   | 0.0   | N/A                         | DWS Provided?               | N/A  |  |
|                                         |                                            |                              |           | N/A                                            | Landing Width (in)    | 0.0   | N/A                         | DWS Contrast?               | N/A  |  |
| E No b                                  |                                            |                              |           | N/A                                            | Landing Slope (%)     | 0.0   | N/A                         | DWS Length (in)             | N/A  |  |
|                                         |                                            |                              |           | N/A                                            | Landing X Slope (%)   | 0.0   | N/A                         | DWS Full Width?             | N/A  |  |
| A / b.                                  |                                            | PROW/ADA:                    |           | N/A                                            | Landing Curb? (Y/N)   | N/A   | N/A                         | DWS Offset LT (in)          | N/A  |  |
|                                         |                                            | R304.2.2                     |           | N/A                                            | Shared Landing?       | N/A   | N/A                         | DWS Offset RT (in)          | N/A  |  |
| 76 / 3243                               |                                            |                              |           | N/A                                            | Gutter Ponding?       | 0.0   | N/A                         | Gutter Slope (%)            | N/A  |  |
| by formation of                         |                                            |                              |           | N/A                                            | Gutter Lip Ht (in)    | 0.0   | N/A                         | Gutter X Slope (%)          | N/A  |  |
|                                         |                                            |                              |           | N/A                                            | Painted X Walk1?      | No    |                             | Road Slope (%)              | 1.0  |  |
| Street 1 Name                           | FENTON PL                                  |                              |           |                                                | X Walk 1 Direction    | To SE |                             | Road X Slope (%)            | 0.9  |  |
| Stop Condition-Street 1                 | StopSign                                   |                              |           |                                                | X Walk 1 Width (in)   | N/A   |                             | Clear Space?                | N/A  |  |
| Street 2 Name                           | N/A                                        |                              |           |                                                | X Walk 1 Slope (%)    | 1.0   | N/A                         | Clear Space to XWalk (in)   | N/A  |  |
| Stop Condition-Street 2                 | N/A                                        |                              |           |                                                | X Walk 1 X Slope (%)  | 0.9   | N/A                         | Storm Grate/Utility Hazard? | N/A  |  |
|                                         |                                            |                              |           | N/A                                            | Ramp inside XWalk1?   | N/A   |                             | Storm Grate/Utility Type    |      |  |
|                                         |                                            |                              |           | N/A                                            | Any Obstructions?     | N/A   |                             |                             | N/A  |  |
|                                         |                                            | Total Cost: \$               | 1600.00   |                                                | Obstruction Type      |       | Yes                         | Surface Condition? (G/P)    | Good |  |
|                                         |                                            |                              |           |                                                |                       | N/A   | N/A                         | Curb Slope (%)              | 16.2 |  |