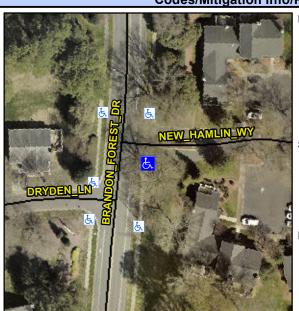

## Access Compliance Report Public Rights-of-Way (Curb Ramps)

Intersection ID: 23581 Main Street: BRANDON\_FOREST\_DR Cross Street: DRYDEN\_LN Location: E

ADA ID: 1610DCCD5A11 Ramp Type: PerpDiag Initial Pass/Fail: Fail Overall Compliance: No Severity Score: 13.75

Codes/Mitigation Info/Possible Solution

Field Measurements/Component Compliance

Street 1 Name
Stop Condition-Street 2
Street 2 Name
Stop Condition-Street 1

NEW HAMLIN WY
StopSign
BRANDON FOREST DR
None

| Possible Solution                                                        |  |
|--------------------------------------------------------------------------|--|
| Possible Solutions:                                                      |  |
| Remove & Replace Curb Ramp With Two New Directional Ramps or Equivalent. |  |
|                                                                          |  |
| Surveyor Notes:                                                          |  |
| N/A                                                                      |  |
|                                                                          |  |
|                                                                          |  |
| PROW/ADA:                                                                |  |
| Not Found, R304.2.2, R304.5.3                                            |  |
|                                                                          |  |
|                                                                          |  |
|                                                                          |  |