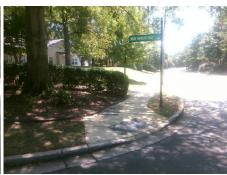

## Access Compliance Report Public Rights-of-Way (Curb Ramps)

Intersection ID: 23581 Main Street: BRANDON\_FOREST\_DR Cross Street: DRYDEN\_LN Location: E

ADA ID: 1610DCCD5A11 Ramp Type: PerpDiag Initial Pass/Fail: Fail Overall Compliance: No Severity Score: 13.75

Codes/Mitigation Info/Possible Solution

Field Measurements/Component Compliance

Street 1 Name
Stop Condition-Street 2
Street 2 Name
Stop Condition-Street 1

NEW HAMLIN WY
StopSign
BRANDON FOREST DR
None

| Possible Solution                                                        |  |
|--------------------------------------------------------------------------|--|
| Possible Solutions:                                                      |  |
| Remove & Replace Curb Ramp With Two New Directional Ramps or Equivalent. |  |
|                                                                          |  |
| Surveyor Notes:                                                          |  |
| N/A                                                                      |  |
|                                                                          |  |
|                                                                          |  |
| PROW/ADA:                                                                |  |
| Not Found, R304.2.2, R304.5.3                                            |  |
|                                                                          |  |
|                                                                          |  |
|                                                                          |  |