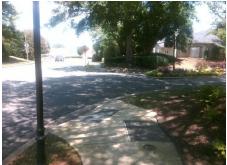

## Access Compliance Report Public Rights-of-Way (Curb Ramps)

Intersection ID: 23581 Main Street: BRANDON\_FOREST\_DR Cross Street: DRYDEN\_LN Location: E

ADA ID: 1610DCCD5A11 Ramp Type: PerpDiag Initial Pass/Fail: Fail Overall Compliance: No Severity Score: 13.75

Codes/Mitigation Info/Possible Solution

Field Measurements/Component Compliance

Street 1 Name
Stop Condition-Street 2
Street 2 Name
Stop Condition-Street 1

NEW HAMLIN WY
StopSign
BRANDON FOREST DR
None

| Possible Solution                                                        |  |
|--------------------------------------------------------------------------|--|
| Possible Solutions:                                                      |  |
| Remove & Replace Curb Ramp With Two New Directional Ramps or Equivalent. |  |
|                                                                          |  |
| Surveyor Notes:                                                          |  |
| N/A                                                                      |  |
|                                                                          |  |
|                                                                          |  |
| PROW/ADA:                                                                |  |
| Not Found, R304.2.2, R304.5.3                                            |  |
|                                                                          |  |
|                                                                          |  |
|                                                                          |  |