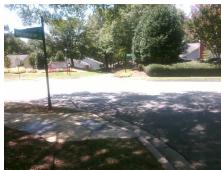

## Access Compliance Report Public Rights-of-Way (Curb Ramps)

Intersection ID: 23581 Main Street: BRANDON\_FOREST\_DR Cross Street: DRYDEN\_LN Location: E

ADA ID: 1610DCCD5A11 Ramp Type: PerpDiag Initial Pass/Fail: Fail Overall Compliance: No Severity Score: 13.75

Codes/Mitigation Info/Possible Solution

Field Measurements/Component Compliance

Street 1 Name
Stop Condition-Street 2
Street 2 Name
Stop Condition-Street 1

NEW HAMLIN WY
StopSign
BRANDON FOREST DR
None

| Possible Solution                                                        |  |
|--------------------------------------------------------------------------|--|
| Possible Solutions:                                                      |  |
| Remove & Replace Curb Ramp With Two New Directional Ramps or Equivalent. |  |
|                                                                          |  |
| Surveyor Notes:                                                          |  |
| N/A                                                                      |  |
|                                                                          |  |
|                                                                          |  |
| PROW/ADA:                                                                |  |
| Not Found, R304.2.2, R304.5.3                                            |  |
|                                                                          |  |
|                                                                          |  |
|                                                                          |  |