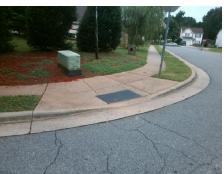

PROW/ADA:

NOT Found, R304.5.3

N/A

N/A

| Total Cost: | \$<br>1850.00 |
|-------------|---------------|

| Field Measurements/Component Compliance |                       |      |      |                             |      |
|-----------------------------------------|-----------------------|------|------|-----------------------------|------|
| Comp                                    | liance Description    | Data | Comp | liance Description          | Data |
| N/A                                     | Ramp Length (in)      | 46.0 | Yes  | Ramp Slope (%)              | 6.2  |
| Yes                                     | Ramp Width (in)       | 49.0 | No   | Ramp XSlope (%)             | 8.4  |
| N/A                                     | Flare Type LT         | N/A  | N/A  | Flare Type RT               | N/A  |
| N/A                                     | Flare Slope LT (%)    | N/A  | N/A  | Flare Slope RT (%)          | N/A  |
| N/A                                     | Flare Traversable LT? | N/A  | N/A  | Flare Traversable RT?       | N/A  |
| N/A                                     | Landing Length (in)   | N/A  | N/A  | DWS Provided?               | N/A  |
| N/A                                     | Landing Width (in)    | N/A  | N/A  | DWS Contrast?               | N/A  |
| N/A                                     | Landing Slope (%)     | N/A  | N/A  | DWS Length (in)             | N/A  |
| N/A                                     | Landing X Slope (%)   | N/A  | N/A  | DWS Full Width?             | N/A  |
| N/A                                     | Landing Curb? (Y/N)   | N/A  | N/A  | DWS Offset (in)             | N/A  |
| N/A                                     | Shared Landing?       | N/A  |      |                             |      |
| N/A                                     | Gutter Ponding?       | N/A  | N/A  | Gutter Slope (%)            | N/A  |
| N/A                                     | Gutter Lip Ht (in)    | N/A  | N/A  | Gutter X Slope (%)          | N/A  |
| N/A                                     | Painted X Walk1?      | No   | N/A  | Painted X Walk2?            | N/A  |
|                                         | X Walk 1 Direction    | To N |      | X Walk 2 Direction          | N/A  |
| N/A                                     | X Walk 1 Width (in)   | N/A  | N/A  | X Walk 2 Width (in)         | N/A  |
|                                         | X Walk 1 Slope (%)    | 5.9  |      | X Walk 2 Slope (%)          | N/A  |
|                                         | X Walk 1 X Slope (%)  | 2.6  |      | X Walk 2 X Slope (%)        | N/A  |
| N/A                                     | Ramp inside XWalk1?   | N/A  | N/A  | Ramp inside XWalk2?         | N/A  |
|                                         | Road Slope (%)        | N/A  | N/A  | Clear Space?                | N/A  |
|                                         | Road X Slope (%)      | N/A  | N/A  | Clear Space to XWalk (in)   | N/A  |
| N/A                                     | Any Obstructions?     | N/A  | N/A  | Storm Grate/Utility Hazard? | N/A  |
|                                         | Obstruction Type      |      |      | Storm Grate/Utility Type    |      |
|                                         |                       | N/A  |      |                             | N/A  |
|                                         |                       |      | Yes  | Surface Condition? (G/P)    | Good |
|                                         |                       |      |      |                             |      |