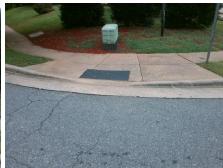

PROW/ADA:

NOT Found, R304.5.3

N/A

N/A

| Total Cost: | \$<br>1850.00 |
|-------------|---------------|

| Field Measurements/Component Compliance |                       |      |      |                             |      |
|-----------------------------------------|-----------------------|------|------|-----------------------------|------|
| Comp                                    | liance Description    | Data | Comp | liance Description          | Data |
| N/A                                     | Ramp Length (in)      | 46.0 | Yes  | Ramp Slope (%)              | 6.2  |
| Yes                                     | Ramp Width (in)       | 49.0 | No   | Ramp XSlope (%)             | 8.4  |
| N/A                                     | Flare Type LT         | N/A  | N/A  | Flare Type RT               | N/A  |
| N/A                                     | Flare Slope LT (%)    | N/A  | N/A  | Flare Slope RT (%)          | N/A  |
| N/A                                     | Flare Traversable LT? | N/A  | N/A  | Flare Traversable RT?       | N/A  |
| N/A                                     | Landing Length (in)   | N/A  | N/A  | DWS Provided?               | N/A  |
| N/A                                     | Landing Width (in)    | N/A  | N/A  | DWS Contrast?               | N/A  |
| N/A                                     | Landing Slope (%)     | N/A  | N/A  | DWS Length (in)             | N/A  |
| N/A                                     | Landing X Slope (%)   | N/A  | N/A  | DWS Full Width?             | N/A  |
| N/A                                     | Landing Curb? (Y/N)   | N/A  | N/A  | DWS Offset (in)             | N/A  |
| N/A                                     | Shared Landing?       | N/A  |      |                             |      |
| N/A                                     | Gutter Ponding?       | N/A  | N/A  | Gutter Slope (%)            | N/A  |
| N/A                                     | Gutter Lip Ht (in)    | N/A  | N/A  | Gutter X Slope (%)          | N/A  |
| N/A                                     | Painted X Walk1?      | No   | N/A  | Painted X Walk2?            | N/A  |
|                                         | X Walk 1 Direction    | To N |      | X Walk 2 Direction          | N/A  |
| N/A                                     | X Walk 1 Width (in)   | N/A  | N/A  | X Walk 2 Width (in)         | N/A  |
|                                         | X Walk 1 Slope (%)    | 5.9  |      | X Walk 2 Slope (%)          | N/A  |
|                                         | X Walk 1 X Slope (%)  | 2.6  |      | X Walk 2 X Slope (%)        | N/A  |
| N/A                                     | Ramp inside XWalk1?   | N/A  | N/A  | Ramp inside XWalk2?         | N/A  |
|                                         | Road Slope (%)        | N/A  | N/A  | Clear Space?                | N/A  |
|                                         | Road X Slope (%)      | N/A  | N/A  | Clear Space to XWalk (in)   | N/A  |
| N/A                                     | Any Obstructions?     | N/A  | N/A  | Storm Grate/Utility Hazard? | N/A  |
|                                         | Obstruction Type      |      |      | Storm Grate/Utility Type    |      |
|                                         |                       | N/A  |      |                             | N/A  |
|                                         |                       |      | Yes  | Surface Condition? (G/P)    | Good |
|                                         |                       |      |      |                             |      |