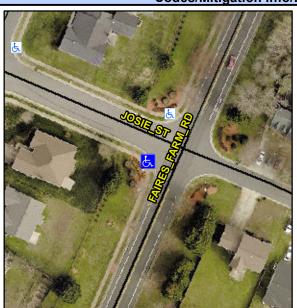

## Access Compliance Report Public Rights-of-Way (Curb Ramps)

Intersection ID: 6060Main Street: FAIRES\_FARM\_RDCross Street: JOSIE\_STLocation: WADA ID: 1611DD78EA93Ramp Type: PerpInitial Pass/Fail: FailOverall Compliance: NoSeverity Score: 25

## Field Measurements/Component Compliance

| Street 1 Name           | JOSIE ST |
|-------------------------|----------|
| Stop Condition-Street 2 | StopSign |
| Street 2 Name           | N/A      |
| Stop Condition-Street 1 | N/A      |