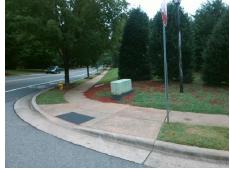

PROW/ADA:

NOT Found, R304.5.3

N/A

N/A

| Total Cost: | \$<br>1850.00 |
|-------------|---------------|

| Field Measurements/Component Compliance |                       |      |      |                             |      |
|-----------------------------------------|-----------------------|------|------|-----------------------------|------|
| Comp                                    | liance Description    | Data | Comp | liance Description          | Data |
| N/A                                     | Ramp Length (in)      | 46.0 | Yes  | Ramp Slope (%)              | 6.2  |
| Yes                                     | Ramp Width (in)       | 49.0 | No   | Ramp XSlope (%)             | 8.4  |
| N/A                                     | Flare Type LT         | N/A  | N/A  | Flare Type RT               | N/A  |
| N/A                                     | Flare Slope LT (%)    | N/A  | N/A  | Flare Slope RT (%)          | N/A  |
| N/A                                     | Flare Traversable LT? | N/A  | N/A  | Flare Traversable RT?       | N/A  |
| N/A                                     | Landing Length (in)   | N/A  | N/A  | DWS Provided?               | N/A  |
| N/A                                     | Landing Width (in)    | N/A  | N/A  | DWS Contrast?               | N/A  |
| N/A                                     | Landing Slope (%)     | N/A  | N/A  | DWS Length (in)             | N/A  |
| N/A                                     | Landing X Slope (%)   | N/A  | N/A  | DWS Full Width?             | N/A  |
| N/A                                     | Landing Curb? (Y/N)   | N/A  | N/A  | DWS Offset (in)             | N/A  |
| N/A                                     | Shared Landing?       | N/A  |      |                             |      |
| N/A                                     | Gutter Ponding?       | N/A  | N/A  | Gutter Slope (%)            | N/A  |
| N/A                                     | Gutter Lip Ht (in)    | N/A  | N/A  | Gutter X Slope (%)          | N/A  |
| N/A                                     | Painted X Walk1?      | No   | N/A  | Painted X Walk2?            | N/A  |
|                                         | X Walk 1 Direction    | To N |      | X Walk 2 Direction          | N/A  |
| N/A                                     | X Walk 1 Width (in)   | N/A  | N/A  | X Walk 2 Width (in)         | N/A  |
|                                         | X Walk 1 Slope (%)    | 5.9  |      | X Walk 2 Slope (%)          | N/A  |
|                                         | X Walk 1 X Slope (%)  | 2.6  |      | X Walk 2 X Slope (%)        | N/A  |
| N/A                                     | Ramp inside XWalk1?   | N/A  | N/A  | Ramp inside XWalk2?         | N/A  |
|                                         | Road Slope (%)        | N/A  | N/A  | Clear Space?                | N/A  |
|                                         | Road X Slope (%)      | N/A  | N/A  | Clear Space to XWalk (in)   | N/A  |
| N/A                                     | Any Obstructions?     | N/A  | N/A  | Storm Grate/Utility Hazard? | N/A  |
|                                         | Obstruction Type      |      |      | Storm Grate/Utility Type    |      |
|                                         |                       | N/A  |      |                             | N/A  |
|                                         |                       |      | Yes  | Surface Condition? (G/P)    | Good |
|                                         |                       |      |      |                             |      |