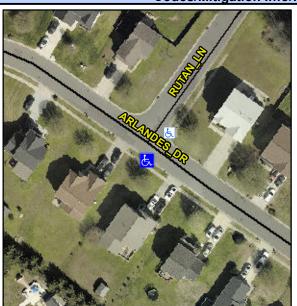

## Access Compliance Report Public Rights-of-Way (Curb Ramps)

Intersection ID: 23846Main Street: ARLANDES\_DRCross Street: RUTAN\_LNLocation:SWADA ID: 16127D676DDBRamp Type: PerpInitial Pass/Fail: PassOverall Compliance: NoSeverity Score:10

## Field Measurements/Component Compliance

Street 1 Name ARLANDES DR
Stop Condition-Street 2 None
Street 2 Name N/A
Stop Condition-Street 1 N/A

Possible Solutions:

Remove & Replace Entire Ramp.

Surveyor Notes: