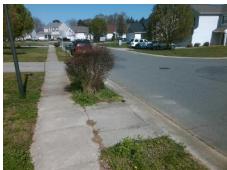

## Field Measurements/Component Compliance

Street 1 Name ARLANDES DR
Stop Condition-Street 2 None
Street 2 Name N/A
Stop Condition-Street 1 N/A

Possible Solutions:

Remove & Replace Entire Ramp.

Surveyor Notes:

N/A

PROW/ADA:

R304.2.1, R305

Total Cost: \$ 1850.00

| Field Measurements/Component Compilance |                        |                       |        |     |                             | Dete |
|-----------------------------------------|------------------------|-----------------------|--------|-----|-----------------------------|------|
|                                         | Compliance Description |                       | Data   |     | liance Description          | Data |
|                                         | N/A                    | Ramp Length (in)      | 47.0   | Yes | Ramp Slope (%)              | 6.8  |
|                                         | Yes                    | Ramp Width (in)       | 48.0   | Yes | Ramp XSlope (%)             | 0.0  |
|                                         | N/A                    | Flare Type LT         | Sloped | N/A | Flare Type RT               | N/A  |
|                                         | N/A                    | Flare Slope LT (%)    | 6.8    | N/A | Flare Slope RT (%)          | 1.0  |
|                                         | N/A                    | Flare Traversable LT? | No     | N/A | Flare Traversable RT?       | No   |
|                                         | No                     | Landing Length (in)   | 46.5   | No  | DWS Provided?               | No   |
|                                         | Yes                    | Landing Width (in)    | 48.0   | N/A | DWS Contrast?               | No   |
|                                         | Yes                    | Landing Slope (%)     | 1.9    | N/A | DWS Length (in)             | N/A  |
|                                         | Yes                    | Landing X Slope (%)   | 0.7    | N/A | DWS Full Width?             | No   |
|                                         | N/A                    | Landing Curb? (Y/N)   | No     | N/A | DWS Offset (in)             | N/A  |
|                                         | N/A                    | Shared Landing?       | No     |     |                             |      |
|                                         | Yes                    | Gutter Ponding?       | No     | Yes | Gutter Slope (%)            | 0.7  |
|                                         | Yes                    | Gutter Lip Ht (in)    | 0.0    | Yes | Gutter X Slope (%)          | 0.3  |
|                                         | N/A                    | Painted X Walk1?      | No     | N/A | Painted X Walk2?            | N/A  |
|                                         |                        | X Walk 1 Direction    | To NE  |     | X Walk 2 Direction          | N/A  |
|                                         | N/A                    | X Walk 1 Width (in)   | N/A    | N/A | X Walk 2 Width (in)         | N/A  |
|                                         |                        | X Walk 1 Slope (%)    | 2.2    |     | X Walk 2 Slope (%)          | N/A  |
|                                         |                        | X Walk 1 X Slope (%)  | 1.1    |     | X Walk 2 X Slope (%)        | N/A  |
|                                         | N/A                    | Ramp inside XWalk1?   | N/A    | N/A | Ramp inside XWalk2?         | N/A  |
|                                         |                        | Road Slope (%)        | N/A    | N/A | Clear Space?                | Yes  |
|                                         |                        | Road X Slope (%)      | N/A    | N/A | Clear Space to XWalk (in)   | N/A  |
|                                         | Yes                    | Any Obstructions?     | No     | Yes | Storm Grate/Utility Hazard? | No   |
|                                         |                        | Obstruction Type      |        |     | Storm Grate/Utility Type    |      |
|                                         |                        |                       | N/A    |     |                             | N/A  |
|                                         |                        |                       |        | Yes | Surface Condition? (G/P)    | Good |
|                                         | A STATE OF THE PARTY.  |                       |        |     |                             |      |