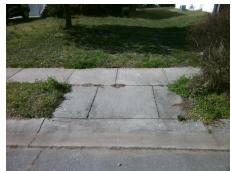

## Field Measurements/Component Compliance

Street 1 Name ARLANDES DR
Stop Condition-Street 2 None
Street 2 Name N/A
Stop Condition-Street 1 N/A

Possible Solutions:

Remove & Replace Entire Ramp.

Surveyor Notes:

N/A

PROW/ADA:

R304.2.1, R305

Total Cost: \$ 1850.00

| Field Measurements/Component Compilance |                        |                       |        |     |                             | Dete |
|-----------------------------------------|------------------------|-----------------------|--------|-----|-----------------------------|------|
|                                         | Compliance Description |                       | Data   |     | liance Description          | Data |
|                                         | N/A                    | Ramp Length (in)      | 47.0   | Yes | Ramp Slope (%)              | 6.8  |
|                                         | Yes                    | Ramp Width (in)       | 48.0   | Yes | Ramp XSlope (%)             | 0.0  |
|                                         | N/A                    | Flare Type LT         | Sloped | N/A | Flare Type RT               | N/A  |
|                                         | N/A                    | Flare Slope LT (%)    | 6.8    | N/A | Flare Slope RT (%)          | 1.0  |
|                                         | N/A                    | Flare Traversable LT? | No     | N/A | Flare Traversable RT?       | No   |
|                                         | No                     | Landing Length (in)   | 46.5   | No  | DWS Provided?               | No   |
|                                         | Yes                    | Landing Width (in)    | 48.0   | N/A | DWS Contrast?               | No   |
|                                         | Yes                    | Landing Slope (%)     | 1.9    | N/A | DWS Length (in)             | N/A  |
|                                         | Yes                    | Landing X Slope (%)   | 0.7    | N/A | DWS Full Width?             | No   |
|                                         | N/A                    | Landing Curb? (Y/N)   | No     | N/A | DWS Offset (in)             | N/A  |
|                                         | N/A                    | Shared Landing?       | No     |     |                             |      |
|                                         | Yes                    | Gutter Ponding?       | No     | Yes | Gutter Slope (%)            | 0.7  |
|                                         | Yes                    | Gutter Lip Ht (in)    | 0.0    | Yes | Gutter X Slope (%)          | 0.3  |
|                                         | N/A                    | Painted X Walk1?      | No     | N/A | Painted X Walk2?            | N/A  |
|                                         |                        | X Walk 1 Direction    | To NE  |     | X Walk 2 Direction          | N/A  |
|                                         | N/A                    | X Walk 1 Width (in)   | N/A    | N/A | X Walk 2 Width (in)         | N/A  |
|                                         |                        | X Walk 1 Slope (%)    | 2.2    |     | X Walk 2 Slope (%)          | N/A  |
|                                         |                        | X Walk 1 X Slope (%)  | 1.1    |     | X Walk 2 X Slope (%)        | N/A  |
|                                         | N/A                    | Ramp inside XWalk1?   | N/A    | N/A | Ramp inside XWalk2?         | N/A  |
|                                         |                        | Road Slope (%)        | N/A    | N/A | Clear Space?                | Yes  |
|                                         |                        | Road X Slope (%)      | N/A    | N/A | Clear Space to XWalk (in)   | N/A  |
|                                         | Yes                    | Any Obstructions?     | No     | Yes | Storm Grate/Utility Hazard? | No   |
|                                         |                        | Obstruction Type      |        |     | Storm Grate/Utility Type    |      |
|                                         |                        |                       | N/A    |     |                             | N/A  |
|                                         |                        |                       |        | Yes | Surface Condition? (G/P)    | Good |
|                                         | A STATE OF THE PARTY.  |                       |        |     |                             |      |