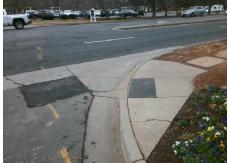

Total Cost: 3200.00

| Field Measurements/Component Compliance |                       |       |      |        |                         |       |
|-----------------------------------------|-----------------------|-------|------|--------|-------------------------|-------|
| Compliance Description                  |                       | Data  | Comp | liance | Description             | Data  |
| N/A                                     | Ramp Length (in)      | 51.0  | Yes  | Ramp   | Slope (%)               | 7.0   |
| No                                      | Ramp Width (in)       | 47.0  | No   | Ramp   | XSlope (%)              | 2.7   |
| N/A                                     | Flare Type LT         | N/A   | N/A  | Flare  | Type RT                 | N/A   |
| N/A                                     | Flare Slope LT (%)    | N/A   | N/A  | Flare  | Slope RT (%)            | N/A   |
| N/A                                     | Flare Traversable LT? | N/A   | N/A  | Flare  | Traversable RT?         | N/A   |
| N/A                                     | Landing Length (in)   | N/A   | N/A  | DWS    | Provided?               | N/A   |
| N/A                                     | Landing Width (in)    | N/A   | N/A  | DWS    | Contrast?               | N/A   |
| N/A                                     | Landing Slope (%)     | N/A   | N/A  | DWS    | Length (in)             | N/A   |
| N/A                                     | Landing X Slope (%)   | N/A   | N/A  | DWS    | Full Width?             | N/A   |
| N/A                                     | Landing Curb? (Y/N)   | N/A   | N/A  | DWS    | Offset (in)             | N/A   |
| N/A                                     | Shared Landing?       | N/A   |      |        |                         |       |
| N/A                                     | Gutter Ponding?       | N/A   | N/A  | Gutte  | r Slope (%)             | N/A   |
| N/A                                     | Gutter Lip Ht (in)    | N/A   | N/A  | Gutte  | r X Slope (%)           | N/A   |
| N/A                                     | Painted X Walk1?      | No    | N/A  | Paint  | ed X Walk2?             | No    |
|                                         | X Walk 1 Direction    | To SW |      | X Wa   | lk 2 Direction          | To SE |
| N/A                                     | X Walk 1 Width (in)   | N/A   | N/A  | X Wa   | lk 2 Width (in)         | N/A   |
|                                         | X Walk 1 Slope (%)    | 0.9   |      | X Wa   | lk 2 Slope (%)          | 3.6   |
|                                         | X Walk 1 X Slope (%)  | 1.5   |      | X Wa   | lk 2 X Slope (%)        | 0.1   |
| N/A                                     | Ramp inside XWalk1?   | N/A   | N/A  | Ramp   | inside XWalk2?          | N/A   |
|                                         | Road Slope (%)        | 1.6   | N/A  | Clear  | Space?                  | N/A   |
|                                         | Road X Slope (%)      | 0.8   | N/A  | Clear  | Space to XWalk (in)     | N/A   |
| N/A                                     | Any Obstructions?     | N/A   | N/A  | Storm  | n Grate/Utility Hazard? | N/A   |
|                                         | Obstruction Type      |       |      | Storm  | n Grate/Utility Type    |       |
|                                         |                       | N/A   |      |        |                         | N/A   |
|                                         |                       |       | Yes  | Surfa  | ce Condition? (G/P)     | Good  |