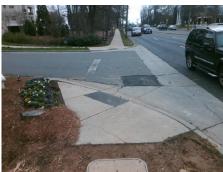

Total Cost: 3200.00

| Field Measurements/Component Compliance |                       |       |      |        |                         |       |
|-----------------------------------------|-----------------------|-------|------|--------|-------------------------|-------|
| Compliance Description                  |                       | Data  | Comp | liance | Description             | Data  |
| N/A                                     | Ramp Length (in)      | 51.0  | Yes  | Ramp   | Slope (%)               | 7.0   |
| No                                      | Ramp Width (in)       | 47.0  | No   | Ramp   | XSlope (%)              | 2.7   |
| N/A                                     | Flare Type LT         | N/A   | N/A  | Flare  | Type RT                 | N/A   |
| N/A                                     | Flare Slope LT (%)    | N/A   | N/A  | Flare  | Slope RT (%)            | N/A   |
| N/A                                     | Flare Traversable LT? | N/A   | N/A  | Flare  | Traversable RT?         | N/A   |
| N/A                                     | Landing Length (in)   | N/A   | N/A  | DWS    | Provided?               | N/A   |
| N/A                                     | Landing Width (in)    | N/A   | N/A  | DWS    | Contrast?               | N/A   |
| N/A                                     | Landing Slope (%)     | N/A   | N/A  | DWS    | Length (in)             | N/A   |
| N/A                                     | Landing X Slope (%)   | N/A   | N/A  | DWS    | Full Width?             | N/A   |
| N/A                                     | Landing Curb? (Y/N)   | N/A   | N/A  | DWS    | Offset (in)             | N/A   |
| N/A                                     | Shared Landing?       | N/A   |      |        |                         |       |
| N/A                                     | Gutter Ponding?       | N/A   | N/A  | Gutte  | r Slope (%)             | N/A   |
| N/A                                     | Gutter Lip Ht (in)    | N/A   | N/A  | Gutte  | r X Slope (%)           | N/A   |
| N/A                                     | Painted X Walk1?      | No    | N/A  | Paint  | ed X Walk2?             | No    |
|                                         | X Walk 1 Direction    | To SW |      | X Wa   | lk 2 Direction          | To SE |
| N/A                                     | X Walk 1 Width (in)   | N/A   | N/A  | X Wa   | lk 2 Width (in)         | N/A   |
|                                         | X Walk 1 Slope (%)    | 0.9   |      | X Wa   | lk 2 Slope (%)          | 3.6   |
|                                         | X Walk 1 X Slope (%)  | 1.5   |      | X Wa   | lk 2 X Slope (%)        | 0.1   |
| N/A                                     | Ramp inside XWalk1?   | N/A   | N/A  | Ramp   | inside XWalk2?          | N/A   |
|                                         | Road Slope (%)        | 1.6   | N/A  | Clear  | Space?                  | N/A   |
|                                         | Road X Slope (%)      | 0.8   | N/A  | Clear  | Space to XWalk (in)     | N/A   |
| N/A                                     | Any Obstructions?     | N/A   | N/A  | Storm  | n Grate/Utility Hazard? | N/A   |
|                                         | Obstruction Type      |       |      | Storm  | n Grate/Utility Type    |       |
|                                         |                       | N/A   |      |        |                         | N/A   |
|                                         |                       |       | Yes  | Surfa  | ce Condition? (G/P)     | Good  |