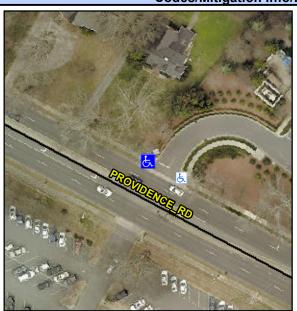

## **Access Compliance Report Public Rights-of-Way** (Curb Ramps)

Intersection ID: 10035048 Main Street: PROVIDENCE RD **Cross Street: N/A** Location: NE Initial Pass/Fail: Fail 10 ADA ID: 16148B187032 Ramp Type: PerpDiag **Overall Compliance: No Severity Score:** 

**Codes/Mitigation Info/Possible Solution** 

Street 1 Name Stop Condition-Street 2 Street 2 Name Stop Condition-Street 1 **PROVIDENCE RD** None **ENTRANCE** StopSign

Possible Solutions: Remove & Replace Curb Ramp With Two New Directional Ramps or Equivalent. Surveyor Notes: N/A PROW/ADA: R304.5.1, R304.5.3