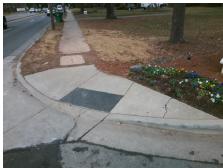

Total Cost: 3200.00

| Field Measurements/Component Compliance |                       |       |      |        |                         |       |
|-----------------------------------------|-----------------------|-------|------|--------|-------------------------|-------|
| Compliance Description                  |                       | Data  | Comp | liance | Description             | Data  |
| N/A                                     | Ramp Length (in)      | 51.0  | Yes  | Ramp   | Slope (%)               | 7.0   |
| No                                      | Ramp Width (in)       | 47.0  | No   | Ramp   | XSlope (%)              | 2.7   |
| N/A                                     | Flare Type LT         | N/A   | N/A  | Flare  | Type RT                 | N/A   |
| N/A                                     | Flare Slope LT (%)    | N/A   | N/A  | Flare  | Slope RT (%)            | N/A   |
| N/A                                     | Flare Traversable LT? | N/A   | N/A  | Flare  | Traversable RT?         | N/A   |
| N/A                                     | Landing Length (in)   | N/A   | N/A  | DWS    | Provided?               | N/A   |
| N/A                                     | Landing Width (in)    | N/A   | N/A  | DWS    | Contrast?               | N/A   |
| N/A                                     | Landing Slope (%)     | N/A   | N/A  | DWS    | Length (in)             | N/A   |
| N/A                                     | Landing X Slope (%)   | N/A   | N/A  | DWS    | Full Width?             | N/A   |
| N/A                                     | Landing Curb? (Y/N)   | N/A   | N/A  | DWS    | Offset (in)             | N/A   |
| N/A                                     | Shared Landing?       | N/A   |      |        |                         |       |
| N/A                                     | Gutter Ponding?       | N/A   | N/A  | Gutte  | r Slope (%)             | N/A   |
| N/A                                     | Gutter Lip Ht (in)    | N/A   | N/A  | Gutte  | r X Slope (%)           | N/A   |
| N/A                                     | Painted X Walk1?      | No    | N/A  | Paint  | ed X Walk2?             | No    |
|                                         | X Walk 1 Direction    | To SW |      | X Wa   | lk 2 Direction          | To SE |
| N/A                                     | X Walk 1 Width (in)   | N/A   | N/A  | X Wa   | lk 2 Width (in)         | N/A   |
|                                         | X Walk 1 Slope (%)    | 0.9   |      | X Wa   | lk 2 Slope (%)          | 3.6   |
|                                         | X Walk 1 X Slope (%)  | 1.5   |      | X Wa   | lk 2 X Slope (%)        | 0.1   |
| N/A                                     | Ramp inside XWalk1?   | N/A   | N/A  | Ramp   | inside XWalk2?          | N/A   |
|                                         | Road Slope (%)        | 1.6   | N/A  | Clear  | Space?                  | N/A   |
|                                         | Road X Slope (%)      | 0.8   | N/A  | Clear  | Space to XWalk (in)     | N/A   |
| N/A                                     | Any Obstructions?     | N/A   | N/A  | Storm  | n Grate/Utility Hazard? | N/A   |
|                                         | Obstruction Type      |       |      | Storm  | n Grate/Utility Type    |       |
|                                         |                       | N/A   |      |        |                         | N/A   |
|                                         |                       |       | Yes  | Surfa  | ce Condition? (G/P)     | Good  |