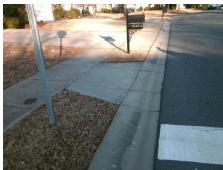

## Field Measurements/Component Compliance

**DARLINGTON RD** Street 1 Name Stop Condition-Street 2 None Street 2 Name N/A Stop Condition-Street 1 N/A Possible Solutions: Remove & Replace Entire Ramp. Surveyor Notes: N/A PROW/ADA: Not Found, R304.5.1, R304.2.2, R304.5.3

Total Cost: 1850.00

| Compl | iance Description     | Data  | Comp | liance Description          | Data |
|-------|-----------------------|-------|------|-----------------------------|------|
| N/A   | Ramp Length (in)      | 48.0  | No   | Ramp Slope (%)              | 13.9 |
| No    | Ramp Width (in)       | 46.0  | No   | Ramp XSlope (%)             | 4.3  |
| N/A   | Flare Type LT         | N/A   | N/A  | Flare Type RT               | N/A  |
| N/A   | Flare Slope LT (%)    | N/A   | N/A  | Flare Slope RT (%)          | N/A  |
| N/A   | Flare Traversable LT? | N/A   | N/A  | Flare Traversable RT?       | N/A  |
| N/A   | Landing Length (in)   | N/A   | N/A  | DWS Provided?               | N/A  |
| N/A   | Landing Width (in)    | N/A   | N/A  | DWS Contrast?               | N/A  |
| N/A   | Landing Slope (%)     | N/A   | N/A  | DWS Length (in)             | N/A  |
| N/A   | Landing X Slope (%)   | N/A   | N/A  | DWS Full Width?             | N/A  |
| N/A   | Landing Curb? (Y/N)   | N/A   | N/A  | DWS Offset (in)             | N/A  |
| N/A   | Shared Landing?       | N/A   |      |                             |      |
| N/A   | Gutter Ponding?       | N/A   | N/A  | Gutter Slope (%)            | N/A  |
| N/A   | Gutter Lip Ht (in)    | N/A   | N/A  | Gutter X Slope (%)          | N/A  |
| N/A   | Painted X Walk1?      | No    | N/A  | Painted X Walk2?            | N/A  |
|       | X Walk 1 Direction    | To NE |      | X Walk 2 Direction          | N/A  |
| N/A   | X Walk 1 Width (in)   | N/A   | N/A  | X Walk 2 Width (in)         | N/A  |
|       | X Walk 1 Slope (%)    | 3.1   |      | X Walk 2 Slope (%)          | N/A  |
|       | X Walk 1 X Slope (%)  | 1.9   |      | X Walk 2 X Slope (%)        | N/A  |
| N/A   | Ramp inside XWalk1?   | N/A   | N/A  | Ramp inside XWalk2?         | N/A  |
|       | Road Slope (%)        | N/A   | N/A  | Clear Space?                | N/A  |
|       | Road X Slope (%)      | N/A   | N/A  | Clear Space to XWalk (in)   | N/A  |
| N/A   | Any Obstructions?     | N/A   | N/A  | Storm Grate/Utility Hazard? | N/A  |
|       | Obstruction Type      |       |      | Storm Grate/Utility Type    |      |
|       |                       | N/A   |      |                             | N/A  |
|       |                       |       | Yes  | Surface Condition? (G/P)    | Good |