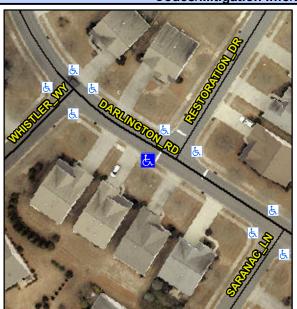

## **Access Compliance Report Public Rights-of-Way** (Curb Ramps)

Intersection ID: 47140 Main Street: DARLINGTON RD **Cross Street: RESTORATION DR** Location: W Ramp Type: Perp Initial Pass/Fail: Fail **Overall Compliance: No Severity Score:** 35 ADA ID: 161A1E36D650

## Field Measurements/Component Compliance

**DARLINGTON RD** Street 1 Name Stop Condition-Street 2 None Street 2 Name N/A Stop Condition-Street 1 N/A Possible Solutions: Remove & Replace Entire Ramp. Surveyor Notes: N/A PROW/ADA: Not Found, R304.5.1, R304.2.2, R304.5.3