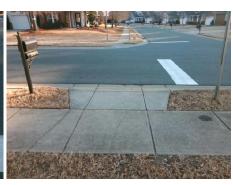

## Field Measurements/Component Compliance

**DARLINGTON RD** Street 1 Name Stop Condition-Street 2 None Street 2 Name N/A Stop Condition-Street 1 N/A Possible Solutions: Remove & Replace Entire Ramp. Surveyor Notes: N/A PROW/ADA: Not Found, R304.5.1, R304.2.2, R304.5.3

Total Cost: 1850.00

| Compl | iance Description     | Data  | Comp | liance Description          | Data |
|-------|-----------------------|-------|------|-----------------------------|------|
| N/A   | Ramp Length (in)      | 48.0  | No   | Ramp Slope (%)              | 13.9 |
| No    | Ramp Width (in)       | 46.0  | No   | Ramp XSlope (%)             | 4.3  |
| N/A   | Flare Type LT         | N/A   | N/A  | Flare Type RT               | N/A  |
| N/A   | Flare Slope LT (%)    | N/A   | N/A  | Flare Slope RT (%)          | N/A  |
| N/A   | Flare Traversable LT? | N/A   | N/A  | Flare Traversable RT?       | N/A  |
| N/A   | Landing Length (in)   | N/A   | N/A  | DWS Provided?               | N/A  |
| N/A   | Landing Width (in)    | N/A   | N/A  | DWS Contrast?               | N/A  |
| N/A   | Landing Slope (%)     | N/A   | N/A  | DWS Length (in)             | N/A  |
| N/A   | Landing X Slope (%)   | N/A   | N/A  | DWS Full Width?             | N/A  |
| N/A   | Landing Curb? (Y/N)   | N/A   | N/A  | DWS Offset (in)             | N/A  |
| N/A   | Shared Landing?       | N/A   |      |                             |      |
| N/A   | Gutter Ponding?       | N/A   | N/A  | Gutter Slope (%)            | N/A  |
| N/A   | Gutter Lip Ht (in)    | N/A   | N/A  | Gutter X Slope (%)          | N/A  |
| N/A   | Painted X Walk1?      | No    | N/A  | Painted X Walk2?            | N/A  |
|       | X Walk 1 Direction    | To NE |      | X Walk 2 Direction          | N/A  |
| N/A   | X Walk 1 Width (in)   | N/A   | N/A  | X Walk 2 Width (in)         | N/A  |
|       | X Walk 1 Slope (%)    | 3.1   |      | X Walk 2 Slope (%)          | N/A  |
|       | X Walk 1 X Slope (%)  | 1.9   |      | X Walk 2 X Slope (%)        | N/A  |
| N/A   | Ramp inside XWalk1?   | N/A   | N/A  | Ramp inside XWalk2?         | N/A  |
|       | Road Slope (%)        | N/A   | N/A  | Clear Space?                | N/A  |
|       | Road X Slope (%)      | N/A   | N/A  | Clear Space to XWalk (in)   | N/A  |
| N/A   | Any Obstructions?     | N/A   | N/A  | Storm Grate/Utility Hazard? | N/A  |
|       | Obstruction Type      |       |      | Storm Grate/Utility Type    |      |
|       |                       | N/A   |      |                             | N/A  |
|       |                       |       | Yes  | Surface Condition? (G/P)    | Good |