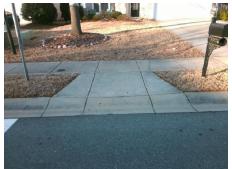

## Field Measurements/Component Compliance

**DARLINGTON RD** Street 1 Name Stop Condition-Street 2 None Street 2 Name N/A Stop Condition-Street 1 N/A Possible Solutions: Remove & Replace Entire Ramp. Surveyor Notes: N/A PROW/ADA: Not Found, R304.5.1, R304.2.2, R304.5.3

Total Cost: 1850.00

| Compl | iance Description     | Data  | Comp | liance Description          | Data |
|-------|-----------------------|-------|------|-----------------------------|------|
| N/A   | Ramp Length (in)      | 48.0  | No   | Ramp Slope (%)              | 13.9 |
| No    | Ramp Width (in)       | 46.0  | No   | Ramp XSlope (%)             | 4.3  |
| N/A   | Flare Type LT         | N/A   | N/A  | Flare Type RT               | N/A  |
| N/A   | Flare Slope LT (%)    | N/A   | N/A  | Flare Slope RT (%)          | N/A  |
| N/A   | Flare Traversable LT? | N/A   | N/A  | Flare Traversable RT?       | N/A  |
| N/A   | Landing Length (in)   | N/A   | N/A  | DWS Provided?               | N/A  |
| N/A   | Landing Width (in)    | N/A   | N/A  | DWS Contrast?               | N/A  |
| N/A   | Landing Slope (%)     | N/A   | N/A  | DWS Length (in)             | N/A  |
| N/A   | Landing X Slope (%)   | N/A   | N/A  | DWS Full Width?             | N/A  |
| N/A   | Landing Curb? (Y/N)   | N/A   | N/A  | DWS Offset (in)             | N/A  |
| N/A   | Shared Landing?       | N/A   |      |                             |      |
| N/A   | Gutter Ponding?       | N/A   | N/A  | Gutter Slope (%)            | N/A  |
| N/A   | Gutter Lip Ht (in)    | N/A   | N/A  | Gutter X Slope (%)          | N/A  |
| N/A   | Painted X Walk1?      | No    | N/A  | Painted X Walk2?            | N/A  |
|       | X Walk 1 Direction    | To NE |      | X Walk 2 Direction          | N/A  |
| N/A   | X Walk 1 Width (in)   | N/A   | N/A  | X Walk 2 Width (in)         | N/A  |
|       | X Walk 1 Slope (%)    | 3.1   |      | X Walk 2 Slope (%)          | N/A  |
|       | X Walk 1 X Slope (%)  | 1.9   |      | X Walk 2 X Slope (%)        | N/A  |
| N/A   | Ramp inside XWalk1?   | N/A   | N/A  | Ramp inside XWalk2?         | N/A  |
|       | Road Slope (%)        | N/A   | N/A  | Clear Space?                | N/A  |
|       | Road X Slope (%)      | N/A   | N/A  | Clear Space to XWalk (in)   | N/A  |
| N/A   | Any Obstructions?     | N/A   | N/A  | Storm Grate/Utility Hazard? | N/A  |
|       | Obstruction Type      |       |      | Storm Grate/Utility Type    |      |
|       |                       | N/A   |      |                             | N/A  |
|       |                       |       | Yes  | Surface Condition? (G/P)    | Good |