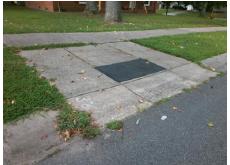

## Access Compliance Report Public Rights-of-Way (Curb Ramps)

Intersection ID: 7836Main Street:SNOW\_WHITE\_LNCross Street:SPRING\_GARDEN\_LNLocation:SWADA ID: 1621508C66CCRamp Type:PerpInitial Pass/Fail:FailOverall Compliance:NoSeverity Score:10

Total Cost: \$ 1850.00

| Field Measurements/Component Compliance |                       |      |      |                             |      |  |
|-----------------------------------------|-----------------------|------|------|-----------------------------|------|--|
| Compliance Description                  |                       | Data | Comp | liance Description          | Data |  |
| N/A                                     | Ramp Length (in)      | 79.0 | Yes  | Ramp Slope (%)              | 5.1  |  |
| No                                      | Ramp Width (in)       | 44.5 | Yes  | Ramp XSlope (%)             | 2.7  |  |
| N/A                                     | Flare Type LT         | N/A  | N/A  | Flare Type RT               | N/A  |  |
| N/A                                     | Flare Slope LT (%)    | N/A  | N/A  | Flare Slope RT (%)          | N/A  |  |
| N/A                                     | Flare Traversable LT? | N/A  | N/A  | Flare Traversable RT?       | N/A  |  |
| N/A                                     | Landing Length (in)   | N/A  | N/A  | DWS Provided?               | N/A  |  |
| N/A                                     | Landing Width (in)    | N/A  | N/A  | DWS Contrast?               | N/A  |  |
| N/A                                     | Landing Slope (%)     | N/A  | N/A  | DWS Length (in)             | N/A  |  |
| N/A                                     | Landing X Slope (%)   | N/A  | N/A  | DWS Full Width?             | N/A  |  |
| N/A                                     | Landing Curb? (Y/N)   | N/A  | N/A  | DWS Offset (in)             | N/A  |  |
| N/A                                     | Shared Landing?       | N/A  |      |                             |      |  |
| N/A                                     | Gutter Ponding?       | N/A  | N/A  | Gutter Slope (%)            | N/A  |  |
| N/A                                     | Gutter Lip Ht (in)    | N/A  | N/A  | Gutter X Slope (%)          | N/A  |  |
| N/A                                     | Painted X Walk1?      | No   | N/A  | Painted X Walk2?            | N/A  |  |
|                                         | X Walk 1 Direction    | To N |      | X Walk 2 Direction          | N/A  |  |
| N/A                                     | X Walk 1 Width (in)   | N/A  | N/A  | X Walk 2 Width (in)         | N/A  |  |
|                                         | X Walk 1 Slope (%)    | 4.6  |      | X Walk 2 Slope (%)          | N/A  |  |
|                                         | X Walk 1 X Slope (%)  | 3.8  |      | X Walk 2 X Slope (%)        | N/A  |  |
| N/A                                     | Ramp inside XWalk1?   | N/A  | N/A  | Ramp inside XWalk2?         | N/A  |  |
|                                         | Road Slope (%)        | N/A  | N/A  | Clear Space?                | N/A  |  |
|                                         | Road X Slope (%)      | N/A  | N/A  | Clear Space to XWalk (in)   | N/A  |  |
| N/A                                     | Any Obstructions?     | N/A  | N/A  | Storm Grate/Utility Hazard? | N/A  |  |
|                                         | Obstruction Type      |      |      | Storm Grate/Utility Type    |      |  |
|                                         |                       | N/A  |      |                             | N/A  |  |
|                                         |                       |      | Yes  | Surface Condition? (G/P)    | Good |  |
| -                                       |                       |      |      |                             |      |  |