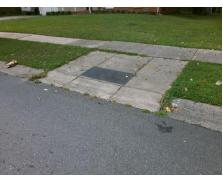

## Access Compliance Report Public Rights-of-Way (Curb Ramps)

Intersection ID: 7836Main Street:SNOW\_WHITE\_LNCross Street:SPRING\_GARDEN\_LNLocation:SWADA ID: 1621508C66CCRamp Type:PerpInitial Pass/Fail:FailOverall Compliance:NoSeverity Score:10

Total Cost: \$ 1850.00

| Field Measurements/Component Compliance |                       |      |      |                             |      |  |
|-----------------------------------------|-----------------------|------|------|-----------------------------|------|--|
| Compliance Description                  |                       | Data | Comp | liance Description          | Data |  |
| N/A                                     | Ramp Length (in)      | 79.0 | Yes  | Ramp Slope (%)              | 5.1  |  |
| No                                      | Ramp Width (in)       | 44.5 | Yes  | Ramp XSlope (%)             | 2.7  |  |
| N/A                                     | Flare Type LT         | N/A  | N/A  | Flare Type RT               | N/A  |  |
| N/A                                     | Flare Slope LT (%)    | N/A  | N/A  | Flare Slope RT (%)          | N/A  |  |
| N/A                                     | Flare Traversable LT? | N/A  | N/A  | Flare Traversable RT?       | N/A  |  |
| N/A                                     | Landing Length (in)   | N/A  | N/A  | DWS Provided?               | N/A  |  |
| N/A                                     | Landing Width (in)    | N/A  | N/A  | DWS Contrast?               | N/A  |  |
| N/A                                     | Landing Slope (%)     | N/A  | N/A  | DWS Length (in)             | N/A  |  |
| N/A                                     | Landing X Slope (%)   | N/A  | N/A  | DWS Full Width?             | N/A  |  |
| N/A                                     | Landing Curb? (Y/N)   | N/A  | N/A  | DWS Offset (in)             | N/A  |  |
| N/A                                     | Shared Landing?       | N/A  |      |                             |      |  |
| N/A                                     | Gutter Ponding?       | N/A  | N/A  | Gutter Slope (%)            | N/A  |  |
| N/A                                     | Gutter Lip Ht (in)    | N/A  | N/A  | Gutter X Slope (%)          | N/A  |  |
| N/A                                     | Painted X Walk1?      | No   | N/A  | Painted X Walk2?            | N/A  |  |
|                                         | X Walk 1 Direction    | To N |      | X Walk 2 Direction          | N/A  |  |
| N/A                                     | X Walk 1 Width (in)   | N/A  | N/A  | X Walk 2 Width (in)         | N/A  |  |
|                                         | X Walk 1 Slope (%)    | 4.6  |      | X Walk 2 Slope (%)          | N/A  |  |
|                                         | X Walk 1 X Slope (%)  | 3.8  |      | X Walk 2 X Slope (%)        | N/A  |  |
| N/A                                     | Ramp inside XWalk1?   | N/A  | N/A  | Ramp inside XWalk2?         | N/A  |  |
|                                         | Road Slope (%)        | N/A  | N/A  | Clear Space?                | N/A  |  |
|                                         | Road X Slope (%)      | N/A  | N/A  | Clear Space to XWalk (in)   | N/A  |  |
| N/A                                     | Any Obstructions?     | N/A  | N/A  | Storm Grate/Utility Hazard? | N/A  |  |
|                                         | Obstruction Type      |      |      | Storm Grate/Utility Type    |      |  |
|                                         |                       | N/A  |      |                             | N/A  |  |
|                                         |                       |      | Yes  | Surface Condition? (G/P)    | Good |  |
| -                                       |                       |      |      |                             |      |  |