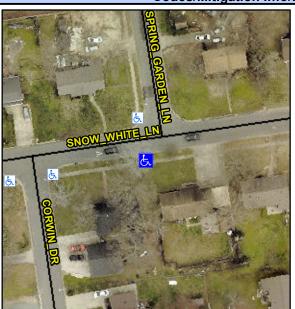

## Access Compliance Report Public Rights-of-Way (Curb Ramps)

Intersection ID: 7836Main Street:SNOW\_WHITE\_LNCross Street:SPRING\_GARDEN\_LNLocation:SWADA ID: 1621508C66CCRamp Type:PerpInitial Pass/Fail:FailOverall Compliance:NoSeverity Score:10