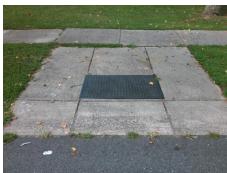

## Access Compliance Report Public Rights-of-Way (Curb Ramps)

Intersection ID: 7836Main Street:SNOW\_WHITE\_LNCross Street:SPRING\_GARDEN\_LNLocation:SWADA ID: 1621508C66CCRamp Type:PerpInitial Pass/Fail:FailOverall Compliance:NoSeverity Score:10

Total Cost: \$ 1850.00

| Field Measurements/Component Compliance |                       |      |      |                             |      |  |
|-----------------------------------------|-----------------------|------|------|-----------------------------|------|--|
| Compliance Description                  |                       | Data | Comp | liance Description          | Data |  |
| N/A                                     | Ramp Length (in)      | 79.0 | Yes  | Ramp Slope (%)              | 5.1  |  |
| No                                      | Ramp Width (in)       | 44.5 | Yes  | Ramp XSlope (%)             | 2.7  |  |
| N/A                                     | Flare Type LT         | N/A  | N/A  | Flare Type RT               | N/A  |  |
| N/A                                     | Flare Slope LT (%)    | N/A  | N/A  | Flare Slope RT (%)          | N/A  |  |
| N/A                                     | Flare Traversable LT? | N/A  | N/A  | Flare Traversable RT?       | N/A  |  |
| N/A                                     | Landing Length (in)   | N/A  | N/A  | DWS Provided?               | N/A  |  |
| N/A                                     | Landing Width (in)    | N/A  | N/A  | DWS Contrast?               | N/A  |  |
| N/A                                     | Landing Slope (%)     | N/A  | N/A  | DWS Length (in)             | N/A  |  |
| N/A                                     | Landing X Slope (%)   | N/A  | N/A  | DWS Full Width?             | N/A  |  |
| N/A                                     | Landing Curb? (Y/N)   | N/A  | N/A  | DWS Offset (in)             | N/A  |  |
| N/A                                     | Shared Landing?       | N/A  |      |                             |      |  |
| N/A                                     | Gutter Ponding?       | N/A  | N/A  | Gutter Slope (%)            | N/A  |  |
| N/A                                     | Gutter Lip Ht (in)    | N/A  | N/A  | Gutter X Slope (%)          | N/A  |  |
| N/A                                     | Painted X Walk1?      | No   | N/A  | Painted X Walk2?            | N/A  |  |
|                                         | X Walk 1 Direction    | To N |      | X Walk 2 Direction          | N/A  |  |
| N/A                                     | X Walk 1 Width (in)   | N/A  | N/A  | X Walk 2 Width (in)         | N/A  |  |
|                                         | X Walk 1 Slope (%)    | 4.6  |      | X Walk 2 Slope (%)          | N/A  |  |
|                                         | X Walk 1 X Slope (%)  | 3.8  |      | X Walk 2 X Slope (%)        | N/A  |  |
| N/A                                     | Ramp inside XWalk1?   | N/A  | N/A  | Ramp inside XWalk2?         | N/A  |  |
|                                         | Road Slope (%)        | N/A  | N/A  | Clear Space?                | N/A  |  |
|                                         | Road X Slope (%)      | N/A  | N/A  | Clear Space to XWalk (in)   | N/A  |  |
| N/A                                     | Any Obstructions?     | N/A  | N/A  | Storm Grate/Utility Hazard? | N/A  |  |
|                                         | Obstruction Type      |      |      | Storm Grate/Utility Type    |      |  |
|                                         |                       | N/A  |      |                             | N/A  |  |
|                                         |                       |      | Yes  | Surface Condition? (G/P)    | Good |  |
| -                                       |                       |      |      |                             |      |  |