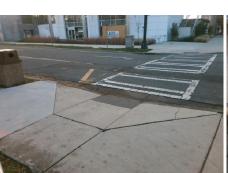

Total Cost:

1850.00

| Field Measurements/Component Compliance |                       |       |      |                             |      |  |  |
|-----------------------------------------|-----------------------|-------|------|-----------------------------|------|--|--|
| Compliance Description                  |                       | Data  | Comp | liance Description          | Data |  |  |
| N/A                                     | Ramp Length (in)      | 72.0  | No   | Ramp Slope (%)              | 10.7 |  |  |
| No                                      | Ramp Width (in)       | 45.0  | No   | Ramp XSlope (%)             | 2.3  |  |  |
| N/A                                     | Flare Type LT         | N/A   | N/A  | Flare Type RT               | N/A  |  |  |
| N/A                                     | Flare Slope LT (%)    | N/A   | N/A  | Flare Slope RT (%)          | N/A  |  |  |
| N/A                                     | Flare Traversable LT? | No    | N/A  | Flare Traversable RT?       | No   |  |  |
| N/A                                     | Landing Length (in)   | N/A   | N/A  | DWS Provided?               | N/A  |  |  |
| N/A                                     | Landing Width (in)    | N/A   | N/A  | DWS Contrast?               | N/A  |  |  |
| N/A                                     | Landing Slope (%)     | N/A   | N/A  | DWS Length (in)             | N/A  |  |  |
| N/A                                     | Landing X Slope (%)   | N/A   | N/A  | DWS Full Width?             | N/A  |  |  |
| N/A                                     | Landing Curb? (Y/N)   | N/A   | N/A  | DWS Offset (in)             | N/A  |  |  |
| N/A                                     | Shared Landing?       | N/A   |      |                             |      |  |  |
| N/A                                     | Gutter Ponding?       | N/A   | N/A  | Gutter Slope (%)            | N/A  |  |  |
| N/A                                     | Gutter Lip Ht (in)    | N/A   | N/A  | Gutter X Slope (%)          | N/A  |  |  |
| N/A                                     | Painted X Walk1?      | Yes   | N/A  | Painted X Walk2?            | N/A  |  |  |
|                                         | X Walk 1 Direction    | To NW |      | X Walk 2 Direction          | N/A  |  |  |
| N/A                                     | X Walk 1 Width (in)   | 111.0 | N/A  | X Walk 2 Width (in)         | N/A  |  |  |
|                                         | X Walk 1 Slope (%)    | 1.8   |      | X Walk 2 Slope (%)          | N/A  |  |  |
|                                         | X Walk 1 X Slope (%)  | 0.9   |      | X Walk 2 X Slope (%)        | N/A  |  |  |
| N/A                                     | Ramp inside XWalk1?   | Yes   | N/A  | Ramp inside XWalk2?         | N/A  |  |  |
|                                         | Road Slope (%)        | N/A   | N/A  | Clear Space?                | N/A  |  |  |
|                                         | Road X Slope (%)      | N/A   | N/A  | Clear Space to XWalk (in)   | N/A  |  |  |
| N/A                                     | Any Obstructions?     | N/A   | N/A  | Storm Grate/Utility Hazard? | N/A  |  |  |
|                                         | Obstruction Type      |       |      | Storm Grate/Utility Type    |      |  |  |
|                                         |                       | N/A   |      |                             | N/A  |  |  |
|                                         |                       |       | Yes  | Surface Condition? (G/P)    | Good |  |  |