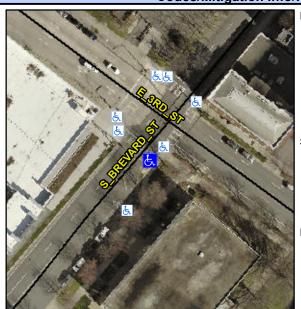

## Access Compliance Report Public Rights-of-Way (Curb Ramps)

Intersection ID: N/A Main Street: S BREVARD ST Cross Street: E 3RD ST Location: S

ADA ID: 16217F4A8F54 Ramp Type: Perp Initial Pass/Fail: Fail Overall Compliance: No Severity Score: 22.5

**Codes/Mitigation Info/Possible Solution** 

Street 1 Name
S BREVARD ST
Stop Condition-Street 2
Signal
Street 2 Name
N/A
Stop Condition-Street 1
N/A

| Possible Solutions:                     |   |
|-----------------------------------------|---|
| Remove & Replace Entire Ramp.           | 1 |
|                                         | 1 |
|                                         | ı |
|                                         | - |
|                                         | 1 |
|                                         | 1 |
| Surveyor Notes:                         | 1 |
| N/A                                     | 1 |
|                                         | 1 |
|                                         |   |
|                                         |   |
| PROW/ADA:                               |   |
| R304.5.1, R304.2.2, R304.5.3            | ı |
| , , , , , , , , , , , , , , , , , , , , |   |
|                                         |   |
|                                         |   |
|                                         |   |
|                                         |   |
|                                         |   |