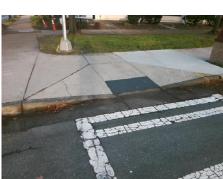

Total Cost:

1850.00

| Field Measurements/Component Compliance |                       |       |      |                             |      |  |  |
|-----------------------------------------|-----------------------|-------|------|-----------------------------|------|--|--|
| Compliance Description                  |                       | Data  | Comp | liance Description          | Data |  |  |
| N/A                                     | Ramp Length (in)      | 72.0  | No   | Ramp Slope (%)              | 10.7 |  |  |
| No                                      | Ramp Width (in)       | 45.0  | No   | Ramp XSlope (%)             | 2.3  |  |  |
| N/A                                     | Flare Type LT         | N/A   | N/A  | Flare Type RT               | N/A  |  |  |
| N/A                                     | Flare Slope LT (%)    | N/A   | N/A  | Flare Slope RT (%)          | N/A  |  |  |
| N/A                                     | Flare Traversable LT? | No    | N/A  | Flare Traversable RT?       | No   |  |  |
| N/A                                     | Landing Length (in)   | N/A   | N/A  | DWS Provided?               | N/A  |  |  |
| N/A                                     | Landing Width (in)    | N/A   | N/A  | DWS Contrast?               | N/A  |  |  |
| N/A                                     | Landing Slope (%)     | N/A   | N/A  | DWS Length (in)             | N/A  |  |  |
| N/A                                     | Landing X Slope (%)   | N/A   | N/A  | DWS Full Width?             | N/A  |  |  |
| N/A                                     | Landing Curb? (Y/N)   | N/A   | N/A  | DWS Offset (in)             | N/A  |  |  |
| N/A                                     | Shared Landing?       | N/A   |      |                             |      |  |  |
| N/A                                     | Gutter Ponding?       | N/A   | N/A  | Gutter Slope (%)            | N/A  |  |  |
| N/A                                     | Gutter Lip Ht (in)    | N/A   | N/A  | Gutter X Slope (%)          | N/A  |  |  |
| N/A                                     | Painted X Walk1?      | Yes   | N/A  | Painted X Walk2?            | N/A  |  |  |
|                                         | X Walk 1 Direction    | To NW |      | X Walk 2 Direction          | N/A  |  |  |
| N/A                                     | X Walk 1 Width (in)   | 111.0 | N/A  | X Walk 2 Width (in)         | N/A  |  |  |
|                                         | X Walk 1 Slope (%)    | 1.8   |      | X Walk 2 Slope (%)          | N/A  |  |  |
|                                         | X Walk 1 X Slope (%)  | 0.9   |      | X Walk 2 X Slope (%)        | N/A  |  |  |
| N/A                                     | Ramp inside XWalk1?   | Yes   | N/A  | Ramp inside XWalk2?         | N/A  |  |  |
|                                         | Road Slope (%)        | N/A   | N/A  | Clear Space?                | N/A  |  |  |
|                                         | Road X Slope (%)      | N/A   | N/A  | Clear Space to XWalk (in)   | N/A  |  |  |
| N/A                                     | Any Obstructions?     | N/A   | N/A  | Storm Grate/Utility Hazard? | N/A  |  |  |
|                                         | Obstruction Type      |       |      | Storm Grate/Utility Type    |      |  |  |
|                                         |                       | N/A   |      |                             | N/A  |  |  |
|                                         |                       |       | Yes  | Surface Condition? (G/P)    | Good |  |  |