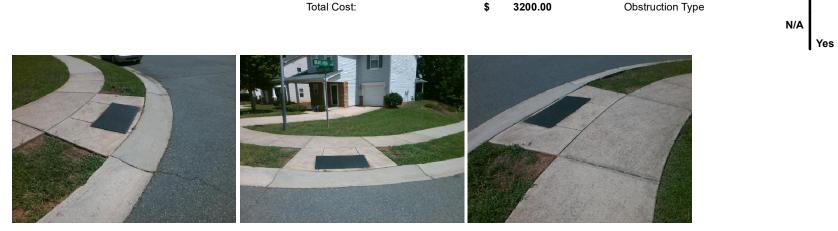

## Access Compliance Report Public Rights-of-Way (Curb Ramps)

| Intersection ID: 31714                  | Main Street: BLUE_ASH_LN |                                                                              |         | Street:                                        | DEODORA_CEDAR_        | Location: | NE                          |                             |       |
|-----------------------------------------|--------------------------|------------------------------------------------------------------------------|---------|------------------------------------------------|-----------------------|-----------|-----------------------------|-----------------------------|-------|
| ADA ID: 163BF8AC563                     | 3D Ramp Type: PerpDiag   |                                                                              |         | Initial Pass/Fail: Fail Overall Compliance: No |                       |           |                             | o Severity Score:           | 18.75 |
| Codes/Mitigation Info/Possible Solution |                          |                                                                              |         | Field Measurements/Component Compliance        |                       |           |                             |                             |       |
|                                         |                          | Possible Solutions:                                                          |         | Compliance Description                         |                       |           | Data Compliance Description |                             | Data  |
| The second second                       |                          | Remove & Replace Curb Ramp Wi<br>Two New Directional Ramps or<br>Equivalent. | o With  | N/A                                            | Ramp Length (in)      | 48.0      | Yes                         | Ramp Slope (%)              | 8.1   |
|                                         |                          |                                                                              |         | No                                             | Ramp Width (in)       | 34.5      | No                          | Ramp XSlope (%)             | 4.4   |
|                                         |                          |                                                                              |         | N/A                                            | Flare Type LT         | N/A       | N/A                         | Flare Type RT               | N/A   |
|                                         |                          |                                                                              |         | N/A                                            | Flare Slope LT (%)    | N/A       | N/A                         | Flare Slope RT (%)          | N/A   |
|                                         |                          |                                                                              |         | N/A                                            | Flare Traversable LT? | N/A       | N/A                         | Flare Traversable RT?       | N/A   |
|                                         |                          |                                                                              |         | N/A                                            | Landing Length (in)   | N/A       | N/A                         | DWS Provided?               | N/A   |
|                                         |                          | Surveyor Notes:                                                              |         | N/A                                            | Landing Width (in)    | N/A       | N/A                         | DWS Contrast?               | N/A   |
|                                         | E.                       | N/A                                                                          |         | N/A                                            | Landing Slope (%)     | N/A       | N/A                         | DWS Length (in)             | N/A   |
|                                         | ASHLIN                   |                                                                              |         | N/A                                            | Landing X Slope (%)   | N/A       | N/A                         | DWS Full Width?             | N/A   |
| 6. 6                                    |                          |                                                                              |         | N/A                                            | Landing Curb? (Y/N)   | N/A       | N/A                         | DWS Offset (in)             | N/A   |
|                                         |                          |                                                                              | N/A     | Shared Landing?                                | N/A                   |           |                             |                             |       |
|                                         | Ser all Mary             | PROW/ADA:                                                                    |         | N/A                                            | Gutter Ponding?       | N/A       | N/A                         | Gutter Slope (%)            | N/A   |
| And A D                                 |                          | Not Found, R304.5.1, R304.5.3                                                | 8       | N/A                                            | Gutter Lip Ht (in)    | N/A       | N/A                         | Gutter X Slope (%)          | N/A   |
|                                         |                          |                                                                              |         | N/A                                            | Painted X Walk1?      | No        | N/A                         | Painted X Walk2?            | No    |
|                                         |                          |                                                                              |         |                                                | X Walk 1 Direction    | To NW     |                             | X Walk 2 Direction          | To SW |
| A DAY AN                                | AL COT                   |                                                                              |         | N/A                                            | X Walk 1 Width (in)   | N/A       | N/A                         | X Walk 2 Width (in)         | N/A   |
| Street 1 Name                           | DEODORA CEDAR LN         | -                                                                            |         |                                                | X Walk 1 Slope (%)    | 3.1       |                             | X Walk 2 Slope (%)          | 1.0   |
| Stop Condition-Street 2                 | StopSign                 |                                                                              |         |                                                | X Walk 1 X Slope (%)  | 0.1       |                             | X Walk 2 X Slope (%)        | 5.6   |
| Street 2 Name                           | BLUE ASH LN              |                                                                              |         | N/A                                            | Ramp inside XWalk1?   | N/A       | N/A                         | Ramp inside XWalk2?         | N/A   |
| Stop Condition-Street 1                 | None                     |                                                                              |         |                                                | Road Slope (%)        | 6.7       | N/A                         | Clear Space?                | N/A   |
|                                         |                          |                                                                              |         |                                                | Road X Slope (%)      | 3.3       | N/A                         | Clear Space to XWalk (in)   | N/A   |
|                                         |                          |                                                                              |         | N/A                                            | Any Obstructions?     | N/A       | N/A                         | Storm Grate/Utility Hazard? | N/A   |
|                                         |                          | Total Cost: \$                                                               | 3200.00 |                                                | Obstruction Type      |           |                             | Storm Grate/Utility Type    |       |
|                                         |                          |                                                                              |         |                                                |                       | N/A       |                             |                             | N/A   |
|                                         |                          |                                                                              |         |                                                |                       |           | •                           |                             |       |