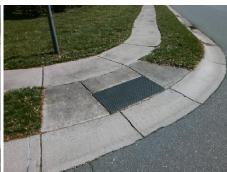

## Field Measurements/Component Compliance

SEDGEBURN DR Street 1 Name Stop Condition-Street 2 StopSign Street 2 Name **GAILES DR** Stop Condition-Street 1 None

Possible Solutions: Remove & Replace Curb Ramp With Two New Directional Ramps or Equivalent. Surveyor Notes: N/A PROW/ADA: R304.5.1, R304.2.2, R304.5.3

3200.00

Total Cost:

| Field Measurements/Component Compnance |                       |       |                        |                             |       |
|----------------------------------------|-----------------------|-------|------------------------|-----------------------------|-------|
| Compliance Description                 |                       | Data  | Compliance Description |                             | Data  |
| N/A                                    | Ramp Length (in)      | 46.0  | No                     | Ramp Slope (%)              | 9.0   |
| No                                     | Ramp Width (in)       | 47.5  | No                     | Ramp XSlope (%)             | 4.9   |
| N/A                                    | Flare Type LT         | N/A   | N/A                    | Flare Type RT               | N/A   |
| N/A                                    | Flare Slope LT (%)    | N/A   | N/A                    | Flare Slope RT (%)          | N/A   |
| N/A                                    | Flare Traversable LT? | N/A   | N/A                    | Flare Traversable RT?       | N/A   |
| N/A                                    | Landing Length (in)   | N/A   | N/A                    | DWS Provided?               | N/A   |
| N/A                                    | Landing Width (in)    | N/A   | N/A                    | DWS Contrast?               | N/A   |
| N/A                                    | Landing Slope (%)     | N/A   | N/A                    | DWS Length (in)             | N/A   |
| N/A                                    | Landing X Slope (%)   | N/A   | N/A                    | DWS Full Width?             | N/A   |
| N/A                                    | Landing Curb? (Y/N)   | N/A   | N/A                    | DWS Offset (in)             | N/A   |
| N/A                                    | Shared Landing?       | N/A   |                        |                             |       |
| N/A                                    | Gutter Ponding?       | N/A   | N/A                    | Gutter Slope (%)            | N/A   |
| N/A                                    | Gutter Lip Ht (in)    | N/A   | N/A                    | Gutter X Slope (%)          | N/A   |
| N/A                                    | Painted X Walk1?      | No    | N/A                    | Painted X Walk2?            | No    |
|                                        | X Walk 1 Direction    | To NW |                        | X Walk 2 Direction          | To SW |
| N/A                                    | X Walk 1 Width (in)   | N/A   | N/A                    | X Walk 2 Width (in)         | N/A   |
|                                        | X Walk 1 Slope (%)    | 4.9   |                        | X Walk 2 Slope (%)          | 2.4   |
|                                        | X Walk 1 X Slope (%)  | 1.1   |                        | X Walk 2 X Slope (%)        | 3.1   |
| N/A                                    | Ramp inside XWalk1?   | N/A   | N/A                    | Ramp inside XWalk2?         | N/A   |
|                                        | Road Slope (%)        | 4.5   | N/A                    | Clear Space?                | N/A   |
|                                        | Road X Slope (%)      | 1.3   | N/A                    | Clear Space to XWalk (in)   | N/A   |
| N/A                                    | Any Obstructions?     | N/A   | N/A                    | Storm Grate/Utility Hazard? | N/A   |
|                                        | Obstruction Type      |       |                        | Storm Grate/Utility Type    |       |
|                                        |                       | N/A   |                        |                             | N/A   |
|                                        |                       |       | Yes                    | Surface Condition? (G/P)    | Good  |
|                                        |                       |       |                        |                             |       |