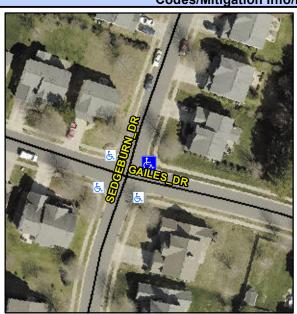

## **Access Compliance Report Public Rights-of-Way** (Curb Ramps)

Intersection ID: 47573 Main Street: SEDGEBURN DR **Cross Street: GAILES DR** Location: NE ADA ID: 164B1958E74D Ramp Type: PerpDiag Initial Pass/Fail: Fail **Overall Compliance: No Severity Score:** 22.5

## Field Measurements/Component Compliance

SEDGEBURN DR Street 1 Name Stop Condition-Street 2 StopSign Street 2 Name **GAILES DR** Stop Condition-Street 1 None

Possible Solutions: Remove & Replace Curb Ramp With Two New Directional Ramps or Equivalent. Surveyor Notes: N/A PROW/ADA: R304.5.1, R304.2.2, R304.5.3