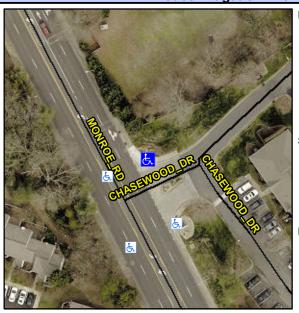

## Access Compliance Report Public Rights-of-Way (Curb Ramps)

Intersection ID: N/A Main Street: MONROE\_RD Cross Street: CHASEWOOD\_DR Location: NE

ADA ID: 165125237711 Ramp Type: BlendTrans2 Initial Pass/Fail: Fail Overall Compliance: No Severity Score: 21.25

## Field Measurements/Component Compliance

Street 1 Name
Stop Condition-Street 1
Street 2 Name
Stop Condition-Street 2

MONROE RD None CHASEWOOD DR StopSign Possible Solutions:

Remove & Replace Curb Ramp With Two New Directional Ramps or Equivalent.