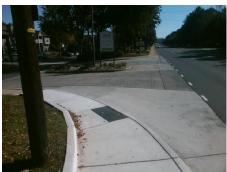

Surveyor Notes:

N/A

PROW/ADA:

R304.5.1, R304.5.3

Total Cost: \$ 3200.00

| Compliance Description Date |                       | Data  | Compliance Description |                             | Data  |
|-----------------------------|-----------------------|-------|------------------------|-----------------------------|-------|
| N/A                         | Ramp Length (in)      | 54.0  | Yes                    | BlendTrans Slope (%)        | 2.9   |
| No                          | Ramp Width (in)       | 47.0  | No                     | BlendTrans XSlope (%)       | 5.7   |
| N/A                         | Flare Type LT         | N/A   | N/A                    | Flare Type RT               | N/A   |
| N/A                         | Flare Slope LT (%)    | N/A   | N/A                    | Flare Slope RT (%)          | N/A   |
| N/A                         | Flare Traversable LT? | N/A   | N/A                    | Flare Traversable RT?       | N/A   |
| N/A                         | Landing Length (in)   | N/A   | N/A                    | DWS Provided?               | N/A   |
| N/A                         | Landing Width (in)    | N/A   | N/A                    | DWS Contrast?               | N/A   |
| N/A                         | Landing Slope (%)     | N/A   | N/A                    | DWS Length (in)             | N/A   |
| N/A                         | Landing X Slope (%)   | N/A   | N/A                    | DWS Full Width?             | N/A   |
| N/A                         | Landing Curb? (Y/N)   | N/A   | N/A                    | DWS Offset (in)             | N/A   |
| N/A                         | Shared Landing?       | N/A   |                        |                             |       |
| N/A                         | Gutter Ponding?       | N/A   | N/A                    | Gutter Slope (%)            | N/A   |
| N/A                         | Gutter Lip Ht (in)    | N/A   | N/A                    | Gutter X Slope (%)          | N/A   |
| N/A                         | Painted X Walk1?      | No    | N/A                    | Painted X Walk2?            | No    |
|                             | X Walk 1 Direction    | To SW |                        | X Walk 2 Direction          | To SE |
|                             | X Walk 1 Width (in)   | N/A   |                        | X Walk 2 Width (in)         | N/A   |
|                             | X Walk 1 Slope (%)    | 0.9   |                        | X Walk 2 Slope (%)          | 1.3   |
|                             | X Walk 1 X Slope (%)  | 2.0   |                        | X Walk 2 X Slope (%)        | 1.5   |
| N/A                         | Ramp inside XWalk1?   | N/A   | N/A                    | Ramp inside XWalk2?         | N/A   |
|                             | Road Slope (%)        | 4.9   |                        | Clear Space?                | N/A   |
|                             | Road X Slope (%)      | 1.3   | N/A                    | Clear Space to XWalk (in)   | N/A   |
| N/A                         | Any Obstructions?     | N/A   | N/A                    | Storm Grate/Utility Hazard? | N/A   |
|                             | Obstruction Type      |       |                        | Storm Grate/Utility Type    |       |
|                             |                       | N/A   |                        |                             | N/A   |
|                             |                       |       | Yes                    | Surface Condition? (G/P)    | Good  |
| 4                           |                       |       | N/A                    | Curb Slope (%)              | 3.2   |