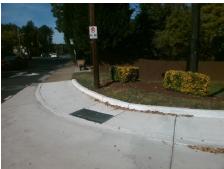

Surveyor Notes:

N/A

PROW/ADA:

R304.5.1, R304.5.3

Total Cost: \$ 3200.00

| Compliance Description Date |                       | Data  | Compliance Description |                             | Data  |
|-----------------------------|-----------------------|-------|------------------------|-----------------------------|-------|
| N/A                         | Ramp Length (in)      | 54.0  | Yes                    | BlendTrans Slope (%)        | 2.9   |
| No                          | Ramp Width (in)       | 47.0  | No                     | BlendTrans XSlope (%)       | 5.7   |
| N/A                         | Flare Type LT         | N/A   | N/A                    | Flare Type RT               | N/A   |
| N/A                         | Flare Slope LT (%)    | N/A   | N/A                    | Flare Slope RT (%)          | N/A   |
| N/A                         | Flare Traversable LT? | N/A   | N/A                    | Flare Traversable RT?       | N/A   |
| N/A                         | Landing Length (in)   | N/A   | N/A                    | DWS Provided?               | N/A   |
| N/A                         | Landing Width (in)    | N/A   | N/A                    | DWS Contrast?               | N/A   |
| N/A                         | Landing Slope (%)     | N/A   | N/A                    | DWS Length (in)             | N/A   |
| N/A                         | Landing X Slope (%)   | N/A   | N/A                    | DWS Full Width?             | N/A   |
| N/A                         | Landing Curb? (Y/N)   | N/A   | N/A                    | DWS Offset (in)             | N/A   |
| N/A                         | Shared Landing?       | N/A   |                        |                             |       |
| N/A                         | Gutter Ponding?       | N/A   | N/A                    | Gutter Slope (%)            | N/A   |
| N/A                         | Gutter Lip Ht (in)    | N/A   | N/A                    | Gutter X Slope (%)          | N/A   |
| N/A                         | Painted X Walk1?      | No    | N/A                    | Painted X Walk2?            | No    |
|                             | X Walk 1 Direction    | To SW |                        | X Walk 2 Direction          | To SE |
|                             | X Walk 1 Width (in)   | N/A   |                        | X Walk 2 Width (in)         | N/A   |
|                             | X Walk 1 Slope (%)    | 0.9   |                        | X Walk 2 Slope (%)          | 1.3   |
|                             | X Walk 1 X Slope (%)  | 2.0   |                        | X Walk 2 X Slope (%)        | 1.5   |
| N/A                         | Ramp inside XWalk1?   | N/A   | N/A                    | Ramp inside XWalk2?         | N/A   |
|                             | Road Slope (%)        | 4.9   |                        | Clear Space?                | N/A   |
|                             | Road X Slope (%)      | 1.3   | N/A                    | Clear Space to XWalk (in)   | N/A   |
| N/A                         | Any Obstructions?     | N/A   | N/A                    | Storm Grate/Utility Hazard? | N/A   |
|                             | Obstruction Type      |       |                        | Storm Grate/Utility Type    |       |
|                             |                       | N/A   |                        |                             | N/A   |
|                             |                       |       | Yes                    | Surface Condition? (G/P)    | Good  |
| 4                           |                       |       | N/A                    | Curb Slope (%)              | 3.2   |