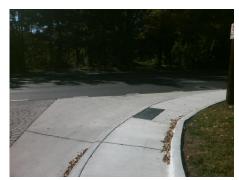

Surveyor Notes:

N/A

PROW/ADA:

R304.5.1, R304.5.3

Total Cost: \$ 3200.00

| Compliance Description Date |                       | Data  | Compliance Description |                             | Data  |
|-----------------------------|-----------------------|-------|------------------------|-----------------------------|-------|
| N/A                         | Ramp Length (in)      | 54.0  | Yes                    | BlendTrans Slope (%)        | 2.9   |
| No                          | Ramp Width (in)       | 47.0  | No                     | BlendTrans XSlope (%)       | 5.7   |
| N/A                         | Flare Type LT         | N/A   | N/A                    | Flare Type RT               | N/A   |
| N/A                         | Flare Slope LT (%)    | N/A   | N/A                    | Flare Slope RT (%)          | N/A   |
| N/A                         | Flare Traversable LT? | N/A   | N/A                    | Flare Traversable RT?       | N/A   |
| N/A                         | Landing Length (in)   | N/A   | N/A                    | DWS Provided?               | N/A   |
| N/A                         | Landing Width (in)    | N/A   | N/A                    | DWS Contrast?               | N/A   |
| N/A                         | Landing Slope (%)     | N/A   | N/A                    | DWS Length (in)             | N/A   |
| N/A                         | Landing X Slope (%)   | N/A   | N/A                    | DWS Full Width?             | N/A   |
| N/A                         | Landing Curb? (Y/N)   | N/A   | N/A                    | DWS Offset (in)             | N/A   |
| N/A                         | Shared Landing?       | N/A   |                        |                             |       |
| N/A                         | Gutter Ponding?       | N/A   | N/A                    | Gutter Slope (%)            | N/A   |
| N/A                         | Gutter Lip Ht (in)    | N/A   | N/A                    | Gutter X Slope (%)          | N/A   |
| N/A                         | Painted X Walk1?      | No    | N/A                    | Painted X Walk2?            | No    |
|                             | X Walk 1 Direction    | To SW |                        | X Walk 2 Direction          | To SE |
|                             | X Walk 1 Width (in)   | N/A   |                        | X Walk 2 Width (in)         | N/A   |
|                             | X Walk 1 Slope (%)    | 0.9   |                        | X Walk 2 Slope (%)          | 1.3   |
|                             | X Walk 1 X Slope (%)  | 2.0   |                        | X Walk 2 X Slope (%)        | 1.5   |
| N/A                         | Ramp inside XWalk1?   | N/A   | N/A                    | Ramp inside XWalk2?         | N/A   |
|                             | Road Slope (%)        | 4.9   |                        | Clear Space?                | N/A   |
|                             | Road X Slope (%)      | 1.3   | N/A                    | Clear Space to XWalk (in)   | N/A   |
| N/A                         | Any Obstructions?     | N/A   | N/A                    | Storm Grate/Utility Hazard? | N/A   |
|                             | Obstruction Type      |       |                        | Storm Grate/Utility Type    |       |
|                             |                       | N/A   |                        |                             | N/A   |
|                             |                       |       | Yes                    | Surface Condition? (G/P)    | Good  |
| 4                           |                       |       | N/A                    | Curb Slope (%)              | 3.2   |