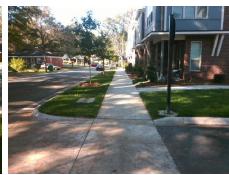

## Field Measurements/Component Compliance

Street 1 Name
STEEL HOUSE BV
Stop Condition-Street 1
StopSign
Street 2 Name
N/A
Stop Condition-Street 2
N/A

Possible Solutions:

Install Detectable Warning System.

Grind Gutter Lip.

N/
N/
N/
Surveyor Notes:

COLLECTED WITH ULIP

N/
N/
PROW/ADA:

R305, R302.7.2

Total Cost: \$ 435.00

|              |                       | Data | Compliance Description |                             | Data |
|--------------|-----------------------|------|------------------------|-----------------------------|------|
| N/A          | Ramp Length (in)      | 72.5 | Yes                    | BlendTrans Slope (%)        | 1.7  |
| Yes          | Ramp Width (in)       | 71.0 | Yes                    | BlendTrans XSlope (%)       | 1.6  |
| N/A          | Flare Type LT         | None | N/A                    | Flare Type RT               | None |
| N/A          | Flare Slope LT (%)    | N/A  | N/A                    | Flare Slope RT (%)          | N/A  |
| N/A          | Flare Traversable LT? | N/A  | N/A                    | Flare Traversable RT?       | N/A  |
| N/A          | Landing Length (in)   | N/A  | No                     | DWS Provided?               | No   |
| N/A          | Landing Width (in)    | N/A  | N/A                    | DWS Contrast?               | No   |
| N/A          | Landing Slope (%)     | N/A  | N/A                    | DWS Length (in)             | N/A  |
| N/A          | Landing X Slope (%)   | N/A  | N/A                    | DWS Full Width?             | No   |
| N/A          | Landing Curb? (Y/N)   | No   | N/A                    | DWS Offset (in)             | N/A  |
| N/A          | Shared Landing?       | No   |                        |                             |      |
| Yes          | Gutter Ponding?       | No   | Yes                    | Gutter Slope (%)            | 0.9  |
| No           | Gutter Lip Ht (in)    | 0.5  | Yes                    | Gutter X Slope (%)          | 0.5  |
| N/A          | Painted X Walk1?      | No   | N/A                    | Painted X Walk2?            | N/A  |
|              | X Walk 1 Direction    | To E |                        | X Walk 2 Direction          | N/A  |
|              | X Walk 1 Width (in)   | N/A  |                        | X Walk 2 Width (in)         | N/A  |
|              | X Walk 1 Slope (%)    | 0.7  |                        | X Walk 2 Slope (%)          | N/A  |
|              | X Walk 1 X Slope (%)  | 0.5  |                        | X Walk 2 X Slope (%)        | N/A  |
| N/A          | Ramp inside XWalk1?   | N/A  | N/A                    | Ramp inside XWalk2?         | N/A  |
|              | Road Slope (%)        | 0.5  |                        | Clear Space?                | Yes  |
|              | Road X Slope (%)      | 0.7  | N/A                    | Clear Space to XWalk (in)   | N/A  |
| Yes          | Any Obstructions?     | No   | Yes                    | Storm Grate/Utility Hazard? | No   |
|              | Obstruction Type      |      |                        | Storm Grate/Utility Type    |      |
|              |                       | N/A  |                        |                             | N/A  |
|              |                       |      | Yes                    | Surface Condition? (G/P)    | Good |
| the state of |                       |      | Yes                    | Curb Slope (%)              | 0.4  |