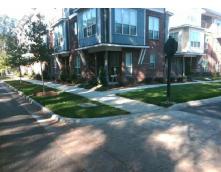

## Field Measurements/Component Compliance

Street 1 Name
STEEL HOUSE BV
Stop Condition-Street 1
StopSign
Street 2 Name
N/A
Stop Condition-Street 2
N/A

Possible Solutions:

Install Detectable Warning System.

Grind Gutter Lip.

N/
N/
N/
Surveyor Notes:

COLLECTED WITH ULIP

N/
N/
PROW/ADA:

R305, R302.7.2

Total Cost: \$ 435.00

|              |                       | Data | Compliance Description |                             | Data |
|--------------|-----------------------|------|------------------------|-----------------------------|------|
| N/A          | Ramp Length (in)      | 72.5 | Yes                    | BlendTrans Slope (%)        | 1.7  |
| Yes          | Ramp Width (in)       | 71.0 | Yes                    | BlendTrans XSlope (%)       | 1.6  |
| N/A          | Flare Type LT         | None | N/A                    | Flare Type RT               | None |
| N/A          | Flare Slope LT (%)    | N/A  | N/A                    | Flare Slope RT (%)          | N/A  |
| N/A          | Flare Traversable LT? | N/A  | N/A                    | Flare Traversable RT?       | N/A  |
| N/A          | Landing Length (in)   | N/A  | No                     | DWS Provided?               | No   |
| N/A          | Landing Width (in)    | N/A  | N/A                    | DWS Contrast?               | No   |
| N/A          | Landing Slope (%)     | N/A  | N/A                    | DWS Length (in)             | N/A  |
| N/A          | Landing X Slope (%)   | N/A  | N/A                    | DWS Full Width?             | No   |
| N/A          | Landing Curb? (Y/N)   | No   | N/A                    | DWS Offset (in)             | N/A  |
| N/A          | Shared Landing?       | No   |                        |                             |      |
| Yes          | Gutter Ponding?       | No   | Yes                    | Gutter Slope (%)            | 0.9  |
| No           | Gutter Lip Ht (in)    | 0.5  | Yes                    | Gutter X Slope (%)          | 0.5  |
| N/A          | Painted X Walk1?      | No   | N/A                    | Painted X Walk2?            | N/A  |
|              | X Walk 1 Direction    | To E |                        | X Walk 2 Direction          | N/A  |
|              | X Walk 1 Width (in)   | N/A  |                        | X Walk 2 Width (in)         | N/A  |
|              | X Walk 1 Slope (%)    | 0.7  |                        | X Walk 2 Slope (%)          | N/A  |
|              | X Walk 1 X Slope (%)  | 0.5  |                        | X Walk 2 X Slope (%)        | N/A  |
| N/A          | Ramp inside XWalk1?   | N/A  | N/A                    | Ramp inside XWalk2?         | N/A  |
|              | Road Slope (%)        | 0.5  |                        | Clear Space?                | Yes  |
|              | Road X Slope (%)      | 0.7  | N/A                    | Clear Space to XWalk (in)   | N/A  |
| Yes          | Any Obstructions?     | No   | Yes                    | Storm Grate/Utility Hazard? | No   |
|              | Obstruction Type      |      |                        | Storm Grate/Utility Type    |      |
|              |                       | N/A  |                        |                             | N/A  |
|              |                       |      | Yes                    | Surface Condition? (G/P)    | Good |
| the state of |                       |      | Yes                    | Curb Slope (%)              | 0.4  |