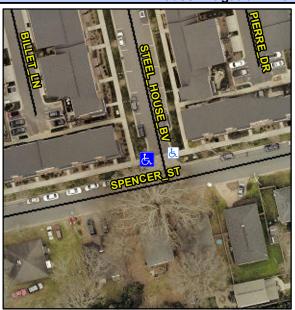

## Access Compliance Report Public Rights-of-Way (Curb Ramps)

Intersection ID: 53018Main Street:STEEL\_HOUSE\_BVCross Street:SPENCER\_STLocation:NWADA ID: 165BEC9A2831Ramp Type:BlendTrans2Initial Pass/Fail:PassOverall Compliance:NoSeverity Score:17.5