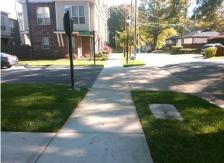

## Field Measurements/Component Compliance

Street 1 Name
STEEL HOUSE BV
Stop Condition-Street 1
StopSign
Street 2 Name
N/A
Stop Condition-Street 2
N/A

Possible Solutions:

Install Detectable Warning System.

Grind Gutter Lip.

N/
N/
N/
Surveyor Notes:

COLLECTED WITH ULIP

N/
N/
PROW/ADA:

R305, R302.7.2

Total Cost: \$ 435.00

|              |                       | Data | Compliance Description |                             | Data |
|--------------|-----------------------|------|------------------------|-----------------------------|------|
| N/A          | Ramp Length (in)      | 72.5 | Yes                    | BlendTrans Slope (%)        | 1.7  |
| Yes          | Ramp Width (in)       | 71.0 | Yes                    | BlendTrans XSlope (%)       | 1.6  |
| N/A          | Flare Type LT         | None | N/A                    | Flare Type RT               | None |
| N/A          | Flare Slope LT (%)    | N/A  | N/A                    | Flare Slope RT (%)          | N/A  |
| N/A          | Flare Traversable LT? | N/A  | N/A                    | Flare Traversable RT?       | N/A  |
| N/A          | Landing Length (in)   | N/A  | No                     | DWS Provided?               | No   |
| N/A          | Landing Width (in)    | N/A  | N/A                    | DWS Contrast?               | No   |
| N/A          | Landing Slope (%)     | N/A  | N/A                    | DWS Length (in)             | N/A  |
| N/A          | Landing X Slope (%)   | N/A  | N/A                    | DWS Full Width?             | No   |
| N/A          | Landing Curb? (Y/N)   | No   | N/A                    | DWS Offset (in)             | N/A  |
| N/A          | Shared Landing?       | No   |                        |                             |      |
| Yes          | Gutter Ponding?       | No   | Yes                    | Gutter Slope (%)            | 0.9  |
| No           | Gutter Lip Ht (in)    | 0.5  | Yes                    | Gutter X Slope (%)          | 0.5  |
| N/A          | Painted X Walk1?      | No   | N/A                    | Painted X Walk2?            | N/A  |
|              | X Walk 1 Direction    | To E |                        | X Walk 2 Direction          | N/A  |
|              | X Walk 1 Width (in)   | N/A  |                        | X Walk 2 Width (in)         | N/A  |
|              | X Walk 1 Slope (%)    | 0.7  |                        | X Walk 2 Slope (%)          | N/A  |
|              | X Walk 1 X Slope (%)  | 0.5  |                        | X Walk 2 X Slope (%)        | N/A  |
| N/A          | Ramp inside XWalk1?   | N/A  | N/A                    | Ramp inside XWalk2?         | N/A  |
|              | Road Slope (%)        | 0.5  |                        | Clear Space?                | Yes  |
|              | Road X Slope (%)      | 0.7  | N/A                    | Clear Space to XWalk (in)   | N/A  |
| Yes          | Any Obstructions?     | No   | Yes                    | Storm Grate/Utility Hazard? | No   |
|              | Obstruction Type      |      |                        | Storm Grate/Utility Type    |      |
|              |                       | N/A  |                        |                             | N/A  |
|              |                       |      | Yes                    | Surface Condition? (G/P)    | Good |
| the state of |                       |      | Yes                    | Curb Slope (%)              | 0.4  |