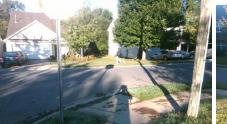

## Access Compliance Report Public Rights-of-Way (Curb Ramps)

Intersection ID: 20071 Main Street: FERNHILL\_DR Cross Street: SQUIRRELS\_FOOT\_CT Location: NE

ADA ID: 165F3F1F76F5 Ramp Type: PerpDiag Initial Pass/Fail: Fail Overall Compliance: No Severity Score: 8.75

| Field Measurements/Component Compliance |                       |      |                    |                             |      |
|-----------------------------------------|-----------------------|------|--------------------|-----------------------------|------|
| Compliance Description Data             |                       | Comp | liance Description | Data                        |      |
| N/A                                     | Ramp Length (in)      | 48.0 | Yes                | Ramp Slope (%)              | 7.1  |
| No                                      | Ramp Width (in)       | 40.0 | Yes                | Ramp XSlope (%)             | 1.3  |
| N/A                                     | Flare Type LT         | N/A  | N/A                | Flare Type RT               | N/A  |
| N/A                                     | Flare Slope LT (%)    | N/A  | N/A                | Flare Slope RT (%)          | N/A  |
| N/A                                     | Flare Traversable LT? | N/A  | N/A                | Flare Traversable RT?       | N/A  |
| N/A                                     | Landing Length (in)   | N/A  | N/A                | DWS Provided?               | N/A  |
| N/A                                     | Landing Width (in)    | N/A  | N/A                | DWS Contrast?               | N/A  |
| N/A                                     | Landing Slope (%)     | N/A  | N/A                | DWS Length (in)             | N/A  |
| N/A                                     | Landing X Slope (%)   | N/A  | N/A                | DWS Full Width?             | N/A  |
| N/A                                     | Landing Curb? (Y/N)   | N/A  | N/A                | DWS Offset (in)             | N/A  |
| N/A                                     | Shared Landing?       | N/A  |                    |                             |      |
| N/A                                     | Gutter Ponding?       | N/A  | N/A                | Gutter Slope (%)            | N/A  |
| N/A                                     | Gutter Lip Ht (in)    | N/A  | N/A                | Gutter X Slope (%)          | N/A  |
| N/A                                     | Painted X Walk1?      | No   | N/A                | Painted X Walk2?            | No   |
|                                         | X Walk 1 Direction    | To W |                    | X Walk 2 Direction          | To S |
| N/A                                     | X Walk 1 Width (in)   | N/A  | N/A                | X Walk 2 Width (in)         | N/A  |
|                                         | X Walk 1 Slope (%)    | 0.8  |                    | X Walk 2 Slope (%)          | 2.9  |
|                                         | X Walk 1 X Slope (%)  | 3.7  |                    | X Walk 2 X Slope (%)        | 1.6  |
| N/A                                     | Ramp inside XWalk1?   | N/A  | N/A                | Ramp inside XWalk2?         | N/A  |
|                                         | Road Slope (%)        | 1.8  | N/A                | Clear Space?                | N/A  |
|                                         | Road X Slope (%)      | 3.4  | N/A                | Clear Space to XWalk (in)   | N/A  |
| N/A                                     | Any Obstructions?     | N/A  | N/A                | Storm Grate/Utility Hazard? | N/A  |
|                                         | Obstruction Type      |      | l                  | Storm Grate/Utility Type    |      |
|                                         |                       | N/A  |                    |                             | N/A  |
|                                         |                       |      | Yes                | Surface Condition? (G/P)    | Good |