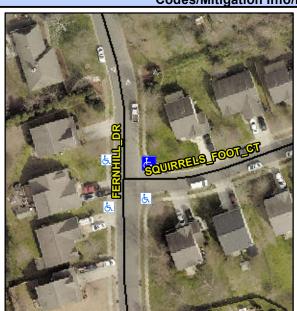

## Access Compliance Report Public Rights-of-Way (Curb Ramps)

Intersection ID: 20071 Main Street: FERNHILL\_DR Cross Street: SQUIRRELS\_FOOT\_CT Location: NE

ADA ID: 165F3F1F76F5 Ramp Type: PerpDiag Initial Pass/Fail: Fail Overall Compliance: No Severity Score: 8.75

Codes/Mitigation Info/Possible Solution

Street 1 Name
Stop Condition-Street 2
Street 2 Name
Stop Condition-Street 1

FERNHILL DR None SQUIRRELS FOOT CT StopSign Possible Solutions:

Remove & Replace Curb Ramp With
Two New Directional Ramps or
Equivalent.