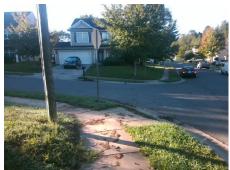

## Access Compliance Report Public Rights-of-Way (Curb Ramps)

Intersection ID: 20071 Main Street: FERNHILL\_DR Cross Street: SQUIRRELS\_FOOT\_CT Location: NE

ADA ID: 165F3F1F76F5 Ramp Type: PerpDiag Initial Pass/Fail: Fail Overall Compliance: No Severity Score: 8.75

| Field Measurements/Component Compliance |                       |      |                    |                             |      |
|-----------------------------------------|-----------------------|------|--------------------|-----------------------------|------|
| Compliance Description Data             |                       | Comp | liance Description | Data                        |      |
| N/A                                     | Ramp Length (in)      | 48.0 | Yes                | Ramp Slope (%)              | 7.1  |
| No                                      | Ramp Width (in)       | 40.0 | Yes                | Ramp XSlope (%)             | 1.3  |
| N/A                                     | Flare Type LT         | N/A  | N/A                | Flare Type RT               | N/A  |
| N/A                                     | Flare Slope LT (%)    | N/A  | N/A                | Flare Slope RT (%)          | N/A  |
| N/A                                     | Flare Traversable LT? | N/A  | N/A                | Flare Traversable RT?       | N/A  |
| N/A                                     | Landing Length (in)   | N/A  | N/A                | DWS Provided?               | N/A  |
| N/A                                     | Landing Width (in)    | N/A  | N/A                | DWS Contrast?               | N/A  |
| N/A                                     | Landing Slope (%)     | N/A  | N/A                | DWS Length (in)             | N/A  |
| N/A                                     | Landing X Slope (%)   | N/A  | N/A                | DWS Full Width?             | N/A  |
| N/A                                     | Landing Curb? (Y/N)   | N/A  | N/A                | DWS Offset (in)             | N/A  |
| N/A                                     | Shared Landing?       | N/A  |                    |                             |      |
| N/A                                     | Gutter Ponding?       | N/A  | N/A                | Gutter Slope (%)            | N/A  |
| N/A                                     | Gutter Lip Ht (in)    | N/A  | N/A                | Gutter X Slope (%)          | N/A  |
| N/A                                     | Painted X Walk1?      | No   | N/A                | Painted X Walk2?            | No   |
|                                         | X Walk 1 Direction    | To W |                    | X Walk 2 Direction          | To S |
| N/A                                     | X Walk 1 Width (in)   | N/A  | N/A                | X Walk 2 Width (in)         | N/A  |
|                                         | X Walk 1 Slope (%)    | 0.8  |                    | X Walk 2 Slope (%)          | 2.9  |
|                                         | X Walk 1 X Slope (%)  | 3.7  |                    | X Walk 2 X Slope (%)        | 1.6  |
| N/A                                     | Ramp inside XWalk1?   | N/A  | N/A                | Ramp inside XWalk2?         | N/A  |
|                                         | Road Slope (%)        | 1.8  | N/A                | Clear Space?                | N/A  |
|                                         | Road X Slope (%)      | 3.4  | N/A                | Clear Space to XWalk (in)   | N/A  |
| N/A                                     | Any Obstructions?     | N/A  | N/A                | Storm Grate/Utility Hazard? | N/A  |
|                                         | Obstruction Type      |      | l                  | Storm Grate/Utility Type    |      |
|                                         |                       | N/A  |                    |                             | N/A  |
|                                         |                       |      | Yes                | Surface Condition? (G/P)    | Good |