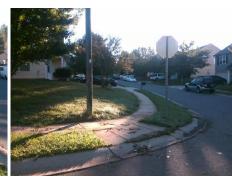

## Access Compliance Report Public Rights-of-Way (Curb Ramps)

Intersection ID: 20071 Main Street: FERNHILL\_DR Cross Street: SQUIRRELS\_FOOT\_CT Location: NE

ADA ID: 165F3F1F76F5 Ramp Type: PerpDiag Initial Pass/Fail: Fail Overall Compliance: No Severity Score: 8.75

| Field Measurements/Component Compliance |                       |      |                    |                             |      |
|-----------------------------------------|-----------------------|------|--------------------|-----------------------------|------|
| Compliance Description Data             |                       | Comp | liance Description | Data                        |      |
| N/A                                     | Ramp Length (in)      | 48.0 | Yes                | Ramp Slope (%)              | 7.1  |
| No                                      | Ramp Width (in)       | 40.0 | Yes                | Ramp XSlope (%)             | 1.3  |
| N/A                                     | Flare Type LT         | N/A  | N/A                | Flare Type RT               | N/A  |
| N/A                                     | Flare Slope LT (%)    | N/A  | N/A                | Flare Slope RT (%)          | N/A  |
| N/A                                     | Flare Traversable LT? | N/A  | N/A                | Flare Traversable RT?       | N/A  |
| N/A                                     | Landing Length (in)   | N/A  | N/A                | DWS Provided?               | N/A  |
| N/A                                     | Landing Width (in)    | N/A  | N/A                | DWS Contrast?               | N/A  |
| N/A                                     | Landing Slope (%)     | N/A  | N/A                | DWS Length (in)             | N/A  |
| N/A                                     | Landing X Slope (%)   | N/A  | N/A                | DWS Full Width?             | N/A  |
| N/A                                     | Landing Curb? (Y/N)   | N/A  | N/A                | DWS Offset (in)             | N/A  |
| N/A                                     | Shared Landing?       | N/A  |                    |                             |      |
| N/A                                     | Gutter Ponding?       | N/A  | N/A                | Gutter Slope (%)            | N/A  |
| N/A                                     | Gutter Lip Ht (in)    | N/A  | N/A                | Gutter X Slope (%)          | N/A  |
| N/A                                     | Painted X Walk1?      | No   | N/A                | Painted X Walk2?            | No   |
|                                         | X Walk 1 Direction    | To W |                    | X Walk 2 Direction          | To S |
| N/A                                     | X Walk 1 Width (in)   | N/A  | N/A                | X Walk 2 Width (in)         | N/A  |
|                                         | X Walk 1 Slope (%)    | 0.8  |                    | X Walk 2 Slope (%)          | 2.9  |
|                                         | X Walk 1 X Slope (%)  | 3.7  |                    | X Walk 2 X Slope (%)        | 1.6  |
| N/A                                     | Ramp inside XWalk1?   | N/A  | N/A                | Ramp inside XWalk2?         | N/A  |
|                                         | Road Slope (%)        | 1.8  | N/A                | Clear Space?                | N/A  |
|                                         | Road X Slope (%)      | 3.4  | N/A                | Clear Space to XWalk (in)   | N/A  |
| N/A                                     | Any Obstructions?     | N/A  | N/A                | Storm Grate/Utility Hazard? | N/A  |
|                                         | Obstruction Type      |      | l                  | Storm Grate/Utility Type    |      |
|                                         |                       | N/A  |                    |                             | N/A  |
|                                         |                       |      | Yes                | Surface Condition? (G/P)    | Good |