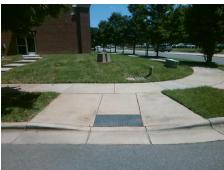

## **Access Compliance Report Public Rights-of-Way** (Curb Ramps)

Intersection ID: 21804 Main Street: NOLLEY CT Cross Street: GALLERIA\_BV Location: NE **Overall Compliance: No** ADA ID: 165FE0C6EAD2 Ramp Type: Perp Initial Pass/Fail: Fail **Severity Score:** 12.5

Total Cost: 1850.00

| Field Measurements/Component Compliance |                        |       |      |                             |      |  |  |
|-----------------------------------------|------------------------|-------|------|-----------------------------|------|--|--|
| Comp                                    | Compliance Description |       | Comp | liance Description          | Data |  |  |
| N/A                                     | Ramp Length (in)       | 94.0  | No   | Ramp Slope (%)              | 8.5  |  |  |
| Yes                                     | Ramp Width (in)        | 48.0  | Yes  | Ramp XSlope (%)             | 0.6  |  |  |
| N/A                                     | Flare Type LT          | N/A   | N/A  | Flare Type RT               | N/A  |  |  |
| N/A                                     | Flare Slope LT (%)     | N/A   | N/A  | Flare Slope RT (%)          | N/A  |  |  |
| N/A                                     | Flare Traversable LT?  | N/A   | N/A  | Flare Traversable RT?       | N/A  |  |  |
| N/A                                     | Landing Length (in)    | N/A   | N/A  | DWS Provided?               | N/A  |  |  |
| N/A                                     | Landing Width (in)     | N/A   | N/A  | DWS Contrast?               | N/A  |  |  |
| N/A                                     | Landing Slope (%)      | N/A   | N/A  | DWS Length (in)             | N/A  |  |  |
| N/A                                     | Landing X Slope (%)    | N/A   | N/A  | DWS Full Width?             | N/A  |  |  |
| N/A                                     | Landing Curb? (Y/N)    | N/A   | N/A  | DWS Offset (in)             | N/A  |  |  |
| N/A                                     | Shared Landing?        | N/A   |      |                             |      |  |  |
| N/A                                     | Gutter Ponding?        | N/A   | N/A  | Gutter Slope (%)            | N/A  |  |  |
| N/A                                     | Gutter Lip Ht (in)     | N/A   | N/A  | Gutter X Slope (%)          | N/A  |  |  |
| N/A                                     | Painted X Walk1?       | No    | N/A  | Painted X Walk2?            | N/A  |  |  |
|                                         | X Walk 1 Direction     | To NW |      | X Walk 2 Direction          | N/A  |  |  |
| N/A                                     | X Walk 1 Width (in)    | N/A   | N/A  | X Walk 2 Width (in)         | N/A  |  |  |
|                                         | X Walk 1 Slope (%)     | 1.4   |      | X Walk 2 Slope (%)          | N/A  |  |  |
|                                         | X Walk 1 X Slope (%)   | 0.2   |      | X Walk 2 X Slope (%)        | N/A  |  |  |
| N/A                                     | Ramp inside XWalk1?    | N/A   | N/A  | Ramp inside XWalk2?         | N/A  |  |  |
|                                         | Road Slope (%)         | N/A   | N/A  | Clear Space?                | N/A  |  |  |
|                                         | Road X Slope (%)       | N/A   | N/A  | Clear Space to XWalk (in)   | N/A  |  |  |
| N/A                                     | Any Obstructions?      | N/A   | N/A  | Storm Grate/Utility Hazard? | N/A  |  |  |
|                                         | Obstruction Type       |       |      | Storm Grate/Utility Type    |      |  |  |
|                                         |                        | N/A   |      |                             | N/A  |  |  |
|                                         |                        |       | Yes  | Surface Condition? (G/P)    | Good |  |  |
|                                         |                        |       |      |                             |      |  |  |