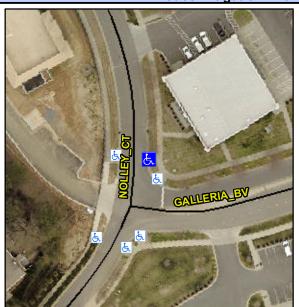

## **Access Compliance Report Public Rights-of-Way** (Curb Ramps)

Intersection ID: 21804 Main Street: NOLLEY CT Cross Street: GALLERIA\_BV Location: NE **Overall Compliance: No** ADA ID: 165FE0C6EAD2 Ramp Type: Perp Initial Pass/Fail: Fail **Severity Score:** 12.5