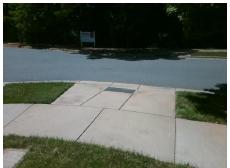

## **Access Compliance Report Public Rights-of-Way** (Curb Ramps)

Intersection ID: 21804 Main Street: NOLLEY CT Cross Street: GALLERIA\_BV Location: NE **Overall Compliance: No** ADA ID: 165FE0C6EAD2 Ramp Type: Perp Initial Pass/Fail: Fail **Severity Score:** 12.5

Total Cost: 1850.00

| Field Measurements/Component Compliance |                        |       |      |                             |      |  |  |
|-----------------------------------------|------------------------|-------|------|-----------------------------|------|--|--|
| Comp                                    | Compliance Description |       | Comp | liance Description          | Data |  |  |
| N/A                                     | Ramp Length (in)       | 94.0  | No   | Ramp Slope (%)              | 8.5  |  |  |
| Yes                                     | Ramp Width (in)        | 48.0  | Yes  | Ramp XSlope (%)             | 0.6  |  |  |
| N/A                                     | Flare Type LT          | N/A   | N/A  | Flare Type RT               | N/A  |  |  |
| N/A                                     | Flare Slope LT (%)     | N/A   | N/A  | Flare Slope RT (%)          | N/A  |  |  |
| N/A                                     | Flare Traversable LT?  | N/A   | N/A  | Flare Traversable RT?       | N/A  |  |  |
| N/A                                     | Landing Length (in)    | N/A   | N/A  | DWS Provided?               | N/A  |  |  |
| N/A                                     | Landing Width (in)     | N/A   | N/A  | DWS Contrast?               | N/A  |  |  |
| N/A                                     | Landing Slope (%)      | N/A   | N/A  | DWS Length (in)             | N/A  |  |  |
| N/A                                     | Landing X Slope (%)    | N/A   | N/A  | DWS Full Width?             | N/A  |  |  |
| N/A                                     | Landing Curb? (Y/N)    | N/A   | N/A  | DWS Offset (in)             | N/A  |  |  |
| N/A                                     | Shared Landing?        | N/A   |      |                             |      |  |  |
| N/A                                     | Gutter Ponding?        | N/A   | N/A  | Gutter Slope (%)            | N/A  |  |  |
| N/A                                     | Gutter Lip Ht (in)     | N/A   | N/A  | Gutter X Slope (%)          | N/A  |  |  |
| N/A                                     | Painted X Walk1?       | No    | N/A  | Painted X Walk2?            | N/A  |  |  |
|                                         | X Walk 1 Direction     | To NW |      | X Walk 2 Direction          | N/A  |  |  |
| N/A                                     | X Walk 1 Width (in)    | N/A   | N/A  | X Walk 2 Width (in)         | N/A  |  |  |
|                                         | X Walk 1 Slope (%)     | 1.4   |      | X Walk 2 Slope (%)          | N/A  |  |  |
|                                         | X Walk 1 X Slope (%)   | 0.2   |      | X Walk 2 X Slope (%)        | N/A  |  |  |
| N/A                                     | Ramp inside XWalk1?    | N/A   | N/A  | Ramp inside XWalk2?         | N/A  |  |  |
|                                         | Road Slope (%)         | N/A   | N/A  | Clear Space?                | N/A  |  |  |
|                                         | Road X Slope (%)       | N/A   | N/A  | Clear Space to XWalk (in)   | N/A  |  |  |
| N/A                                     | Any Obstructions?      | N/A   | N/A  | Storm Grate/Utility Hazard? | N/A  |  |  |
|                                         | Obstruction Type       |       |      | Storm Grate/Utility Type    |      |  |  |
|                                         |                        | N/A   |      |                             | N/A  |  |  |
|                                         |                        |       | Yes  | Surface Condition? (G/P)    | Good |  |  |
|                                         |                        |       |      |                             |      |  |  |