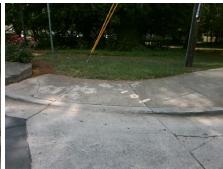

## Field Measurements/Component Compliance

Street 1 Name Stop Condition-Street 2 Street 2 Name Stop Condition-Street 1 **MALLARD SQUARE LN** StopSign **MALLARD CREEK RD** None Remove & Replace Curb Ramp With Two New Directional Ramps or Equivalent.

Surveyor Notes:

N/A

PROW/ADA:

Not Found, R304.5.1

Total Cost:

| Compliance Description |                       | Data  | Compliance |       | Description             | Data  |
|------------------------|-----------------------|-------|------------|-------|-------------------------|-------|
| N/A                    | Ramp Length (in)      | 60.0  | Yes        | Ramp  | Slope (%)               | 6.2   |
| No                     | Ramp Width (in)       | 47.0  | Yes        | Ramp  | XSlope (%)              | 1.8   |
| N/A                    | Flare Type LT         | N/A   | N/A        | Flare | Type RT                 | N/A   |
| N/A                    | Flare Slope LT (%)    | N/A   | N/A        | Flare | Slope RT (%)            | N/A   |
| N/A                    | Flare Traversable LT? | N/A   | N/A        | Flare | Traversable RT?         | N/A   |
| N/A                    | Landing Length (in)   | N/A   | N/A        | DWS   | Provided?               | N/A   |
| N/A                    | Landing Width (in)    | N/A   | N/A        | DWS   | Contrast?               | N/A   |
| N/A                    | Landing Slope (%)     | N/A   | N/A        | DWS   | Length (in)             | N/A   |
| N/A                    | Landing X Slope (%)   | N/A   | N/A        | DWS   | Full Width?             | N/A   |
| N/A                    | Landing Curb? (Y/N)   | N/A   | N/A        | DWS   | Offset (in)             | N/A   |
| N/A                    | Shared Landing?       | N/A   |            |       |                         |       |
| N/A                    | Gutter Ponding?       | N/A   | N/A        | Gutte | r Slope (%)             | N/A   |
| N/A                    | Gutter Lip Ht (in)    | N/A   | N/A        | Gutte | r X Slope (%)           | N/A   |
| N/A                    | Painted X Walk1?      | No    | N/A        | Paint | ed X Walk2?             | No    |
|                        | X Walk 1 Direction    | To NE |            | X Wa  | lk 2 Direction          | To NW |
| N/A                    | X Walk 1 Width (in)   | N/A   | N/A        | X Wa  | lk 2 Width (in)         | N/A   |
|                        | X Walk 1 Slope (%)    | 0.5   |            | X Wa  | lk 2 Slope (%)          | 1.0   |
|                        | X Walk 1 X Slope (%)  | 3.4   |            | X Wa  | lk 2 X Slope (%)        | 0.1   |
| N/A                    | Ramp inside XWalk1?   | N/A   | N/A        | Ram   | inside XWalk2?          | N/A   |
|                        | Road Slope (%)        | 1.7   | N/A        | Clear | Space?                  | N/A   |
|                        | Road X Slope (%)      | 5.1   | N/A        | Clear | Space to XWalk (in)     | N/A   |
| N/A                    | Any Obstructions?     | N/A   | N/A        | Storn | n Grate/Utility Hazard? | N/A   |
|                        | Obstruction Type      |       | l          | Storn | n Grate/Utility Type    |       |
|                        |                       | N/A   |            |       |                         | N/A   |

Surface Condition? (G/P)

Good

3200.00