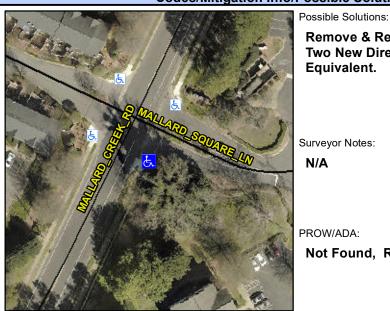

## **Access Compliance Report Public Rights-of-Way** (Curb Ramps)

Intersection ID: 5813 Main Street: MALLARD CREEK RD Cross Street: MALLARD SQUARE LN Location: S

**ADA ID: 165FEC16EF00** Ramp Type: PerpDiag Initial Pass/Fail: Fail **Overall Compliance: No Severity Score:** 8.75

## Field Measurements/Component Compliance

Street 1 Name Stop Condition-Street 2 Street 2 Name Stop Condition-Street 1 **MALLARD SQUARE LN** StopSign **MALLARD CREEK RD** None Remove & Replace Curb Ramp With Two New Directional Ramps or Equivalent.