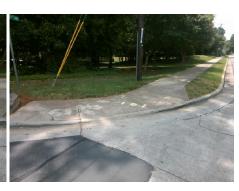

## Field Measurements/Component Compliance

Street 1 Name Stop Condition-Street 2 Street 2 Name Stop Condition-Street 1 **MALLARD SQUARE LN** StopSign **MALLARD CREEK RD** None Remove & Replace Curb Ramp With Two New Directional Ramps or Equivalent.

Surveyor Notes:

N/A

PROW/ADA:

Not Found, R304.5.1

Total Cost:

| Compliance Description |                       | Data  | Compliance |       | Description             | Data  |
|------------------------|-----------------------|-------|------------|-------|-------------------------|-------|
| N/A                    | Ramp Length (in)      | 60.0  | Yes        | Ramp  | Slope (%)               | 6.2   |
| No                     | Ramp Width (in)       | 47.0  | Yes        | Ramp  | XSlope (%)              | 1.8   |
| N/A                    | Flare Type LT         | N/A   | N/A        | Flare | Type RT                 | N/A   |
| N/A                    | Flare Slope LT (%)    | N/A   | N/A        | Flare | Slope RT (%)            | N/A   |
| N/A                    | Flare Traversable LT? | N/A   | N/A        | Flare | Traversable RT?         | N/A   |
| N/A                    | Landing Length (in)   | N/A   | N/A        | DWS   | Provided?               | N/A   |
| N/A                    | Landing Width (in)    | N/A   | N/A        | DWS   | Contrast?               | N/A   |
| N/A                    | Landing Slope (%)     | N/A   | N/A        | DWS   | Length (in)             | N/A   |
| N/A                    | Landing X Slope (%)   | N/A   | N/A        | DWS   | Full Width?             | N/A   |
| N/A                    | Landing Curb? (Y/N)   | N/A   | N/A        | DWS   | Offset (in)             | N/A   |
| N/A                    | Shared Landing?       | N/A   |            |       |                         |       |
| N/A                    | Gutter Ponding?       | N/A   | N/A        | Gutte | r Slope (%)             | N/A   |
| N/A                    | Gutter Lip Ht (in)    | N/A   | N/A        | Gutte | r X Slope (%)           | N/A   |
| N/A                    | Painted X Walk1?      | No    | N/A        | Paint | ed X Walk2?             | No    |
|                        | X Walk 1 Direction    | To NE |            | X Wa  | lk 2 Direction          | To NW |
| N/A                    | X Walk 1 Width (in)   | N/A   | N/A        | X Wa  | lk 2 Width (in)         | N/A   |
|                        | X Walk 1 Slope (%)    | 0.5   |            | X Wa  | lk 2 Slope (%)          | 1.0   |
|                        | X Walk 1 X Slope (%)  | 3.4   |            | X Wa  | lk 2 X Slope (%)        | 0.1   |
| N/A                    | Ramp inside XWalk1?   | N/A   | N/A        | Ram   | inside XWalk2?          | N/A   |
|                        | Road Slope (%)        | 1.7   | N/A        | Clear | Space?                  | N/A   |
|                        | Road X Slope (%)      | 5.1   | N/A        | Clear | Space to XWalk (in)     | N/A   |
| N/A                    | Any Obstructions?     | N/A   | N/A        | Storn | n Grate/Utility Hazard? | N/A   |
|                        | Obstruction Type      |       | l          | Storn | n Grate/Utility Type    |       |
|                        |                       | N/A   |            |       |                         | N/A   |

Surface Condition? (G/P)

Good

3200.00