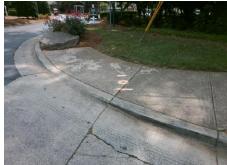

## Field Measurements/Component Compliance

Street 1 Name Stop Condition-Street 2 Street 2 Name Stop Condition-Street 1 **MALLARD SQUARE LN** StopSign **MALLARD CREEK RD** None Remove & Replace Curb Ramp With Two New Directional Ramps or Equivalent.

Surveyor Notes:

N/A

PROW/ADA:

Not Found, R304.5.1

Total Cost:

| Compliance Description |                       | Data  | Compliance |       | Description             | Data  |
|------------------------|-----------------------|-------|------------|-------|-------------------------|-------|
| N/A                    | Ramp Length (in)      | 60.0  | Yes        | Ramp  | Slope (%)               | 6.2   |
| No                     | Ramp Width (in)       | 47.0  | Yes        | Ramp  | XSlope (%)              | 1.8   |
| N/A                    | Flare Type LT         | N/A   | N/A        | Flare | Type RT                 | N/A   |
| N/A                    | Flare Slope LT (%)    | N/A   | N/A        | Flare | Slope RT (%)            | N/A   |
| N/A                    | Flare Traversable LT? | N/A   | N/A        | Flare | Traversable RT?         | N/A   |
| N/A                    | Landing Length (in)   | N/A   | N/A        | DWS   | Provided?               | N/A   |
| N/A                    | Landing Width (in)    | N/A   | N/A        | DWS   | Contrast?               | N/A   |
| N/A                    | Landing Slope (%)     | N/A   | N/A        | DWS   | Length (in)             | N/A   |
| N/A                    | Landing X Slope (%)   | N/A   | N/A        | DWS   | Full Width?             | N/A   |
| N/A                    | Landing Curb? (Y/N)   | N/A   | N/A        | DWS   | Offset (in)             | N/A   |
| N/A                    | Shared Landing?       | N/A   |            |       |                         |       |
| N/A                    | Gutter Ponding?       | N/A   | N/A        | Gutte | r Slope (%)             | N/A   |
| N/A                    | Gutter Lip Ht (in)    | N/A   | N/A        | Gutte | r X Slope (%)           | N/A   |
| N/A                    | Painted X Walk1?      | No    | N/A        | Paint | ed X Walk2?             | No    |
|                        | X Walk 1 Direction    | To NE |            | X Wa  | lk 2 Direction          | To NW |
| N/A                    | X Walk 1 Width (in)   | N/A   | N/A        | X Wa  | lk 2 Width (in)         | N/A   |
|                        | X Walk 1 Slope (%)    | 0.5   |            | X Wa  | lk 2 Slope (%)          | 1.0   |
|                        | X Walk 1 X Slope (%)  | 3.4   |            | X Wa  | lk 2 X Slope (%)        | 0.1   |
| N/A                    | Ramp inside XWalk1?   | N/A   | N/A        | Ram   | inside XWalk2?          | N/A   |
|                        | Road Slope (%)        | 1.7   | N/A        | Clear | Space?                  | N/A   |
|                        | Road X Slope (%)      | 5.1   | N/A        | Clear | Space to XWalk (in)     | N/A   |
| N/A                    | Any Obstructions?     | N/A   | N/A        | Storn | n Grate/Utility Hazard? | N/A   |
|                        | Obstruction Type      |       | l          | Storn | n Grate/Utility Type    |       |
|                        |                       | N/A   |            |       |                         | N/A   |

Surface Condition? (G/P)

Good

3200.00