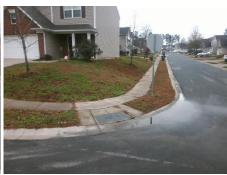

## Field Measurements/Component Compliance

Street 1 Name ROOK RD
Stop Condition-Street 2 None
Street 2 Name MEARN RD
Stop Condition-Street 1 StopSign

Possible Solutions:

Remove & Replace Curb Ramp With
Two New Directional Ramps or
Equivalent.

Surveyor Notes:

N/A

PROW/ADA:

R304.2.2, R304.5.3

Total Cost: \$ 3200.00

| Field Measurements/Component Compliance |                       |      |                        |                             |      |
|-----------------------------------------|-----------------------|------|------------------------|-----------------------------|------|
| Compliance Description                  |                       | Data | Compliance Description |                             | Data |
| N/A                                     | Ramp Length (in)      | 47.0 | No                     | Ramp Slope (%)              | 10.0 |
| Yes                                     | Ramp Width (in)       | 49.0 | No                     | Ramp XSlope (%)             | 3.5  |
| N/A                                     | Flare Type LT         | N/A  | N/A                    | Flare Type RT               | N/A  |
| N/A                                     | Flare Slope LT (%)    | N/A  | N/A                    | Flare Slope RT (%)          | N/A  |
| N/A                                     | Flare Traversable LT? | N/A  | N/A                    | Flare Traversable RT?       | N/A  |
| N/A                                     | Landing Length (in)   | N/A  | N/A                    | DWS Provided?               | N/A  |
| N/A                                     | Landing Width (in)    | N/A  | N/A                    | DWS Contrast?               | N/A  |
| N/A                                     | Landing Slope (%)     | N/A  | N/A                    | DWS Length (in)             | N/A  |
| N/A                                     | Landing X Slope (%)   | N/A  | N/A                    | DWS Full Width?             | N/A  |
| N/A                                     | Landing Curb? (Y/N)   | N/A  | N/A                    | DWS Offset (in)             | N/A  |
| N/A                                     | Shared Landing?       | N/A  |                        |                             |      |
| N/A                                     | Gutter Ponding?       | N/A  | N/A                    | Gutter Slope (%)            | N/A  |
| N/A                                     | Gutter Lip Ht (in)    | N/A  | N/A                    | Gutter X Slope (%)          | N/A  |
| N/A                                     | Painted X Walk1?      | No   | N/A                    | Painted X Walk2?            | No   |
|                                         | X Walk 1 Direction    | To W |                        | X Walk 2 Direction          | To S |
| N/A                                     | X Walk 1 Width (in)   | N/A  | N/A                    | X Walk 2 Width (in)         | N/A  |
|                                         | X Walk 1 Slope (%)    | 2.9  |                        | X Walk 2 Slope (%)          | 1.4  |
|                                         | X Walk 1 X Slope (%)  | 1.7  |                        | X Walk 2 X Slope (%)        | 1.4  |
| N/A                                     | Ramp inside XWalk1?   | N/A  | N/A                    | Ramp inside XWalk2?         | N/A  |
|                                         | Road Slope (%)        | 2.5  | N/A                    | Clear Space?                | N/A  |
|                                         | Road X Slope (%)      | 2.8  | N/A                    | Clear Space to XWalk (in)   | N/A  |
| N/A                                     | Any Obstructions?     | N/A  | N/A                    | Storm Grate/Utility Hazard? | N/A  |
|                                         | Obstruction Type      |      |                        | Storm Grate/Utility Type    |      |
|                                         |                       | N/A  |                        |                             | N/A  |
|                                         |                       |      | Yes                    | Surface Condition? (G/P)    | Good |
|                                         |                       |      |                        |                             |      |