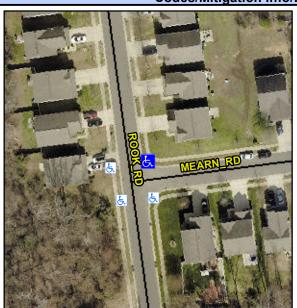

## Access Compliance Report Public Rights-of-Way (Curb Ramps)

Intersection ID: 47914 Main Street: MEARN\_RD Cross Street: ROOK\_RD Location: N

ADA ID: 1673B2B02AFD Ramp Type: PerpDiag Initial Pass/Fail: Fail Overall Compliance: No Severity Score: 13.75

## Field Measurements/Component Compliance

Street 1 Name ROOK RD
Stop Condition-Street 2 None
Street 2 Name MEARN RD
Stop Condition-Street 1 StopSign

Possible Solutions:

Remove & Replace Curb Ramp With
Two New Directional Ramps or
Equivalent.