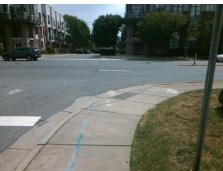

## **Field Measurements/Component Compliance**

Street 1 Name Stop Condition-Street 1 Street 2 Name Stop Condition-Street 2

None N MCDOWELL ST StopSign E8THST Possible Solutions: Remove & Replace Curb Ramp With Two New Directional Ramps or Equivalent. Surveyor Notes: N/A PROW/ADA: Not Found, R304.5.3, R304.3.2