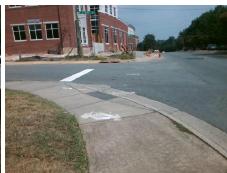

## **Field Measurements/Component Compliance**

Street 1 Name Stop Condition-Street 1 Street 2 Name Stop Condition-Street 2

None N MCDOWELL ST StopSign E8THST Possible Solutions: Remove & Replace Curb Ramp With Two New Directional Ramps or Equivalent. Surveyor Notes: N/A PROW/ADA: Not Found, R304.5.3, R304.3.2