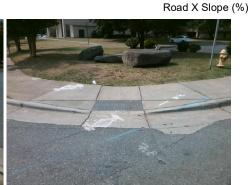

DWS Length (in)       |
| N/A   | Landing X Slope (%)   | N/A   | N/A   | DWS Full Width?       |
| N/A   | Landing Curb? (Y/N)   | N/A   | N/A   | DWS Offset (in)       |
| N/A   | Shared Landing?       | N/A   |       |                       |
| N/A   | Gutter Ponding?       | N/A   | N/A   | Gutter Slope (%)      |
| N/A   | Gutter Lip Ht (in)    | N/A   | N/A   | Gutter X Slope (%)    |
| N/A   | Painted X Walk1?      | No    | N/A   | Painted X Walk2?      |
|       | X Walk 1 Direction    | To SE |       | X Walk 2 Direction    |
|       | X Walk 1 Width (in)   | N/A   |       | X Walk 2 Width (in)   |
|       | X Walk 1 Slope (%)    | 2.2   |       | X Walk 2 Slope (%)    |

8.0

N/A

4.3

0.3

N/A

N/A

N/A

N/A

Yes

X Walk 1 X Slope (%)

Ramp inside XWalk1?

Road Slope (%)







N/A