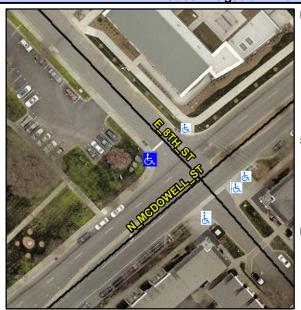

Storm Grate/Utility Hazard?

Storm Grate/Utility Type

Surface Condition? (G/P)

Clear Space?

Any Obstruction?

**Obstruction Type** 

Curb Slope (%)

Main Street: N MCDOWELL ST Location: W Intersection ID: 12739 Cross Street: E 8TH ST Initial Pass/Fail: Fail **Overall Compliance: No Severity Score:** 0 ADA ID: 1673C4353B01 Ramp Type: Combination2Diag