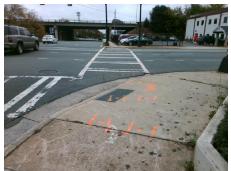

## Field Measurements/Component Compliance

Street 1 Name Stop Condition-Street 2 Street 2 Name Stop Condition-Street 1

E 11TH ST Signal **N COLLEGE ST** Signal

Remove & Replace Curb Ramp With Two New Directional Ramps or Equivalent.

Surveyor Notes:

Possible Solutions:

N/A

04.2.2

| PROW/ADA: Not Found, | R304.5.1, R30 |
|----------------------|---------------|
|                      |               |

Total Cost: 3200.00

| Compliance Description |                       | Data  | Comp | liance Description          | Data  |
|------------------------|-----------------------|-------|------|-----------------------------|-------|
| N/A                    | Ramp Length (in)      | 57.0  | No   | Ramp Slope (%)              | 9.7   |
| No                     | Ramp Width (in)       | 44.0  | Yes  | Ramp XSlope (%)             | 1.3   |
| N/A                    | Flare Type LT         | N/A   | N/A  | Flare Type RT               | N/A   |
| N/A                    | Flare Slope LT (%)    | N/A   | N/A  | Flare Slope RT (%)          | N/A   |
| N/A                    | Flare Traversable LT? | N/A   | N/A  | Flare Traversable RT?       | N/A   |
| N/A                    | Landing Length (in)   | N/A   | N/A  | DWS Provided?               | N/A   |
| N/A                    | Landing Width (in)    | N/A   | N/A  | DWS Contrast?               | N/A   |
| N/A                    | Landing Slope (%)     | N/A   | N/A  | DWS Length (in)             | N/A   |
| N/A                    | Landing X Slope (%)   | N/A   | N/A  | DWS Full Width?             | N/A   |
| N/A                    | Landing Curb? (Y/N)   | N/A   | N/A  | DWS Offset (in)             | N/A   |
| N/A                    | Shared Landing?       | N/A   |      |                             |       |
| N/A                    | Gutter Ponding?       | N/A   | N/A  | Gutter Slope (%)            | N/A   |
| N/A                    | Gutter Lip Ht (in)    | N/A   | N/A  | Gutter X Slope (%)          | N/A   |
| N/A                    | Painted X Walk1?      | Yes   | N/A  | Painted X Walk2?            | Yes   |
|                        | X Walk 1 Direction    | To NE |      | X Walk 2 Direction          | To NW |
| N/A                    | X Walk 1 Width (in)   | 111.0 | N/A  | X Walk 2 Width (in)         | 118.0 |
|                        | X Walk 1 Slope (%)    | 1.6   |      | X Walk 2 Slope (%)          | 7.8   |
|                        | X Walk 1 X Slope (%)  | 1.0   |      | X Walk 2 X Slope (%)        | 2.1   |
| N/A                    | Ramp inside XWalk1?   | Yes   | N/A  | Ramp inside XWalk2?         | Yes   |
|                        | Road Slope (%)        | 1.9   | N/A  | Clear Space?                | N/A   |
|                        | Road X Slope (%)      | 6.8   | N/A  | Clear Space to XWalk (in)   | N/A   |
| N/A                    | Any Obstructions?     | N/A   | N/A  | Storm Grate/Utility Hazard? | N/A   |
|                        | Obstruction Type      |       |      | Storm Grate/Utility Type    |       |
|                        |                       | N/A   |      |                             | N/A   |