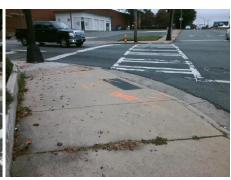

## Field Measurements/Component Compliance

Street 1 Name Stop Condition-Street 2 Street 2 Name Stop Condition-Street 1

E 11TH ST Signal **N COLLEGE ST** Signal

Remove & Replace Curb Ramp With Two New Directional Ramps or Equivalent.

Surveyor Notes:

Possible Solutions:

N/A

04.2.2

| PROW/ADA: Not Found, | R304.5.1, R30 |
|----------------------|---------------|
|                      |               |

Total Cost: 3200.00

| Compliance Description |                       | Data  | Comp | liance Description          | Data  |
|------------------------|-----------------------|-------|------|-----------------------------|-------|
| N/A                    | Ramp Length (in)      | 57.0  | No   | Ramp Slope (%)              | 9.7   |
| No                     | Ramp Width (in)       | 44.0  | Yes  | Ramp XSlope (%)             | 1.3   |
| N/A                    | Flare Type LT         | N/A   | N/A  | Flare Type RT               | N/A   |
| N/A                    | Flare Slope LT (%)    | N/A   | N/A  | Flare Slope RT (%)          | N/A   |
| N/A                    | Flare Traversable LT? | N/A   | N/A  | Flare Traversable RT?       | N/A   |
| N/A                    | Landing Length (in)   | N/A   | N/A  | DWS Provided?               | N/A   |
| N/A                    | Landing Width (in)    | N/A   | N/A  | DWS Contrast?               | N/A   |
| N/A                    | Landing Slope (%)     | N/A   | N/A  | DWS Length (in)             | N/A   |
| N/A                    | Landing X Slope (%)   | N/A   | N/A  | DWS Full Width?             | N/A   |
| N/A                    | Landing Curb? (Y/N)   | N/A   | N/A  | DWS Offset (in)             | N/A   |
| N/A                    | Shared Landing?       | N/A   |      |                             |       |
| N/A                    | Gutter Ponding?       | N/A   | N/A  | Gutter Slope (%)            | N/A   |
| N/A                    | Gutter Lip Ht (in)    | N/A   | N/A  | Gutter X Slope (%)          | N/A   |
| N/A                    | Painted X Walk1?      | Yes   | N/A  | Painted X Walk2?            | Yes   |
|                        | X Walk 1 Direction    | To NE |      | X Walk 2 Direction          | To NW |
| N/A                    | X Walk 1 Width (in)   | 111.0 | N/A  | X Walk 2 Width (in)         | 118.0 |
|                        | X Walk 1 Slope (%)    | 1.6   |      | X Walk 2 Slope (%)          | 7.8   |
|                        | X Walk 1 X Slope (%)  | 1.0   |      | X Walk 2 X Slope (%)        | 2.1   |
| N/A                    | Ramp inside XWalk1?   | Yes   | N/A  | Ramp inside XWalk2?         | Yes   |
|                        | Road Slope (%)        | 1.9   | N/A  | Clear Space?                | N/A   |
|                        | Road X Slope (%)      | 6.8   | N/A  | Clear Space to XWalk (in)   | N/A   |
| N/A                    | Any Obstructions?     | N/A   | N/A  | Storm Grate/Utility Hazard? | N/A   |
|                        | Obstruction Type      |       |      | Storm Grate/Utility Type    |       |
|                        |                       | N/A   |      |                             | N/A   |