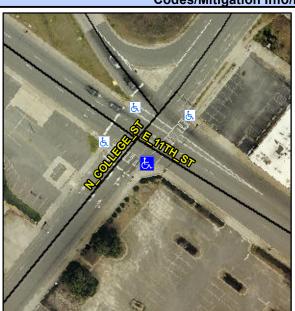

## **Access Compliance Report Public Rights-of-Way** (Curb Ramps)

Intersection ID: 11625 Main Street: E 11TH ST **Cross Street: N COLLEGE ST** Location: ADA ID: 167BEFF02C4D

**Overall Compliance: No** Ramp Type: PerpDiag Initial Pass/Fail: Fail Severity Score: 21.25

## Field Measurements/Component Compliance

Street 1 Name Stop Condition-Street 2 Street 2 Name Stop Condition-Street 1

E 11TH ST Signal **N COLLEGE ST** Signal

Remove & Replace Curb Ramp With Two New Directional Ramps or Equivalent.