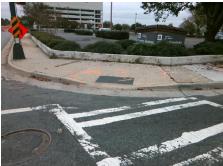

## Field Measurements/Component Compliance

Street 1 Name Stop Condition-Street 2 Street 2 Name Stop Condition-Street 1

E 11TH ST Signal **N COLLEGE ST** Signal

Remove & Replace Curb Ramp With Two New Directional Ramps or Equivalent.

Surveyor Notes:

Possible Solutions:

N/A

04.2.2

| PROW/ADA: Not Found, | R304.5.1, R30 |
|----------------------|---------------|
|                      |               |

Total Cost: 3200.00

| Compliance Description |                       | Data  | Comp | liance Description          | Data  |
|------------------------|-----------------------|-------|------|-----------------------------|-------|
| N/A                    | Ramp Length (in)      | 57.0  | No   | Ramp Slope (%)              | 9.7   |
| No                     | Ramp Width (in)       | 44.0  | Yes  | Ramp XSlope (%)             | 1.3   |
| N/A                    | Flare Type LT         | N/A   | N/A  | Flare Type RT               | N/A   |
| N/A                    | Flare Slope LT (%)    | N/A   | N/A  | Flare Slope RT (%)          | N/A   |
| N/A                    | Flare Traversable LT? | N/A   | N/A  | Flare Traversable RT?       | N/A   |
| N/A                    | Landing Length (in)   | N/A   | N/A  | DWS Provided?               | N/A   |
| N/A                    | Landing Width (in)    | N/A   | N/A  | DWS Contrast?               | N/A   |
| N/A                    | Landing Slope (%)     | N/A   | N/A  | DWS Length (in)             | N/A   |
| N/A                    | Landing X Slope (%)   | N/A   | N/A  | DWS Full Width?             | N/A   |
| N/A                    | Landing Curb? (Y/N)   | N/A   | N/A  | DWS Offset (in)             | N/A   |
| N/A                    | Shared Landing?       | N/A   |      |                             |       |
| N/A                    | Gutter Ponding?       | N/A   | N/A  | Gutter Slope (%)            | N/A   |
| N/A                    | Gutter Lip Ht (in)    | N/A   | N/A  | Gutter X Slope (%)          | N/A   |
| N/A                    | Painted X Walk1?      | Yes   | N/A  | Painted X Walk2?            | Yes   |
|                        | X Walk 1 Direction    | To NE |      | X Walk 2 Direction          | To NW |
| N/A                    | X Walk 1 Width (in)   | 111.0 | N/A  | X Walk 2 Width (in)         | 118.0 |
|                        | X Walk 1 Slope (%)    | 1.6   |      | X Walk 2 Slope (%)          | 7.8   |
|                        | X Walk 1 X Slope (%)  | 1.0   |      | X Walk 2 X Slope (%)        | 2.1   |
| N/A                    | Ramp inside XWalk1?   | Yes   | N/A  | Ramp inside XWalk2?         | Yes   |
|                        | Road Slope (%)        | 1.9   | N/A  | Clear Space?                | N/A   |
|                        | Road X Slope (%)      | 6.8   | N/A  | Clear Space to XWalk (in)   | N/A   |
| N/A                    | Any Obstructions?     | N/A   | N/A  | Storm Grate/Utility Hazard? | N/A   |
|                        | Obstruction Type      |       |      | Storm Grate/Utility Type    |       |
|                        |                       | N/A   |      |                             | N/A   |