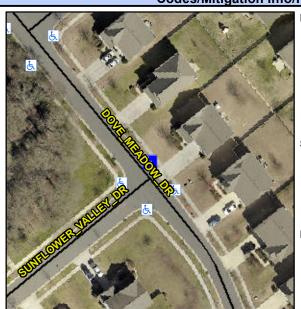

## Access Compliance Report Public Rights-of-Way (Curb Ramps)

Intersection ID: 50103 Main Street: SUNFLOWER\_VALLEY\_DR Cross Street: DOVE\_MEADOW\_DR Location: NE

ADA ID: 167FF9CB353A Ramp Type: Perp Initial Pass/Fail: Fail Overall Compliance: No Severity Score: 8.75