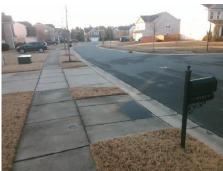

## Field Measurements/Component Compliance

Street 1 Name DOVE MEADOW DR
Stop Condition-Street 2 None
Street 2 Name N/A
Stop Condition-Street 1 N/A

Possible Solutions:

Remove & Replace Entire Ramp.

Surveyor Notes:

N/A

PROW/ADA:

Not Found, R304.5.1

Total Cost: \$ 1850.00

| Comp | liance Description    | Data  | Compli | ance Description            | Data |
|------|-----------------------|-------|--------|-----------------------------|------|
| N/A  | Ramp Length (in)      | 71.0  | Yes    | Ramp Slope (%)              | 6.9  |
| No   | Ramp Width (in)       | 46.5  | Yes    | Ramp XSlope (%)             | 0.6  |
| N/A  | Flare Type LT         | N/A   | N/A    | Flare Type RT               | N/A  |
| N/A  | Flare Slope LT (%)    | N/A   | N/A    | Flare Slope RT (%)          | N/A  |
| N/A  | Flare Traversable LT? | N/A   | N/A    | Flare Traversable RT?       | N/A  |
| N/A  | Landing Length (in)   | N/A   | N/A    | DWS Provided?               | N/A  |
| N/A  | Landing Width (in)    | N/A   | N/A    | DWS Contrast?               | N/A  |
| N/A  | Landing Slope (%)     | N/A   | N/A    | DWS Length (in)             | N/A  |
| N/A  | Landing X Slope (%)   | N/A   | N/A    | DWS Full Width?             | N/A  |
| N/A  | Landing Curb? (Y/N)   | N/A   | N/A    | DWS Offset (in)             | N/A  |
| N/A  | Shared Landing?       | N/A   |        |                             |      |
| N/A  | Gutter Ponding?       | N/A   | N/A    | Gutter Slope (%)            | N/A  |
| N/A  | Gutter Lip Ht (in)    | N/A   | N/A    | Gutter X Slope (%)          | N/A  |
| N/A  | Painted X Walk1?      | No    | N/A    | Painted X Walk2?            | N/A  |
|      | X Walk 1 Direction    | To SW |        | X Walk 2 Direction          | N/A  |
| N/A  | X Walk 1 Width (in)   | N/A   | N/A    | X Walk 2 Width (in)         | N/A  |
|      | X Walk 1 Slope (%)    | 2.1   |        | X Walk 2 Slope (%)          | N/A  |
|      | X Walk 1 X Slope (%)  | 0.6   |        | X Walk 2 X Slope (%)        | N/A  |
| N/A  | Ramp inside XWalk1?   | N/A   | N/A    | Ramp inside XWalk2?         | N/A  |
|      | Road Slope (%)        | N/A   | N/A    | Clear Space?                | N/A  |
|      | Road X Slope (%)      | N/A   | N/A    | Clear Space to XWalk (in)   | N/A  |
| N/A  | Any Obstructions?     | N/A   | N/A    | Storm Grate/Utility Hazard? | N/A  |
|      | Obstruction Type      |       |        | Storm Grate/Utility Type    |      |
|      |                       | N/A   |        |                             | N/A  |
|      |                       |       | Yes    | Surface Condition? (G/P)    | Good |