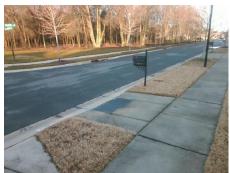

## Field Measurements/Component Compliance

Street 1 Name DOVE MEADOW DR
Stop Condition-Street 2 None
Street 2 Name N/A
Stop Condition-Street 1 N/A

Possible Solutions:

Remove & Replace Entire Ramp.

Surveyor Notes:

N/A

PROW/ADA:

Not Found, R304.5.1

Total Cost: \$ 1850.00

| Comp | liance Description    | Data  | Compli | ance Description            | Data |
|------|-----------------------|-------|--------|-----------------------------|------|
| N/A  | Ramp Length (in)      | 71.0  | Yes    | Ramp Slope (%)              | 6.9  |
| No   | Ramp Width (in)       | 46.5  | Yes    | Ramp XSlope (%)             | 0.6  |
| N/A  | Flare Type LT         | N/A   | N/A    | Flare Type RT               | N/A  |
| N/A  | Flare Slope LT (%)    | N/A   | N/A    | Flare Slope RT (%)          | N/A  |
| N/A  | Flare Traversable LT? | N/A   | N/A    | Flare Traversable RT?       | N/A  |
| N/A  | Landing Length (in)   | N/A   | N/A    | DWS Provided?               | N/A  |
| N/A  | Landing Width (in)    | N/A   | N/A    | DWS Contrast?               | N/A  |
| N/A  | Landing Slope (%)     | N/A   | N/A    | DWS Length (in)             | N/A  |
| N/A  | Landing X Slope (%)   | N/A   | N/A    | DWS Full Width?             | N/A  |
| N/A  | Landing Curb? (Y/N)   | N/A   | N/A    | DWS Offset (in)             | N/A  |
| N/A  | Shared Landing?       | N/A   |        |                             |      |
| N/A  | Gutter Ponding?       | N/A   | N/A    | Gutter Slope (%)            | N/A  |
| N/A  | Gutter Lip Ht (in)    | N/A   | N/A    | Gutter X Slope (%)          | N/A  |
| N/A  | Painted X Walk1?      | No    | N/A    | Painted X Walk2?            | N/A  |
|      | X Walk 1 Direction    | To SW |        | X Walk 2 Direction          | N/A  |
| N/A  | X Walk 1 Width (in)   | N/A   | N/A    | X Walk 2 Width (in)         | N/A  |
|      | X Walk 1 Slope (%)    | 2.1   |        | X Walk 2 Slope (%)          | N/A  |
|      | X Walk 1 X Slope (%)  | 0.6   |        | X Walk 2 X Slope (%)        | N/A  |
| N/A  | Ramp inside XWalk1?   | N/A   | N/A    | Ramp inside XWalk2?         | N/A  |
|      | Road Slope (%)        | N/A   | N/A    | Clear Space?                | N/A  |
|      | Road X Slope (%)      | N/A   | N/A    | Clear Space to XWalk (in)   | N/A  |
| N/A  | Any Obstructions?     | N/A   | N/A    | Storm Grate/Utility Hazard? | N/A  |
|      | Obstruction Type      |       |        | Storm Grate/Utility Type    |      |
|      |                       | N/A   |        |                             | N/A  |
|      |                       |       | Yes    | Surface Condition? (G/P)    | Good |