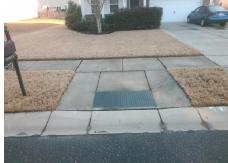

## Field Measurements/Component Compliance

Street 1 Name DOVE MEADOW DR
Stop Condition-Street 2 None
Street 2 Name N/A
Stop Condition-Street 1 N/A

Possible Solutions:

Remove & Replace Entire Ramp.

Surveyor Notes:

N/A

PROW/ADA:

Not Found, R304.5.1

Total Cost: \$ 1850.00

| Comp | liance Description    | Data  | Compli | ance Description            | Data |
|------|-----------------------|-------|--------|-----------------------------|------|
| N/A  | Ramp Length (in)      | 71.0  | Yes    | Ramp Slope (%)              | 6.9  |
| No   | Ramp Width (in)       | 46.5  | Yes    | Ramp XSlope (%)             | 0.6  |
| N/A  | Flare Type LT         | N/A   | N/A    | Flare Type RT               | N/A  |
| N/A  | Flare Slope LT (%)    | N/A   | N/A    | Flare Slope RT (%)          | N/A  |
| N/A  | Flare Traversable LT? | N/A   | N/A    | Flare Traversable RT?       | N/A  |
| N/A  | Landing Length (in)   | N/A   | N/A    | DWS Provided?               | N/A  |
| N/A  | Landing Width (in)    | N/A   | N/A    | DWS Contrast?               | N/A  |
| N/A  | Landing Slope (%)     | N/A   | N/A    | DWS Length (in)             | N/A  |
| N/A  | Landing X Slope (%)   | N/A   | N/A    | DWS Full Width?             | N/A  |
| N/A  | Landing Curb? (Y/N)   | N/A   | N/A    | DWS Offset (in)             | N/A  |
| N/A  | Shared Landing?       | N/A   |        |                             |      |
| N/A  | Gutter Ponding?       | N/A   | N/A    | Gutter Slope (%)            | N/A  |
| N/A  | Gutter Lip Ht (in)    | N/A   | N/A    | Gutter X Slope (%)          | N/A  |
| N/A  | Painted X Walk1?      | No    | N/A    | Painted X Walk2?            | N/A  |
|      | X Walk 1 Direction    | To SW |        | X Walk 2 Direction          | N/A  |
| N/A  | X Walk 1 Width (in)   | N/A   | N/A    | X Walk 2 Width (in)         | N/A  |
|      | X Walk 1 Slope (%)    | 2.1   |        | X Walk 2 Slope (%)          | N/A  |
|      | X Walk 1 X Slope (%)  | 0.6   |        | X Walk 2 X Slope (%)        | N/A  |
| N/A  | Ramp inside XWalk1?   | N/A   | N/A    | Ramp inside XWalk2?         | N/A  |
|      | Road Slope (%)        | N/A   | N/A    | Clear Space?                | N/A  |
|      | Road X Slope (%)      | N/A   | N/A    | Clear Space to XWalk (in)   | N/A  |
| N/A  | Any Obstructions?     | N/A   | N/A    | Storm Grate/Utility Hazard? | N/A  |
|      | Obstruction Type      |       |        | Storm Grate/Utility Type    |      |
|      |                       | N/A   |        |                             | N/A  |
|      |                       |       | Yes    | Surface Condition? (G/P)    | Good |