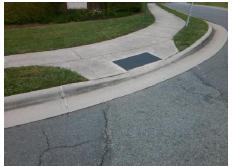

## Field Measurements/Component Compliance

Street 1 Name Stop Condition-Street 2 Street 2 Name Stop Condition-Street 1 **APPLEDALE DR** StopSign **BEARD DR** None

Remove & Replace Curb Ramp With Two New Directional Ramps or Equivalent.

Surveyor Notes:

N/A

PROW/ADA:

R304.2.2, R304.5.3

Total Cost: 3200.00

| Compliance Description |                       | Data  | Compli | ance Description   | Description |       |
|------------------------|-----------------------|-------|--------|--------------------|-------------|-------|
| N/A                    | Ramp Length (in)      | 41.0  | No     | Ramp Slope (%)     |             | 9.6   |
| Yes                    | Ramp Width (in)       | 48.0  | No     | Ramp XSlope (%     | 6)          | 4.0   |
| N/A                    | Flare Type LT         | N/A   | N/A    | Flare Type RT      |             | N/A   |
| N/A                    | Flare Slope LT (%)    | N/A   | N/A    | Flare Slope RT (   | %)          | N/A   |
| N/A                    | Flare Traversable LT? | N/A   | N/A    | Flare Traversabl   | e RT?       | N/A   |
| N/A                    | Landing Length (in)   | N/A   | N/A    | DWS Provided?      |             | N/A   |
| N/A                    | Landing Width (in)    | N/A   | N/A    | DWS Contrast?      |             | N/A   |
| N/A                    | Landing Slope (%)     | N/A   | N/A    | DWS Length (in)    | )           | N/A   |
| N/A                    | Landing X Slope (%)   | N/A   | N/A    | DWS Full Width     | ?           | N/A   |
| N/A                    | Landing Curb? (Y/N)   | N/A   | N/A    | DWS Offset (in)    |             | N/A   |
| N/A                    | Shared Landing?       | N/A   |        |                    |             |       |
| N/A                    | Gutter Ponding?       | N/A   | N/A    | Gutter Slope (%)   | )           | N/A   |
| N/A                    | Gutter Lip Ht (in)    | N/A   | N/A    | Gutter X Slope (   | %)          | N/A   |
| N/A                    | Painted X Walk1?      | No    | N/A    | Painted X Walk2    | ?           | No    |
|                        | X Walk 1 Direction    | To NE |        | X Walk 2 Direction | on          | To NW |
| N/A                    | X Walk 1 Width (in)   | N/A   | N/A    | X Walk 2 Width (   | (in)        | N/A   |
|                        | X Walk 1 Slope (%)    | 2.1   |        | X Walk 2 Slope (   | (%)         | 2.6   |
|                        | X Walk 1 X Slope (%)  | 7.2   |        | X Walk 2 X Slope   | e (%)       | 3.1   |
| N/A                    | Ramp inside XWalk1?   | N/A   | N/A    | Ramp inside XW     | /alk2?      | N/A   |
|                        | Road Slope (%)        | 2.0   | N/A    | Clear Space?       |             | N/A   |
|                        | Road X Slope (%)      | 3.2   | N/A    | Clear Space to >   | (Walk (in)  | N/A   |
| N/A                    | Any Obstructions?     | N/A   | N/A    | Storm Grate/Utili  | ity Hazard? | N/A   |
|                        | Obstruction Type      |       | l      | Storm Grate/Utili  | ity Type    |       |
|                        |                       | N/A   |        |                    |             | N/A   |

Surface Condition? (G/P)

Good