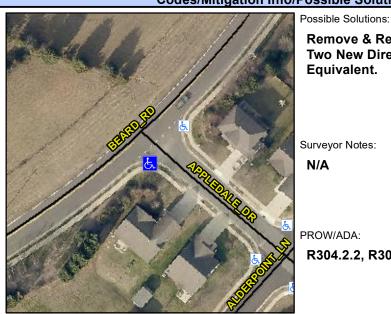

## **Access Compliance Report Public Rights-of-Way** (Curb Ramps)

Intersection ID: 29120 Main Street: BEARD RD **Cross Street: APPLEDALE DR** Location: ADA ID: 16928D0E2B5F Ramp Type: PerpDiag Initial Pass/Fail: Fail **Overall Compliance: No** Severity Score: 13.75

## Field Measurements/Component Compliance

Street 1 Name Stop Condition-Street 2 Street 2 Name Stop Condition-Street 1 **APPLEDALE DR** StopSign **BEARD DR** None

Remove & Replace Curb Ramp With Two New Directional Ramps or Equivalent.