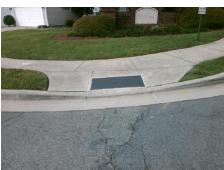

## Field Measurements/Component Compliance

Street 1 Name Stop Condition-Street 2 Street 2 Name Stop Condition-Street 1 **APPLEDALE DR** StopSign **BEARD DR** None

Remove & Replace Curb Ramp With Two New Directional Ramps or Equivalent.

Surveyor Notes:

N/A

PROW/ADA:

R304.2.2, R304.5.3

Total Cost: 3200.00

| Compliance Description |                       | Data  | Compli | ance Description   | Description |       |
|------------------------|-----------------------|-------|--------|--------------------|-------------|-------|
| N/A                    | Ramp Length (in)      | 41.0  | No     | Ramp Slope (%)     |             | 9.6   |
| Yes                    | Ramp Width (in)       | 48.0  | No     | Ramp XSlope (%     | 6)          | 4.0   |
| N/A                    | Flare Type LT         | N/A   | N/A    | Flare Type RT      |             | N/A   |
| N/A                    | Flare Slope LT (%)    | N/A   | N/A    | Flare Slope RT (   | %)          | N/A   |
| N/A                    | Flare Traversable LT? | N/A   | N/A    | Flare Traversabl   | e RT?       | N/A   |
| N/A                    | Landing Length (in)   | N/A   | N/A    | DWS Provided?      |             | N/A   |
| N/A                    | Landing Width (in)    | N/A   | N/A    | DWS Contrast?      |             | N/A   |
| N/A                    | Landing Slope (%)     | N/A   | N/A    | DWS Length (in)    | )           | N/A   |
| N/A                    | Landing X Slope (%)   | N/A   | N/A    | DWS Full Width     | ?           | N/A   |
| N/A                    | Landing Curb? (Y/N)   | N/A   | N/A    | DWS Offset (in)    |             | N/A   |
| N/A                    | Shared Landing?       | N/A   |        |                    |             |       |
| N/A                    | Gutter Ponding?       | N/A   | N/A    | Gutter Slope (%)   | )           | N/A   |
| N/A                    | Gutter Lip Ht (in)    | N/A   | N/A    | Gutter X Slope (   | %)          | N/A   |
| N/A                    | Painted X Walk1?      | No    | N/A    | Painted X Walk2    | ?           | No    |
|                        | X Walk 1 Direction    | To NE |        | X Walk 2 Direction | on          | To NW |
| N/A                    | X Walk 1 Width (in)   | N/A   | N/A    | X Walk 2 Width (   | (in)        | N/A   |
|                        | X Walk 1 Slope (%)    | 2.1   |        | X Walk 2 Slope (   | (%)         | 2.6   |
|                        | X Walk 1 X Slope (%)  | 7.2   |        | X Walk 2 X Slope   | e (%)       | 3.1   |
| N/A                    | Ramp inside XWalk1?   | N/A   | N/A    | Ramp inside XW     | /alk2?      | N/A   |
|                        | Road Slope (%)        | 2.0   | N/A    | Clear Space?       |             | N/A   |
|                        | Road X Slope (%)      | 3.2   | N/A    | Clear Space to >   | (Walk (in)  | N/A   |
| N/A                    | Any Obstructions?     | N/A   | N/A    | Storm Grate/Utili  | ity Hazard? | N/A   |
|                        | Obstruction Type      |       | l      | Storm Grate/Utili  | ity Type    |       |
|                        |                       | N/A   |        |                    |             | N/A   |

Surface Condition? (G/P)

Good