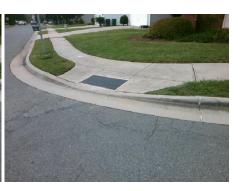

## Field Measurements/Component Compliance

Street 1 Name Stop Condition-Street 2 Street 2 Name Stop Condition-Street 1 **APPLEDALE DR** StopSign **BEARD DR** None

Remove & Replace Curb Ramp With Two New Directional Ramps or Equivalent.

Surveyor Notes:

N/A

PROW/ADA:

R304.2.2, R304.5.3

Total Cost: 3200.00

| Compliance Description |                       | Data  | Compli | ance Description   | Description |       |
|------------------------|-----------------------|-------|--------|--------------------|-------------|-------|
| N/A                    | Ramp Length (in)      | 41.0  | No     | Ramp Slope (%)     |             | 9.6   |
| Yes                    | Ramp Width (in)       | 48.0  | No     | Ramp XSlope (%     | 6)          | 4.0   |
| N/A                    | Flare Type LT         | N/A   | N/A    | Flare Type RT      |             | N/A   |
| N/A                    | Flare Slope LT (%)    | N/A   | N/A    | Flare Slope RT (   | %)          | N/A   |
| N/A                    | Flare Traversable LT? | N/A   | N/A    | Flare Traversabl   | e RT?       | N/A   |
| N/A                    | Landing Length (in)   | N/A   | N/A    | DWS Provided?      |             | N/A   |
| N/A                    | Landing Width (in)    | N/A   | N/A    | DWS Contrast?      |             | N/A   |
| N/A                    | Landing Slope (%)     | N/A   | N/A    | DWS Length (in)    | )           | N/A   |
| N/A                    | Landing X Slope (%)   | N/A   | N/A    | DWS Full Width     | ?           | N/A   |
| N/A                    | Landing Curb? (Y/N)   | N/A   | N/A    | DWS Offset (in)    |             | N/A   |
| N/A                    | Shared Landing?       | N/A   |        |                    |             |       |
| N/A                    | Gutter Ponding?       | N/A   | N/A    | Gutter Slope (%)   | )           | N/A   |
| N/A                    | Gutter Lip Ht (in)    | N/A   | N/A    | Gutter X Slope (   | %)          | N/A   |
| N/A                    | Painted X Walk1?      | No    | N/A    | Painted X Walk2    | ?           | No    |
|                        | X Walk 1 Direction    | To NE |        | X Walk 2 Direction | on          | To NW |
| N/A                    | X Walk 1 Width (in)   | N/A   | N/A    | X Walk 2 Width (   | (in)        | N/A   |
|                        | X Walk 1 Slope (%)    | 2.1   |        | X Walk 2 Slope (   | (%)         | 2.6   |
|                        | X Walk 1 X Slope (%)  | 7.2   |        | X Walk 2 X Slope   | e (%)       | 3.1   |
| N/A                    | Ramp inside XWalk1?   | N/A   | N/A    | Ramp inside XW     | /alk2?      | N/A   |
|                        | Road Slope (%)        | 2.0   | N/A    | Clear Space?       |             | N/A   |
|                        | Road X Slope (%)      | 3.2   | N/A    | Clear Space to >   | (Walk (in)  | N/A   |
| N/A                    | Any Obstructions?     | N/A   | N/A    | Storm Grate/Utili  | ity Hazard? | N/A   |
|                        | Obstruction Type      |       | l      | Storm Grate/Utili  | ity Type    |       |
|                        |                       | N/A   |        |                    |             | N/A   |

Surface Condition? (G/P)

Good