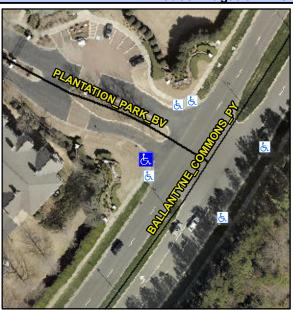

## Access Compliance Report Public Rights-of-Way (Curb Ramps)

NW

10

Location:

Intersection ID: 27531 Main Street: BALLANTYNE\_COMMONS\_PY Cross Street: PLANTATION\_PARK\_BV

Ramp Type: Perp Initial Pass/Fail: Fail Overall Compliance: No Severity Score: