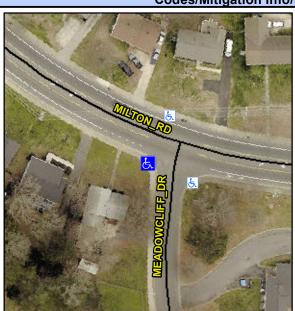

## Access Compliance Report Public Rights-of-Way (Curb Ramps)

Intersection ID: 11179 Main Street: MEADOWCLIFF\_DR Cross Street: MILTON\_RD Location: W

ADA ID: 16937A37F4B3 Ramp Type: PerpDiag Initial Pass/Fail: Fail Overall Compliance: No Severity Score: 8.75