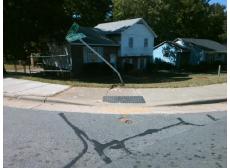

## Field Measurements/Component Compliance

Street 1 Name
Stop Condition-Street 2
Street 2 Name
Stop Condition-Street 1

MILTON RD None MEADOWCLIFF RD StopSign Possible Solutions:

Remove & Replace Curb Ramp With Two New Directional Ramps or Equivalent.

Surveyor Notes:

N/A

PROW/ADA:

Not Found, R304.5.1

Total Cost: \$ 3200.00

| Field Measurements/Component Compilance |                        |                       |       |                        |                             |       |
|-----------------------------------------|------------------------|-----------------------|-------|------------------------|-----------------------------|-------|
|                                         | Compliance Description |                       | Data  | Compliance Description |                             | Data  |
|                                         | N/A                    | Ramp Length (in)      | 60.0  | Yes                    | Ramp Slope (%)              | 7.5   |
|                                         | No                     | Ramp Width (in)       | 36.5  | Yes                    | Ramp XSlope (%)             | 0.2   |
|                                         | N/A                    | Flare Type LT         | N/A   | N/A                    | Flare Type RT               | N/A   |
|                                         | N/A                    | Flare Slope LT (%)    | N/A   | N/A                    | Flare Slope RT (%)          | N/A   |
|                                         | N/A                    | Flare Traversable LT? | N/A   | N/A                    | Flare Traversable RT?       | N/A   |
|                                         | N/A                    | Landing Length (in)   | N/A   | N/A                    | DWS Provided?               | N/A   |
|                                         | N/A                    | Landing Width (in)    | N/A   | N/A                    | DWS Contrast?               | N/A   |
|                                         | N/A                    | Landing Slope (%)     | N/A   | N/A                    | DWS Length (in)             | N/A   |
|                                         | N/A                    | Landing X Slope (%)   | N/A   | N/A                    | DWS Full Width?             | N/A   |
|                                         | N/A                    | Landing Curb? (Y/N)   | N/A   | N/A                    | DWS Offset (in)             | N/A   |
|                                         | N/A                    | Shared Landing?       | N/A   |                        |                             |       |
|                                         | N/A                    | Gutter Ponding?       | N/A   | N/A                    | Gutter Slope (%)            | N/A   |
|                                         | N/A                    | Gutter Lip Ht (in)    | N/A   | N/A                    | Gutter X Slope (%)          | N/A   |
|                                         | N/A                    | Painted X Walk1?      | No    | N/A                    | Painted X Walk2?            | No    |
|                                         |                        | X Walk 1 Direction    | To SE |                        | X Walk 2 Direction          | To NE |
|                                         | N/A                    | X Walk 1 Width (in)   | N/A   | N/A                    | X Walk 2 Width (in)         | N/A   |
|                                         |                        | X Walk 1 Slope (%)    | 2.6   |                        | X Walk 2 Slope (%)          | 1.0   |
|                                         |                        | X Walk 1 X Slope (%)  | 0.9   |                        | X Walk 2 X Slope (%)        | 1.9   |
|                                         | N/A                    | Ramp inside XWalk1?   | N/A   | N/A                    | Ramp inside XWalk2?         | N/A   |
|                                         |                        | Road Slope (%)        | 2.3   | N/A                    | Clear Space?                | N/A   |
|                                         |                        | Road X Slope (%)      | 1.1   | N/A                    | Clear Space to XWalk (in)   | N/A   |
|                                         | N/A                    | Any Obstructions?     | N/A   | N/A                    | Storm Grate/Utility Hazard? | N/A   |
|                                         |                        | Obstruction Type      |       |                        | Storm Grate/Utility Type    |       |
|                                         |                        |                       | N/A   |                        |                             | N/A   |
|                                         |                        |                       |       | Yes                    | Surface Condition? (G/P)    | Good  |
|                                         |                        |                       |       |                        |                             |       |