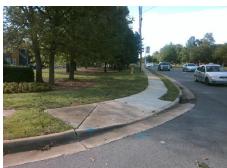

## **Access Compliance Report Public Rights-of-Way** (Curb Ramps)

Intersection ID: N/A Main Street: PROVIDENCE RD **Cross Street: N/A** Location: SE **ADA ID: 1694BC5EAD59** Ramp Type: PerpDiag Initial Pass/Fail: Fail **Overall Compliance: No Severity Score:** 22.5

**Codes/Mitigation Info/Possible Solution** 

Street 1 Name Stop Condition-Street 2 Street 2 Name Stop Condition-Street 1

ARBORETUM DR StopSign **PROVIDENCE RD** None

Possible Solutions: Remove & Replace Curb Ramp With Two New Directional Ramps or Equivalent.