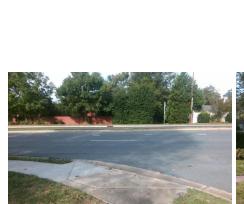

## **Access Compliance Report Public Rights-of-Way** (Curb Ramps)

Intersection ID: N/A Main Street: PROVIDENCE RD **Cross Street: N/A** Location: SE **ADA ID: 1694BC5EAD59** Ramp Type: PerpDiag Initial Pass/Fail: Fail **Overall Compliance: No Severity Score:** 22.5

**Codes/Mitigation Info/Possible Solution** 

Street 1 Name Stop Condition-Street 2 Street 2 Name Stop Condition-Street 1

ARBORETUM DR StopSign **PROVIDENCE RD** None

Possible Solutions: Remove & Replace Curb Ramp With Two New Directional Ramps or Equivalent.