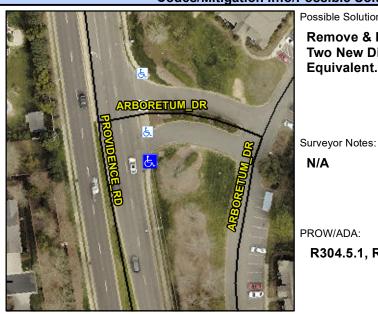

## **Access Compliance Report Public Rights-of-Way** (Curb Ramps)

Intersection ID: N/A Main Street: PROVIDENCE RD **Cross Street: N/A** Location: SE **ADA ID: 1694BC5EAD59** Ramp Type: PerpDiag Initial Pass/Fail: Fail **Overall Compliance: No Severity Score:** 22.5

**Codes/Mitigation Info/Possible Solution** 

Street 1 Name Stop Condition-Street 2 Street 2 Name Stop Condition-Street 1

ARBORETUM DR StopSign **PROVIDENCE RD** None

Possible Solutions: Remove & Replace Curb Ramp With Two New Directional Ramps or Equivalent.