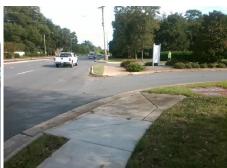

## **Access Compliance Report Public Rights-of-Way** (Curb Ramps)

Intersection ID: N/A Main Street: PROVIDENCE RD **Cross Street: N/A** Location: SE **ADA ID: 1694BC5EAD59** Ramp Type: PerpDiag Initial Pass/Fail: Fail **Overall Compliance: No Severity Score:** 22.5

**Codes/Mitigation Info/Possible Solution** 

Street 1 Name Stop Condition-Street 2 Street 2 Name Stop Condition-Street 1

ARBORETUM DR StopSign **PROVIDENCE RD** None

Possible Solutions: Remove & Replace Curb Ramp With Two New Directional Ramps or Equivalent.