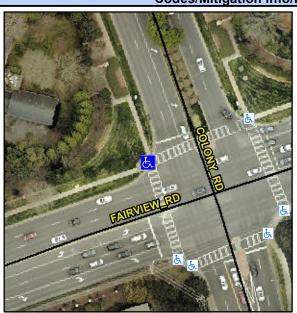

## Access Compliance Report Public Rights-of-Way (Curb Ramps)

Intersection ID: 20587Main Street: COLONY\_RDCross Street: FAIRVIEW\_RDLocation: NWADA ID: 16968BB43B8CRamp Type: PerpDiagInitial Pass/Fail: FailOverall Compliance: NoSeverity Score: 12.5

**Codes/Mitigation Info/Possible Solution** 

Field Measurements/Component Compliance

Street 1 Name FAIRVIEW RD
Stop Condition-Street 2 Signal
Street 2 Name COLONY RD
Stop Condition-Street 1 Signal

Possible Solutions: