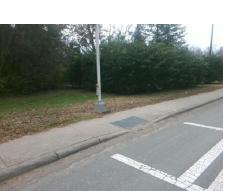

Any Obstructions?

**Obstruction Type** 

Flare Traversable LT?

SHARON RD WEST Street 1 Name Stop Condition-Street 2 Signal N/A Street 2 Name Stop Condition-Street 1 N/A

| TO COURT COUNTY               |       | i ioia iiio         |
|-------------------------------|-------|---------------------|
| Possible Solutions:           | Compl | iance Description   |
| Remove & Replace Entire Ramp. | N/A   | Ramp Length (in)    |
| ·                             | Yes   | Ramp Width (in)     |
|                               | N/A   | Flare Type LT       |
|                               | N/A   | Flare Slope LT (%)  |
|                               | N/A   | Flare Traversable L |
|                               | N/A   | Landing Length (in) |
| Surveyor Notes:               | N/A   | Landing Width (in)  |
| N/A                           | N/A   | Landing Slope (%)   |
|                               | N/A   | Landing X Slope (%  |
|                               | N/A   | Landing Curb? (Y/N  |
|                               | N/A   | Shared Landing?     |
| PROW/ADA:                     | N/A   | Gutter Ponding?     |
| Not Found, R304.2.2           | N/A   | Gutter Lip Ht (in)  |
|                               | N/A   | Painted X Walk1?    |
|                               |       | X Walk 1 Direction  |
|                               | N/A   | X Walk 1 Width (in) |
|                               |       |                     |