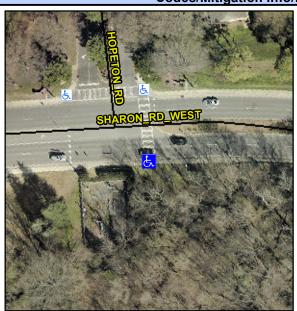

## **Access Compliance Report Public Rights-of-Way** (Curb Ramps)

Main Street: HOPETON RD Intersection ID: 23332 Cross Street: SHARON RD WEST Location: **Overall Compliance: No Severity Score:** ADA ID: 169A55CC7067 Ramp Type: Perp Initial Pass/Fail: Fail

Any Obstructions?

**Obstruction Type** 

Flare Traversable LT?

SHARON RD WEST Street 1 Name Stop Condition-Street 2 Signal N/A Street 2 Name Stop Condition-Street 1 N/A

| TO COURT COUNTY               |       | i ioia iiio         |
|-------------------------------|-------|---------------------|
| Possible Solutions:           | Compl | iance Description   |
| Remove & Replace Entire Ramp. | N/A   | Ramp Length (in)    |
| ·                             | Yes   | Ramp Width (in)     |
|                               | N/A   | Flare Type LT       |
|                               | N/A   | Flare Slope LT (%)  |
|                               | N/A   | Flare Traversable L |
|                               | N/A   | Landing Length (in) |
| Surveyor Notes:               | N/A   | Landing Width (in)  |
| N/A                           | N/A   | Landing Slope (%)   |
|                               | N/A   | Landing X Slope (%  |
|                               | N/A   | Landing Curb? (Y/N  |
|                               | N/A   | Shared Landing?     |
| PROW/ADA:                     | N/A   | Gutter Ponding?     |
| Not Found, R304.2.2           | N/A   | Gutter Lip Ht (in)  |
|                               | N/A   | Painted X Walk1?    |
|                               |       | X Walk 1 Direction  |
|                               | N/A   | X Walk 1 Width (in) |
|                               |       |                     |