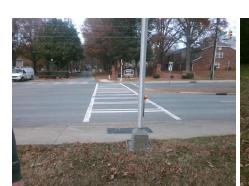

Any Obstructions?

**Obstruction Type** 

Flare Traversable LT?

SHARON RD WEST Street 1 Name Stop Condition-Street 2 Signal N/A Street 2 Name Stop Condition-Street 1 N/A

| TO COURT COUNTY               |       | i ioia iiio         |
|-------------------------------|-------|---------------------|
| Possible Solutions:           | Compl | iance Description   |
| Remove & Replace Entire Ramp. | N/A   | Ramp Length (in)    |
| ·                             | Yes   | Ramp Width (in)     |
|                               | N/A   | Flare Type LT       |
|                               | N/A   | Flare Slope LT (%)  |
|                               | N/A   | Flare Traversable L |
|                               | N/A   | Landing Length (in) |
| Surveyor Notes:               | N/A   | Landing Width (in)  |
| N/A                           | N/A   | Landing Slope (%)   |
|                               | N/A   | Landing X Slope (%  |
|                               | N/A   | Landing Curb? (Y/N  |
|                               | N/A   | Shared Landing?     |
| PROW/ADA:                     | N/A   | Gutter Ponding?     |
| Not Found, R304.2.2           | N/A   | Gutter Lip Ht (in)  |
|                               | N/A   | Painted X Walk1?    |
|                               |       | X Walk 1 Direction  |
|                               | N/A   | X Walk 1 Width (in) |
|                               |       |                     |