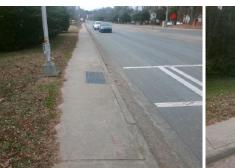

Any Obstructions?

**Obstruction Type** 

Flare Traversable LT?

SHARON RD WEST Street 1 Name Stop Condition-Street 2 Signal N/A Street 2 Name Stop Condition-Street 1 N/A

| TO COURT COUNTY               |       | i ioia iiio         |
|-------------------------------|-------|---------------------|
| Possible Solutions:           | Compl | iance Description   |
| Remove & Replace Entire Ramp. | N/A   | Ramp Length (in)    |
| ·                             | Yes   | Ramp Width (in)     |
|                               | N/A   | Flare Type LT       |
|                               | N/A   | Flare Slope LT (%)  |
|                               | N/A   | Flare Traversable L |
|                               | N/A   | Landing Length (in) |
| Surveyor Notes:               | N/A   | Landing Width (in)  |
| N/A                           | N/A   | Landing Slope (%)   |
|                               | N/A   | Landing X Slope (%  |
|                               | N/A   | Landing Curb? (Y/N  |
|                               | N/A   | Shared Landing?     |
| PROW/ADA:                     | N/A   | Gutter Ponding?     |
| Not Found, R304.2.2           | N/A   | Gutter Lip Ht (in)  |
|                               | N/A   | Painted X Walk1?    |
|                               |       | X Walk 1 Direction  |
|                               | N/A   | X Walk 1 Width (in) |
|                               |       |                     |