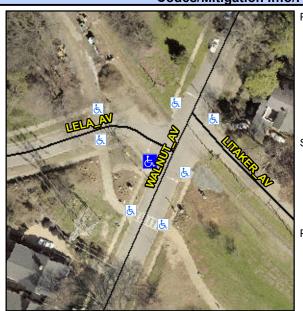

## **Access Compliance Report Public Rights-of-Way** (Curb Ramps)

Intersection ID: 11467 Main Street: WALNUT AV **Cross Street: LELA\_AV** Location: N ADA ID: 16A587F99247 Ramp Type: Perp Initial Pass/Fail: Fail **Overall Compliance: No Severity Score:** 10

**Codes/Mitigation Info/Possible Solution** 

**WALNUT AV** Street 1 Name Stop Condition-Street 2 StopSign Street 2 Name N/A Stop Condition-Street 1 N/A Possible Solutions: Remove & Replace Entire Ramp. Surveyor Notes: N/A PROW/ADA: Not Found, R304.5.1, R304.5.3