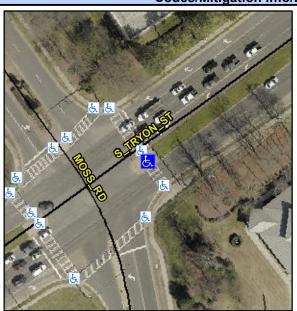

## Access Compliance Report Public Rights-of-Way (Curb Ramps)

Intersection ID: 23437 Main Street: TRYON\_ST Cross Street: MOSS\_LN Location: E

ADA ID: 16A7E4852D39 Ramp Type: MedianPerp Initial Pass/Fail: Fail Overall Compliance: No Severity Score: 12.5

## Field Measurements/Component Compliance

Street 1 Name
Street 2 Signal
Street 2 Name
N/A
Stop Condition-Street 1
N/A

Possible Solutions:

Remove & Replace Entire Ramp.

Surveyor Notes:

N/A

PROW/ADA:

Not Found, R304.2.2