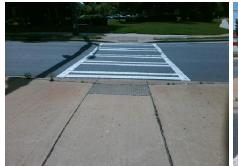

Total Cost: \$ 1650.00

| Field Measurements/Component Compliance |                       |       |                        |                             |      |
|-----------------------------------------|-----------------------|-------|------------------------|-----------------------------|------|
| Compliance Description                  |                       | Data  | Compliance Description |                             | Data |
| N/A                                     | Ramp Length (in)      | 72.0  | No                     | Ramp Slope (%)              | 9.4  |
| Yes                                     | Ramp Width (in)       | 48.0  | Yes                    | Ramp XSlope (%)             | 1.4  |
| N/A                                     | Flare Type LT         | N/A   | N/A                    | Flare Type RT               | N/A  |
| N/A                                     | Flare Slope LT (%)    | N/A   | N/A                    | Flare Slope RT (%)          | N/A  |
| N/A                                     | Flare Traversable LT? | N/A   | N/A                    | Flare Traversable RT?       | N/A  |
| N/A                                     | Landing Length (in)   | N/A   | N/A                    | DWS Provided?               | N/A  |
| N/A                                     | Landing Width (in)    | N/A   | N/A                    | DWS Contrast?               | N/A  |
| N/A                                     | Landing Slope (%)     | N/A   | N/A                    | DWS Length (in)             | N/A  |
| N/A                                     | Landing X Slope (%)   | N/A   | N/A                    | DWS Full Width?             | N/A  |
| N/A                                     | Landing Curb? (Y/N)   | N/A   | N/A                    | DWS Offset (in)             | N/A  |
| N/A                                     | Shared Landing?       | N/A   |                        |                             |      |
| N/A                                     | Gutter Ponding?       | N/A   | N/A                    | Gutter Slope (%)            | N/A  |
| N/A                                     | Gutter Lip Ht (in)    | N/A   | N/A                    | Gutter X Slope (%)          | N/A  |
| N/A                                     | Painted X Walk1?      | Yes   | N/A                    | Painted X Walk2?            | N/A  |
|                                         | X Walk 1 Direction    | To SE |                        | X Walk 2 Direction          | N/A  |
| N/A                                     | X Walk 1 Width (in)   | 119.0 | N/A                    | X Walk 2 Width (in)         | N/A  |
|                                         | X Walk 1 Slope (%)    | 4.1   |                        | X Walk 2 Slope (%)          | N/A  |
|                                         | X Walk 1 X Slope (%)  | 0.6   |                        | X Walk 2 X Slope (%)        | N/A  |
| N/A                                     | Ramp inside XWalk1?   | Yes   | N/A                    | Ramp inside XWalk2?         | N/A  |
|                                         | Road Slope (%)        | N/A   | N/A                    | Clear Space?                | N/A  |
|                                         | Road X Slope (%)      | N/A   | N/A                    | Clear Space to XWalk (in)   | N/A  |
| N/A                                     | Any Obstructions?     | N/A   | N/A                    | Storm Grate/Utility Hazard? | N/A  |
|                                         | Obstruction Type      |       | l                      | Storm Grate/Utility Type    |      |
|                                         |                       | N/A   |                        |                             | N/A  |
|                                         |                       |       | Yes                    | Surface Condition? (G/P)    | Good |
|                                         |                       |       |                        |                             |      |