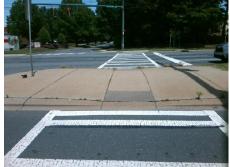

Total Cost: \$ 1650.00

| Field Measurements/Component Compliance |                       |       |                        |                             |      |
|-----------------------------------------|-----------------------|-------|------------------------|-----------------------------|------|
| Compliance Description                  |                       | Data  | Compliance Description |                             | Data |
| N/A                                     | Ramp Length (in)      | 72.0  | No                     | Ramp Slope (%)              | 9.4  |
| Yes                                     | Ramp Width (in)       | 48.0  | Yes                    | Ramp XSlope (%)             | 1.4  |
| N/A                                     | Flare Type LT         | N/A   | N/A                    | Flare Type RT               | N/A  |
| N/A                                     | Flare Slope LT (%)    | N/A   | N/A                    | Flare Slope RT (%)          | N/A  |
| N/A                                     | Flare Traversable LT? | N/A   | N/A                    | Flare Traversable RT?       | N/A  |
| N/A                                     | Landing Length (in)   | N/A   | N/A                    | DWS Provided?               | N/A  |
| N/A                                     | Landing Width (in)    | N/A   | N/A                    | DWS Contrast?               | N/A  |
| N/A                                     | Landing Slope (%)     | N/A   | N/A                    | DWS Length (in)             | N/A  |
| N/A                                     | Landing X Slope (%)   | N/A   | N/A                    | DWS Full Width?             | N/A  |
| N/A                                     | Landing Curb? (Y/N)   | N/A   | N/A                    | DWS Offset (in)             | N/A  |
| N/A                                     | Shared Landing?       | N/A   |                        |                             |      |
| N/A                                     | Gutter Ponding?       | N/A   | N/A                    | Gutter Slope (%)            | N/A  |
| N/A                                     | Gutter Lip Ht (in)    | N/A   | N/A                    | Gutter X Slope (%)          | N/A  |
| N/A                                     | Painted X Walk1?      | Yes   | N/A                    | Painted X Walk2?            | N/A  |
|                                         | X Walk 1 Direction    | To SE |                        | X Walk 2 Direction          | N/A  |
| N/A                                     | X Walk 1 Width (in)   | 119.0 | N/A                    | X Walk 2 Width (in)         | N/A  |
|                                         | X Walk 1 Slope (%)    | 4.1   |                        | X Walk 2 Slope (%)          | N/A  |
|                                         | X Walk 1 X Slope (%)  | 0.6   |                        | X Walk 2 X Slope (%)        | N/A  |
| N/A                                     | Ramp inside XWalk1?   | Yes   | N/A                    | Ramp inside XWalk2?         | N/A  |
|                                         | Road Slope (%)        | N/A   | N/A                    | Clear Space?                | N/A  |
|                                         | Road X Slope (%)      | N/A   | N/A                    | Clear Space to XWalk (in)   | N/A  |
| N/A                                     | Any Obstructions?     | N/A   | N/A                    | Storm Grate/Utility Hazard? | N/A  |
|                                         | Obstruction Type      |       | l                      | Storm Grate/Utility Type    |      |
|                                         |                       | N/A   |                        |                             | N/A  |
|                                         |                       |       | Yes                    | Surface Condition? (G/P)    | Good |
|                                         |                       |       |                        |                             |      |