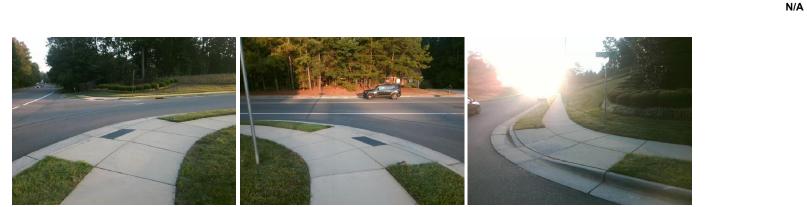

## Access Compliance Report Public Rights-of-Way (Curb Ramps)

| Intersection ID: 19826                  | on ID: 19826 Main Street: THERMAL_RD |                                                                                |        |                                                | PATIMBY_RD            | Location: | NE                         |                             |      |
|-----------------------------------------|--------------------------------------|--------------------------------------------------------------------------------|--------|------------------------------------------------|-----------------------|-----------|----------------------------|-----------------------------|------|
| ADA ID: 16ACB836FD3E                    |                                      |                                                                                |        | Initial Pass/Fail: Fail Overall Compliance: No |                       |           |                            | o Severity Score:           | 25   |
| Codes/Mitigation Info/Possible Solution |                                      |                                                                                |        | Field Measurements/Component Compliance        |                       |           |                            |                             |      |
|                                         |                                      | Possible Solutions:                                                            |        | Compliance Description                         |                       |           | ata Compliance Description |                             | Data |
|                                         | EN/ RD                               | Remove & Replace Curb Ramp With<br>Two New Directional Ramps or<br>Equivalent. | /ith   | N/A                                            | Ramp Length (in)      | 47.0      | No                         | Ramp Slope (%)              | 10.8 |
|                                         |                                      |                                                                                |        | Yes                                            | Ramp Width (in)       | 48.0      | No                         | Ramp XSlope (%)             | 6.2  |
|                                         |                                      |                                                                                |        | N/A                                            | Flare Type LT         | N/A       | N/A                        | Flare Type RT               | N/A  |
|                                         |                                      |                                                                                |        | N/A                                            | Flare Slope LT (%)    | N/A       | N/A                        | Flare Slope RT (%)          | N/A  |
|                                         |                                      |                                                                                |        | N/A                                            | Flare Traversable LT? | N/A       | N/A                        | Flare Traversable RT?       | N/A  |
|                                         |                                      |                                                                                |        | N/A                                            | Landing Length (in)   | N/A       | N/A                        | DWS Provided?               | N/A  |
|                                         |                                      | Surveyor Notes:                                                                |        | N/A                                            | Landing Width (in)    | N/A       | N/A                        | DWS Contrast?               | N/A  |
|                                         |                                      | N/A                                                                            |        | N/A                                            | Landing Slope (%)     | N/A       | N/A                        | DWS Length (in)             | N/A  |
|                                         |                                      |                                                                                |        | N/A                                            | Landing X Slope (%)   | N/A       | N/A                        | DWS Full Width?             | N/A  |
|                                         |                                      |                                                                                |        | N/A                                            | Landing Curb? (Y/N)   | N/A       | N/A                        | DWS Offset (in)             | N/A  |
|                                         |                                      |                                                                                |        | N/A                                            | Shared Landing?       | N/A       |                            |                             |      |
|                                         | A CAR                                | PROW/ADA:                                                                      |        | N/A                                            | Gutter Ponding?       | N/A       | N/A                        | Gutter Slope (%)            | N/A  |
|                                         | Stars 1 House                        | Not Found, R304.2.2, R304.5.3                                                  |        | N/A                                            | Gutter Lip Ht (in)    | N/A       | N/A                        | Gutter X Slope (%)          | N/A  |
|                                         | A State -                            |                                                                                |        | N/A                                            | Painted X Walk1?      | No        | N/A                        | Painted X Walk2?            | No   |
| A CONTRACT OF THE OWNER                 | 1 2 2 2 2                            |                                                                                |        |                                                | X Walk 1 Direction    | To N      |                            | X Walk 2 Direction          | To W |
|                                         |                                      |                                                                                | N/A    | X Walk 1 Width (in)                            | N/A                   | N/A       | X Walk 2 Width (in)        | N/A                         |      |
| Street 1 Name                           | THERMAL RD                           | -                                                                              |        |                                                | X Walk 1 Slope (%)    | 3.0       |                            | X Walk 2 Slope (%)          | 6.1  |
| Stop Condition-Street 2                 | StopSign                             |                                                                                |        |                                                | X Walk 1 X Slope (%)  | 5.8       |                            | X Walk 2 X Slope (%)        | 1.4  |
| Street 2 Name                           | PATIMBY RD                           |                                                                                |        | N/A                                            | Ramp inside XWalk1?   | N/A       | N/A                        | Ramp inside XWalk2?         | N/A  |
| Stop Condition-Street 1                 | None                                 |                                                                                |        |                                                | Road Slope (%)        | 4.1       | N/A                        | Clear Space?                | N/A  |
|                                         |                                      |                                                                                |        |                                                | Road X Slope (%)      | 0.4       | N/A                        | Clear Space to XWalk (in)   | N/A  |
|                                         |                                      |                                                                                |        | N/A                                            | Any Obstructions?     | N/A       | N/A                        | Storm Grate/Utility Hazard? | N/A  |
|                                         |                                      | Total Cost: \$ 32                                                              | 200.00 |                                                | Obstruction Type      |           |                            | Storm Grate/Utility Type    |      |
|                                         |                                      |                                                                                |        |                                                |                       | N/A       |                            |                             | N/A  |