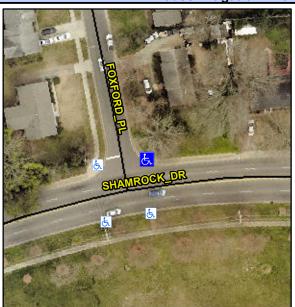

## Access Compliance Report Public Rights-of-Way (Curb Ramps)

N/A

Good

Surface Condition? (G/P)

Intersection ID: 11501Main Street:FOXFORD\_PLCross Street:SHAMROCK\_DRLocation:NEADA ID: 16AE3676DBE8Ramp Type:PerpDiagInitial Pass/Fail:FailOverall Compliance:NoSeverity Score:25