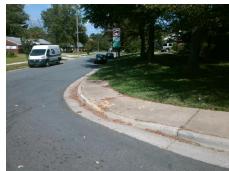

## Access Compliance Report Public Rights-of-Way (Curb Ramps)

N/A

Good

Surface Condition? (G/P)

Intersection ID: 11501Main Street:FOXFORD\_PLCross Street:SHAMROCK\_DRLocation:NEADA ID: 16AE3676DBE8Ramp Type:PerpDiagInitial Pass/Fail:FailOverall Compliance:NoSeverity Score:25

Remove & Replace Curb Ramp With
Two New Directional Ramps or
Equivalent.

Surveyor Notes:

N/A

PROW/ADA:

Not Found, R304.5.3

Total Cost: \$ 3200.00

| Field Measurements/Component Compliance |                       |      |                        |                             |      |
|-----------------------------------------|-----------------------|------|------------------------|-----------------------------|------|
| Compliance Description                  |                       | Data | Compliance Description |                             | Data |
| N/A                                     | Ramp Length (in)      | 60.0 | Yes                    | Ramp Slope (%)              | 8.1  |
| Yes                                     | Ramp Width (in)       | 48.0 | No                     | Ramp XSlope (%)             | 10.1 |
| N/A                                     | Flare Type LT         | N/A  | N/A                    | Flare Type RT               | N/A  |
| N/A                                     | Flare Slope LT (%)    | N/A  | N/A                    | Flare Slope RT (%)          | N/A  |
| N/A                                     | Flare Traversable LT? | N/A  | N/A                    | Flare Traversable RT?       | N/A  |
| N/A                                     | Landing Length (in)   | N/A  | N/A                    | DWS Provided?               | N/A  |
| N/A                                     | Landing Width (in)    | N/A  | N/A                    | DWS Contrast?               | N/A  |
| N/A                                     | Landing Slope (%)     | N/A  | N/A                    | DWS Length (in)             | N/A  |
| N/A                                     | Landing X Slope (%)   | N/A  | N/A                    | DWS Full Width?             | N/A  |
| N/A                                     | Landing Curb? (Y/N)   | N/A  | N/A                    | DWS Offset (in)             | N/A  |
| N/A                                     | Shared Landing?       | N/A  |                        |                             |      |
| N/A                                     | Gutter Ponding?       | N/A  | N/A                    | Gutter Slope (%)            | N/A  |
| N/A                                     | Gutter Lip Ht (in)    | N/A  | N/A                    | Gutter X Slope (%)          | N/A  |
| N/A                                     | Painted X Walk1?      | No   | N/A                    | Painted X Walk2?            | No   |
|                                         | X Walk 1 Direction    | To W |                        | X Walk 2 Direction          | To S |
| N/A                                     | X Walk 1 Width (in)   | N/A  | N/A                    | X Walk 2 Width (in)         | N/A  |
|                                         | X Walk 1 Slope (%)    | 1.0  |                        | X Walk 2 Slope (%)          | 1.1  |
|                                         | X Walk 1 X Slope (%)  | 5.5  |                        | X Walk 2 X Slope (%)        | 3.9  |
| N/A                                     | Ramp inside XWalk1?   | N/A  | N/A                    | Ramp inside XWalk2?         | N/A  |
|                                         | Road Slope (%)        | 6.6  | N/A                    | Clear Space?                | N/A  |
|                                         | Road X Slope (%)      | 6.2  | N/A                    | Clear Space to XWalk (in)   | N/A  |
| N/A                                     | Any Obstructions?     | N/A  | N/A                    | Storm Grate/Utility Hazard? | N/A  |
|                                         | Obstruction Type      |      |                        | Storm Grate/Utility Type    |      |