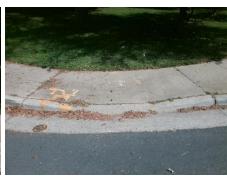

## Access Compliance Report Public Rights-of-Way (Curb Ramps)

N/A

Good

Surface Condition? (G/P)

Intersection ID: 11501Main Street:FOXFORD\_PLCross Street:SHAMROCK\_DRLocation:NEADA ID: 16AE3676DBE8Ramp Type:PerpDiagInitial Pass/Fail:FailOverall Compliance:NoSeverity Score:25

Remove & Replace Curb Ramp With
Two New Directional Ramps or
Equivalent.

Surveyor Notes:

N/A

PROW/ADA:

Not Found, R304.5.3

Total Cost: \$ 3200.00

| Field Measurements/Component Compliance |                       |      |                        |                             |      |
|-----------------------------------------|-----------------------|------|------------------------|-----------------------------|------|
| Compliance Description                  |                       | Data | Compliance Description |                             | Data |
| N/A                                     | Ramp Length (in)      | 60.0 | Yes                    | Ramp Slope (%)              | 8.1  |
| Yes                                     | Ramp Width (in)       | 48.0 | No                     | Ramp XSlope (%)             | 10.1 |
| N/A                                     | Flare Type LT         | N/A  | N/A                    | Flare Type RT               | N/A  |
| N/A                                     | Flare Slope LT (%)    | N/A  | N/A                    | Flare Slope RT (%)          | N/A  |
| N/A                                     | Flare Traversable LT? | N/A  | N/A                    | Flare Traversable RT?       | N/A  |
| N/A                                     | Landing Length (in)   | N/A  | N/A                    | DWS Provided?               | N/A  |
| N/A                                     | Landing Width (in)    | N/A  | N/A                    | DWS Contrast?               | N/A  |
| N/A                                     | Landing Slope (%)     | N/A  | N/A                    | DWS Length (in)             | N/A  |
| N/A                                     | Landing X Slope (%)   | N/A  | N/A                    | DWS Full Width?             | N/A  |
| N/A                                     | Landing Curb? (Y/N)   | N/A  | N/A                    | DWS Offset (in)             | N/A  |
| N/A                                     | Shared Landing?       | N/A  |                        |                             |      |
| N/A                                     | Gutter Ponding?       | N/A  | N/A                    | Gutter Slope (%)            | N/A  |
| N/A                                     | Gutter Lip Ht (in)    | N/A  | N/A                    | Gutter X Slope (%)          | N/A  |
| N/A                                     | Painted X Walk1?      | No   | N/A                    | Painted X Walk2?            | No   |
|                                         | X Walk 1 Direction    | To W |                        | X Walk 2 Direction          | To S |
| N/A                                     | X Walk 1 Width (in)   | N/A  | N/A                    | X Walk 2 Width (in)         | N/A  |
|                                         | X Walk 1 Slope (%)    | 1.0  |                        | X Walk 2 Slope (%)          | 1.1  |
|                                         | X Walk 1 X Slope (%)  | 5.5  |                        | X Walk 2 X Slope (%)        | 3.9  |
| N/A                                     | Ramp inside XWalk1?   | N/A  | N/A                    | Ramp inside XWalk2?         | N/A  |
|                                         | Road Slope (%)        | 6.6  | N/A                    | Clear Space?                | N/A  |
|                                         | Road X Slope (%)      | 6.2  | N/A                    | Clear Space to XWalk (in)   | N/A  |
| N/A                                     | Any Obstructions?     | N/A  | N/A                    | Storm Grate/Utility Hazard? | N/A  |
|                                         | Obstruction Type      |      |                        | Storm Grate/Utility Type    |      |