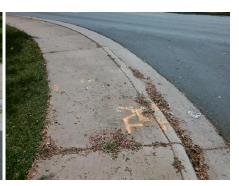

## Access Compliance Report Public Rights-of-Way (Curb Ramps)

N/A

Good

Surface Condition? (G/P)

Intersection ID: 11501Main Street:FOXFORD\_PLCross Street:SHAMROCK\_DRLocation:NEADA ID: 16AE3676DBE8Ramp Type:PerpDiagInitial Pass/Fail:FailOverall Compliance:NoSeverity Score:25

Remove & Replace Curb Ramp With
Two New Directional Ramps or
Equivalent.

Surveyor Notes:

N/A

PROW/ADA:

Not Found, R304.5.3

Total Cost: \$ 3200.00

| Field Measurements/Component Compliance |                       |      |                        |                             |      |
|-----------------------------------------|-----------------------|------|------------------------|-----------------------------|------|
| Compliance Description                  |                       | Data | Compliance Description |                             | Data |
| N/A                                     | Ramp Length (in)      | 60.0 | Yes                    | Ramp Slope (%)              | 8.1  |
| Yes                                     | Ramp Width (in)       | 48.0 | No                     | Ramp XSlope (%)             | 10.1 |
| N/A                                     | Flare Type LT         | N/A  | N/A                    | Flare Type RT               | N/A  |
| N/A                                     | Flare Slope LT (%)    | N/A  | N/A                    | Flare Slope RT (%)          | N/A  |
| N/A                                     | Flare Traversable LT? | N/A  | N/A                    | Flare Traversable RT?       | N/A  |
| N/A                                     | Landing Length (in)   | N/A  | N/A                    | DWS Provided?               | N/A  |
| N/A                                     | Landing Width (in)    | N/A  | N/A                    | DWS Contrast?               | N/A  |
| N/A                                     | Landing Slope (%)     | N/A  | N/A                    | DWS Length (in)             | N/A  |
| N/A                                     | Landing X Slope (%)   | N/A  | N/A                    | DWS Full Width?             | N/A  |
| N/A                                     | Landing Curb? (Y/N)   | N/A  | N/A                    | DWS Offset (in)             | N/A  |
| N/A                                     | Shared Landing?       | N/A  |                        |                             |      |
| N/A                                     | Gutter Ponding?       | N/A  | N/A                    | Gutter Slope (%)            | N/A  |
| N/A                                     | Gutter Lip Ht (in)    | N/A  | N/A                    | Gutter X Slope (%)          | N/A  |
| N/A                                     | Painted X Walk1?      | No   | N/A                    | Painted X Walk2?            | No   |
|                                         | X Walk 1 Direction    | To W |                        | X Walk 2 Direction          | To S |
| N/A                                     | X Walk 1 Width (in)   | N/A  | N/A                    | X Walk 2 Width (in)         | N/A  |
|                                         | X Walk 1 Slope (%)    | 1.0  |                        | X Walk 2 Slope (%)          | 1.1  |
|                                         | X Walk 1 X Slope (%)  | 5.5  |                        | X Walk 2 X Slope (%)        | 3.9  |
| N/A                                     | Ramp inside XWalk1?   | N/A  | N/A                    | Ramp inside XWalk2?         | N/A  |
|                                         | Road Slope (%)        | 6.6  | N/A                    | Clear Space?                | N/A  |
|                                         | Road X Slope (%)      | 6.2  | N/A                    | Clear Space to XWalk (in)   | N/A  |
| N/A                                     | Any Obstructions?     | N/A  | N/A                    | Storm Grate/Utility Hazard? | N/A  |
|                                         | Obstruction Type      |      |                        | Storm Grate/Utility Type    |      |