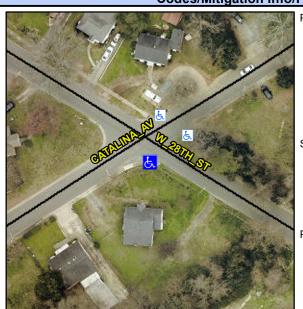

## Access Compliance Report Public Rights-of-Way (Curb Ramps)

Intersection ID: 9617 Main Street: CATALINA\_AV Cross Street: W\_28TH\_ST Location: S

ADA ID: 16AE50017646 Ramp Type: Para Initial Pass/Fail: Fail Overall Compliance: No Severity Score: 58.75

## Field Measurements/Component Compliance

Street 1 Name W 28TH ST
Stop Condition-Street 1 None
Street 2 Name N/A
Stop Condition-Street 2 N/A

Possible Solutions:

Remove & Replace Entire Ramp.

Surveyor Notes: