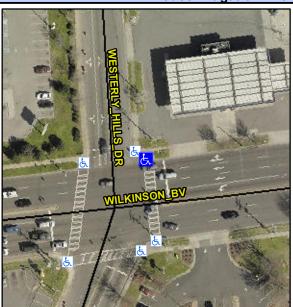

Surface Condition? (G/P)

Intersection ID: 12505 Main Street: OLD\_STEELE\_CREEK\_RD Cross Street: WESTERLY\_HILLS\_DR Location: NE

ADA ID: 16AF843970ED Ramp Type: Perp Initial Pass/Fail: Fail Overall Compliance: No Severity Score: 21.25

## Field Measurements/Component Compliance

N/A

| Street 1 Name           | WILKINSON BV |
|-------------------------|--------------|
| Stop Condition-Street 2 | Signal       |
| Street 2 Name           | N/A          |
| Stop Condition-Street 1 | N/A          |