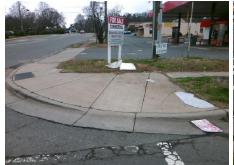

Surface Condition? (G/P)

Intersection ID: 12505 Main Street: OLD\_STEELE\_CREEK\_RD Cross Street: WESTERLY\_HILLS\_DR Location: NE

ADA ID: 16AF843970ED Ramp Type: Perp Initial Pass/Fail: Fail Overall Compliance: No Severity Score: 21.25