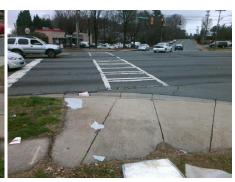

Surface Condition? (G/P)

Intersection ID: 12505 Main Street: OLD\_STEELE\_CREEK\_RD Cross Street: WESTERLY\_HILLS\_DR Location: NE

ADA ID: 16AF843970ED Ramp Type: Perp Initial Pass/Fail: Fail Overall Compliance: No Severity Score: 21.25