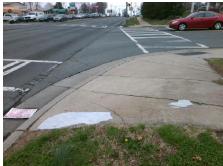

Surface Condition? (G/P)

Intersection ID: 12505 Main Street: OLD\_STEELE\_CREEK\_RD Cross Street: WESTERLY\_HILLS\_DR Location: NE

ADA ID: 16AF843970ED Ramp Type: Perp Initial Pass/Fail: Fail Overall Compliance: No Severity Score: 21.25