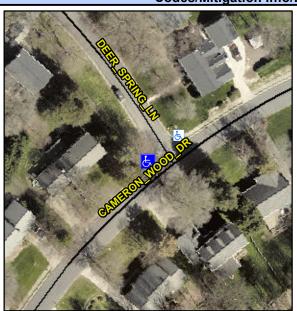

## Access Compliance Report Public Rights-of-Way (Curb Ramps)

Intersection ID: 24473 Main Street: CAMERON\_WOOD\_DR Cross Street: DEER SPRING\_LN Location: W

ADA ID: 16B015EEC4A3 Ramp Type: PerpDiag Initial Pass/Fail: Fail Overall Compliance: No Severity Score: 33.75

## Field Measurements/Component Compliance

Street 1 Name
Stop Condition-Street 2
Street 2 Name
Stop Condition-Street 1

CAMERON WOOD DR
None
DEER SPRING LN
StopSign

Possible Solutions:

Remove & Replace Curb Ramp With
Two New Directional Ramps or
Equivalent.