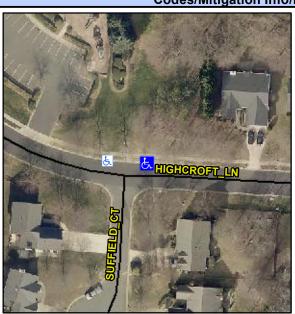

## Access Compliance Report Public Rights-of-Way (Curb Ramps)

Intersection ID: 3262 Main Street: HIGHCROFT\_LN Cross Street: SUFFIELD\_CT Location: NE

ADA ID: 16B73A695B36 Ramp Type: BlendTrans1 Initial Pass/Fail: Fail Overall Compliance: No Severity Score: 8.75

## Field Measurements/Component Compliance

Street 1 Name

HIGHCROFT LN
Stop Condition-Street 1

None
Street 2 Name

N/A
Stop Condition-Street 2

N/A

Possible Solutions:

Remove & Replace Curb Ramp With
Two New Directional Ramps or
Equivalent.