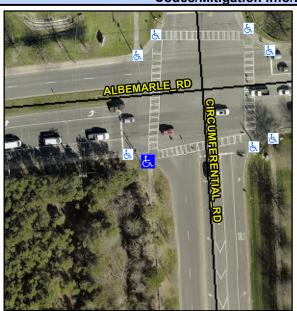

## **Access Compliance Report Public Rights-of-Way** (Curb Ramps)

Intersection ID: 43934 Main Street: ALBEMARLE RD Cross Street: CIRCUMFERENTIAL\_RD Location: SW ADA ID: 16C2D908425E Ramp Type: BlendTrans1 Initial Pass/Fail: Fail **Overall Compliance: No Severity Score:** 10

## Field Measurements/Component Compliance

**CIRCUMFERENTIAL RD** Street 1 Name Stop Condition-Street 1 Signal Street 2 Name **ALBEMARLE RD** Stop Condition-Street 2 Signal Possible Solutions: Remove & Replace Curb Ramp With Two New Directional Ramps or Equivalent. Surveyor