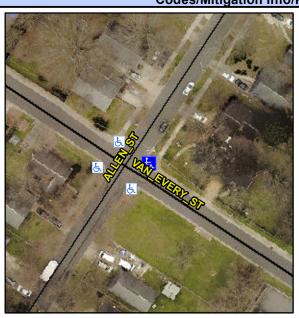

## Access Compliance Report Public Rights-of-Way (Curb Ramps)

Intersection ID: 12435 Main Street: ALLEN\_ST Cross Street: PEGRAM\_ST Location: E

ADA ID: 16C3CAC291ED Ramp Type: PerpDiag Initial Pass/Fail: Fail Overall Compliance: No Severity Score: 31.25

## Field Measurements/Component Compliance

Street 1 Name
Stop Condition-Street 2
Street 2 Name
Stop Condition-Street 1

ALLEN ST None PEGRAM ST StopSign Possible Solutions:

Remove & Replace Curb Ramp With Two New Directional Ramps or Equivalent.