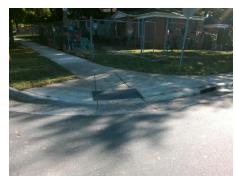

## Access Compliance Report Public Rights-of-Way (Curb Ramps)

Intersection ID: 12435 Main Street: ALLEN\_ST Cross Street: PEGRAM\_ST Location: E

ADA ID: 16C3CAC291ED Ramp Type: PerpDiag Initial Pass/Fail: Fail Overall Compliance: No Severity Score: 31.25

## Field Measurements/Component Compliance

Street 1 Name
Stop Condition-Street 2
Street 2 Name
Stop Condition-Street 1

ALLEN ST None PEGRAM ST StopSign Possible Solutions:

Remove & Replace Curb Ramp With Two New Directional Ramps or Equivalent.

Surveyor Notes:
N/A

PROW/ADA:
Not Found, R304.5.1, R304.2.2, R304.5.3

Total Cost: \$ 3200.00

| Field Measurements/Component Compliance |                       |       |                        |                             |       |
|-----------------------------------------|-----------------------|-------|------------------------|-----------------------------|-------|
| Compliance Description                  |                       | Data  | Compliance Description |                             | Data  |
| N/A                                     | Ramp Length (in)      | 87.0  | No                     | Ramp Slope (%)              | 8.8   |
| No                                      | Ramp Width (in)       | 33.0  | No                     | Ramp XSlope (%)             | 2.3   |
| N/A                                     | Flare Type LT         | N/A   | N/A                    | Flare Type RT               | N/A   |
| N/A                                     | Flare Slope LT (%)    | N/A   | N/A                    | Flare Slope RT (%)          | N/A   |
| N/A                                     | Flare Traversable LT? | N/A   | N/A                    | Flare Traversable RT?       | N/A   |
| N/A                                     | Landing Length (in)   | N/A   | N/A                    | DWS Provided?               | N/A   |
| N/A                                     | Landing Width (in)    | N/A   | N/A                    | DWS Contrast?               | N/A   |
| N/A                                     | Landing Slope (%)     | N/A   | N/A                    | DWS Length (in)             | N/A   |
| N/A                                     | Landing X Slope (%)   | N/A   | N/A                    | DWS Full Width?             | N/A   |
| N/A                                     | Landing Curb? (Y/N)   | N/A   | N/A                    | DWS Offset (in)             | N/A   |
| N/A                                     | Shared Landing?       | N/A   |                        |                             |       |
| N/A                                     | Gutter Ponding?       | N/A   | N/A                    | Gutter Slope (%)            | N/A   |
| N/A                                     | Gutter Lip Ht (in)    | N/A   | N/A                    | Gutter X Slope (%)          | N/A   |
| N/A                                     | Painted X Walk1?      | No    | N/A                    | Painted X Walk2?            | No    |
|                                         | X Walk 1 Direction    | To NW |                        | X Walk 2 Direction          | To SW |
| N/A                                     | X Walk 1 Width (in)   | N/A   | N/A                    | X Walk 2 Width (in)         | N/A   |
|                                         | X Walk 1 Slope (%)    | 5.9   |                        | X Walk 2 Slope (%)          | 0.6   |
|                                         | X Walk 1 X Slope (%)  | 3.1   |                        | X Walk 2 X Slope (%)        | 3.6   |
| N/A                                     | Ramp inside XWalk1?   | N/A   | N/A                    | Ramp inside XWalk2?         | N/A   |
|                                         | Road Slope (%)        | 2.7   | N/A                    | Clear Space?                | N/A   |
|                                         | Road X Slope (%)      | 1.2   | N/A                    | Clear Space to XWalk (in)   | N/A   |
| N/A                                     | Any Obstructions?     | N/A   | N/A                    | Storm Grate/Utility Hazard? | N/A   |
|                                         | Obstruction Type      |       |                        | Storm Grate/Utility Type    |       |
|                                         |                       | N/A   |                        |                             | N/A   |
|                                         |                       |       | Yes                    | Surface Condition? (G/P)    | Good  |