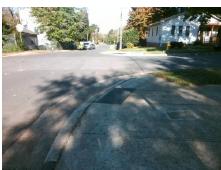

## Access Compliance Report Public Rights-of-Way (Curb Ramps)

Intersection ID: 12435 Main Street: ALLEN\_ST Cross Street: PEGRAM\_ST Location: E

ADA ID: 16C3CAC291ED Ramp Type: PerpDiag Initial Pass/Fail: Fail Overall Compliance: No Severity Score: 31.25

## Field Measurements/Component Compliance

Street 1 Name
Stop Condition-Street 2
Street 2 Name
Stop Condition-Street 1

ALLEN ST None PEGRAM ST StopSign Possible Solutions:

Remove & Replace Curb Ramp With Two New Directional Ramps or Equivalent.

Surveyor Notes:
N/A

PROW/ADA:
Not Found, R304.5.1, R304.2.2, R304.5.3

Total Cost: \$ 3200.00

| Field Measurements/Component Compliance |                       |       |                        |                             |       |
|-----------------------------------------|-----------------------|-------|------------------------|-----------------------------|-------|
| Compliance Description                  |                       | Data  | Compliance Description |                             | Data  |
| N/A                                     | Ramp Length (in)      | 87.0  | No                     | Ramp Slope (%)              | 8.8   |
| No                                      | Ramp Width (in)       | 33.0  | No                     | Ramp XSlope (%)             | 2.3   |
| N/A                                     | Flare Type LT         | N/A   | N/A                    | Flare Type RT               | N/A   |
| N/A                                     | Flare Slope LT (%)    | N/A   | N/A                    | Flare Slope RT (%)          | N/A   |
| N/A                                     | Flare Traversable LT? | N/A   | N/A                    | Flare Traversable RT?       | N/A   |
| N/A                                     | Landing Length (in)   | N/A   | N/A                    | DWS Provided?               | N/A   |
| N/A                                     | Landing Width (in)    | N/A   | N/A                    | DWS Contrast?               | N/A   |
| N/A                                     | Landing Slope (%)     | N/A   | N/A                    | DWS Length (in)             | N/A   |
| N/A                                     | Landing X Slope (%)   | N/A   | N/A                    | DWS Full Width?             | N/A   |
| N/A                                     | Landing Curb? (Y/N)   | N/A   | N/A                    | DWS Offset (in)             | N/A   |
| N/A                                     | Shared Landing?       | N/A   |                        |                             |       |
| N/A                                     | Gutter Ponding?       | N/A   | N/A                    | Gutter Slope (%)            | N/A   |
| N/A                                     | Gutter Lip Ht (in)    | N/A   | N/A                    | Gutter X Slope (%)          | N/A   |
| N/A                                     | Painted X Walk1?      | No    | N/A                    | Painted X Walk2?            | No    |
|                                         | X Walk 1 Direction    | To NW |                        | X Walk 2 Direction          | To SW |
| N/A                                     | X Walk 1 Width (in)   | N/A   | N/A                    | X Walk 2 Width (in)         | N/A   |
|                                         | X Walk 1 Slope (%)    | 5.9   |                        | X Walk 2 Slope (%)          | 0.6   |
|                                         | X Walk 1 X Slope (%)  | 3.1   |                        | X Walk 2 X Slope (%)        | 3.6   |
| N/A                                     | Ramp inside XWalk1?   | N/A   | N/A                    | Ramp inside XWalk2?         | N/A   |
|                                         | Road Slope (%)        | 2.7   | N/A                    | Clear Space?                | N/A   |
|                                         | Road X Slope (%)      | 1.2   | N/A                    | Clear Space to XWalk (in)   | N/A   |
| N/A                                     | Any Obstructions?     | N/A   | N/A                    | Storm Grate/Utility Hazard? | N/A   |
|                                         | Obstruction Type      |       |                        | Storm Grate/Utility Type    |       |
|                                         |                       | N/A   |                        |                             | N/A   |
|                                         |                       |       | Yes                    | Surface Condition? (G/P)    | Good  |