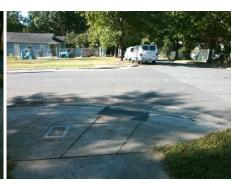

## Access Compliance Report Public Rights-of-Way (Curb Ramps)

Intersection ID: 12435 Main Street: ALLEN\_ST Cross Street: PEGRAM\_ST Location: E

ADA ID: 16C3CAC291ED Ramp Type: PerpDiag Initial Pass/Fail: Fail Overall Compliance: No Severity Score: 31.25

## Field Measurements/Component Compliance

Street 1 Name
Stop Condition-Street 2
Street 2 Name
Stop Condition-Street 1

ALLEN ST None PEGRAM ST StopSign Possible Solutions:

Remove & Replace Curb Ramp With Two New Directional Ramps or Equivalent.

Surveyor Notes:
N/A

PROW/ADA:
Not Found, R304.5.1, R304.2.2, R304.5.3

Total Cost: \$ 3200.00

| Field Measurements/Component Compliance |                       |       |                        |                             |       |
|-----------------------------------------|-----------------------|-------|------------------------|-----------------------------|-------|
| Compliance Description                  |                       | Data  | Compliance Description |                             | Data  |
| N/A                                     | Ramp Length (in)      | 87.0  | No                     | Ramp Slope (%)              | 8.8   |
| No                                      | Ramp Width (in)       | 33.0  | No                     | Ramp XSlope (%)             | 2.3   |
| N/A                                     | Flare Type LT         | N/A   | N/A                    | Flare Type RT               | N/A   |
| N/A                                     | Flare Slope LT (%)    | N/A   | N/A                    | Flare Slope RT (%)          | N/A   |
| N/A                                     | Flare Traversable LT? | N/A   | N/A                    | Flare Traversable RT?       | N/A   |
| N/A                                     | Landing Length (in)   | N/A   | N/A                    | DWS Provided?               | N/A   |
| N/A                                     | Landing Width (in)    | N/A   | N/A                    | DWS Contrast?               | N/A   |
| N/A                                     | Landing Slope (%)     | N/A   | N/A                    | DWS Length (in)             | N/A   |
| N/A                                     | Landing X Slope (%)   | N/A   | N/A                    | DWS Full Width?             | N/A   |
| N/A                                     | Landing Curb? (Y/N)   | N/A   | N/A                    | DWS Offset (in)             | N/A   |
| N/A                                     | Shared Landing?       | N/A   |                        |                             |       |
| N/A                                     | Gutter Ponding?       | N/A   | N/A                    | Gutter Slope (%)            | N/A   |
| N/A                                     | Gutter Lip Ht (in)    | N/A   | N/A                    | Gutter X Slope (%)          | N/A   |
| N/A                                     | Painted X Walk1?      | No    | N/A                    | Painted X Walk2?            | No    |
|                                         | X Walk 1 Direction    | To NW |                        | X Walk 2 Direction          | To SW |
| N/A                                     | X Walk 1 Width (in)   | N/A   | N/A                    | X Walk 2 Width (in)         | N/A   |
|                                         | X Walk 1 Slope (%)    | 5.9   |                        | X Walk 2 Slope (%)          | 0.6   |
|                                         | X Walk 1 X Slope (%)  | 3.1   |                        | X Walk 2 X Slope (%)        | 3.6   |
| N/A                                     | Ramp inside XWalk1?   | N/A   | N/A                    | Ramp inside XWalk2?         | N/A   |
|                                         | Road Slope (%)        | 2.7   | N/A                    | Clear Space?                | N/A   |
|                                         | Road X Slope (%)      | 1.2   | N/A                    | Clear Space to XWalk (in)   | N/A   |
| N/A                                     | Any Obstructions?     | N/A   | N/A                    | Storm Grate/Utility Hazard? | N/A   |
|                                         | Obstruction Type      |       |                        | Storm Grate/Utility Type    |       |
|                                         |                       | N/A   |                        |                             | N/A   |
|                                         |                       |       | Yes                    | Surface Condition? (G/P)    | Good  |