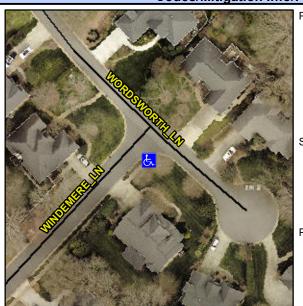

## **Access Compliance Report Public Rights-of-Way** (Curb Ramps)

Intersection ID: 17490 Main Street: WINDEMERE\_LN **Cross Street: WORDSWORTH\_LN** Location: S **Overall Compliance: No ADA ID: 16C7E1B1A12C** Ramp Type: Perp Initial Pass/Fail: Fail **Severity Score:** 1.25