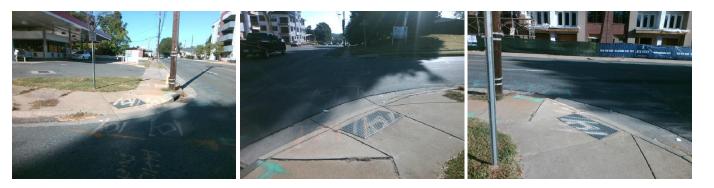

## Access Compliance Report Public Rights-of-Way (Curb Ramps)

| Intersection ID: 13192                                                                                          | Main Str            | reet: CENTRAL_AV              | Cross   | Street:                                        | WESTOVER_ST           | Location:  | SW                 |                             |      |
|-----------------------------------------------------------------------------------------------------------------|---------------------|-------------------------------|---------|------------------------------------------------|-----------------------|------------|--------------------|-----------------------------|------|
| ADA ID: 16D3C85BB8A8                                                                                            | Ramp Type: PerpDiag |                               |         | Initial Pass/Fail: Fail Overall Compliance: No |                       |            |                    |                             |      |
| Codes/Mitigation Info/Possible Solution                                                                         |                     |                               |         | Field Measurements/Component Compliance        |                       |            |                    |                             |      |
|                                                                                                                 | AN 6.               | Possible Solutions:           |         | Compliance Description Data Compliar           |                       |            | liance Description | Data                        |      |
| the states                                                                                                      |                     | Remove & Replace Curb Ramp V  | Nith    | N/A                                            | Ramp Length (in)      | 51.5       | No                 | Ramp Slope (%)              | 8.8  |
|                                                                                                                 |                     | Two New Directional Ramps or  |         | No                                             | Ramp Width (in)       | 45.0       | Yes                | Ramp XSlope (%)             | 0.1  |
|                                                                                                                 |                     | Equivalent.                   |         | N/A                                            | Flare Type LT         | N/A        | N/A                | Flare Type RT               | N/A  |
|                                                                                                                 |                     |                               |         | N/A                                            | Flare Slope LT (%)    | N/A        | N/A                | Flare Slope RT (%)          | N/A  |
| HADING THE STREET                                                                                               |                     |                               |         | N/A                                            | Flare Traversable LT? | N/A        | N/A                | Flare Traversable RT?       | N/A  |
| GENTIRAL A                                                                                                      |                     |                               |         | N/A                                            | Landing Length (in)   | N/A        | N/A                | DWS Provided?               | N/A  |
|                                                                                                                 |                     | Surveyor Notes:               |         | N/A                                            | Landing Width (in)    | N/A        | N/A                | DWS Contrast?               | N/A  |
| the second se |                     | N/A                           |         | N/A                                            | Landing Slope (%)     | N/A        | N/A                | DWS Length (in)             | N/A  |
|                                                                                                                 |                     |                               |         | N/A                                            | Landing X Slope (%)   | N/A        | N/A                | DWS Full Width?             | N/A  |
|                                                                                                                 | SEN                 |                               |         | N/A                                            | Landing Curb? (Y/N)   | N/A        | N/A                | DWS Offset (in)             | N/A  |
|                                                                                                                 | WIESTOOKE           | 3                             |         | N/A                                            | Shared Landing?       | N/A        |                    |                             |      |
| THE REAL PROPERTY OF                                                                                            |                     | PROW/ADA:                     |         | N/A                                            | Gutter Ponding?       | N/A        | N/A                | Gutter Slope (%)            | N/A  |
|                                                                                                                 |                     | Not Found, R304.5.1, R304.2.2 |         | N/A                                            | Gutter Lip Ht (in)    | N/A        | N/A                | Gutter X Slope (%)          | N/A  |
|                                                                                                                 |                     |                               |         | N/A                                            | Painted X Walk1?      | No         | N/A                | Painted X Walk2?            | No   |
|                                                                                                                 |                     |                               |         |                                                | X Walk 1 Direction    | To E       |                    | X Walk 2 Direction          | To N |
| State B B B B                                                                                                   |                     |                               |         | N/A                                            | X Walk 1 Width (in)   |            | N/A                | X Walk 2 Width (in)         | N/A  |
| Street 1 Name                                                                                                   | WESTOVER ST         |                               |         |                                                | X Walk 1 Slope (%)    | 2.0        |                    | X Walk 2 Slope (%)          | 0.2  |
| Stop Condition-Street 2                                                                                         | StopSign            |                               |         |                                                | X Walk 1 X Slope (%)  | 0.4        |                    | X Walk 2 X Slope (%)        | 2.3  |
| Street 2 Name                                                                                                   | CENTRAL AV          |                               |         | N/A                                            | Ramp inside XWalk1?   | N/A        | N/A                | Ramp inside XWalk2?         | N/A  |
| Stop Condition-Street 1                                                                                         | None                |                               |         |                                                | Road Slope (%)        | 0.6        | N/A                | Clear Space?                | N/A  |
|                                                                                                                 |                     |                               |         |                                                | Road X Slope (%)      | 2.7        | N/A                | Clear Space to XWalk (in)   | N/A  |
|                                                                                                                 |                     |                               |         | N/A                                            | Any Obstructions?     | 2.7<br>N/A |                    | Storm Grate/Utility Hazard? | N/A  |
|                                                                                                                 |                     | Total Cost: \$ 3              | 3200.00 |                                                | Obstruction Type      |            |                    | Storm Grate/Utility Type    |      |
|                                                                                                                 |                     |                               |         |                                                |                       | N/A        |                    | etern orate/ounty type      | N/A  |
|                                                                                                                 |                     |                               |         |                                                |                       | 17/4       |                    |                             | 11/2 |